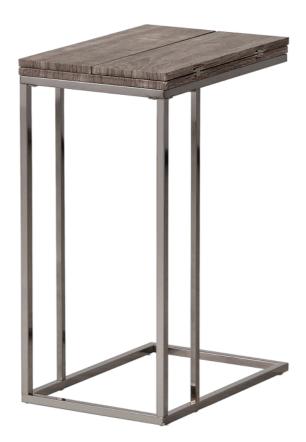

## 902864 SNACK TABLE

REVISION 0: 09/25/2017

PAGE 1 OF 5

COASTERFURNITURE.COM

#### PARTS IDENTIFICATION

| Α | TOP PANEL      | 1PC  |
|---|----------------|------|
| В | TOP FRAME      | 1PC  |
| С | BOTTOM FRAME   | 1PC  |
| D | BACK CROSSBAR  | 2PCS |
| E | FRONT CROSSBAR | 2PCS |