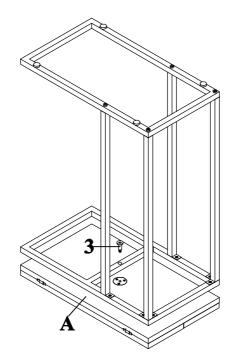

#### PARTS IDENTIFICATION

| Α | TOP PANEL      | 1PC  |
|---|----------------|------|
| В | TOP FRAME      | 1PC  |
| С | BOTTOM FRAME   | 1PC  |
| D | BACK CROSSBAR  | 2PCS |
| E | FRONT CROSSBAR | 2PCS |

#### HARDWARE IDENTIFICATION

| 1 | BOLT<br>(1/4" x 1-1/4" BLK)      |          | 4PCS |
|---|----------------------------------|----------|------|
| 2 | CROSS BOLT<br>(3/16" x 12mm BLK) | E parame | 6PCS |
| 3 | LARGE BOLT<br>(ø16 x 29mm)       |          | 1PC  |
| 4 | FLOOR PROTECTOR<br>(\$6.3mm)     |          | 4PCS |
| 5 | ALLEN WRENCH<br>(4mm)            |          | 1PC  |

#### STEP 2

COMPLETE

PAGE 4 OF 5

COASTERFURNITURE.COM

Product Size : 305 X 457 X 641 H (MM)

Product Size: 12" X 18" X 25.5"

Product Size: 610 X 457 X 622 H (MM)

Product Size: 24" X 18" X 24.5"