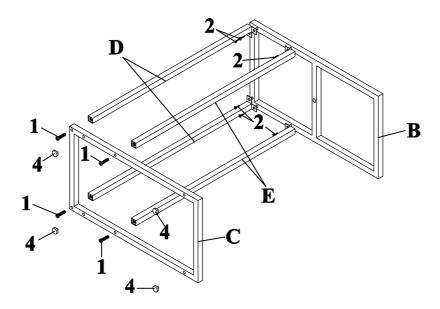

#### PARTS IDENTIFICATION

| Α | TOP PANEL      | 1PC  |
|---|----------------|------|
| В | TOP FRAME      | 1PC  |
| С | BOTTOM FRAME   | 1PC  |
| D | BACK CROSSBAR  | 2PCS |
| E | FRONT CROSSBAR | 2PCS |

#### HARDWARE IDENTIFICATION

| 1 | BOLT<br>(1/4" x 1-1/4" BLK)      |          | 4PCS |
|---|----------------------------------|----------|------|
| 2 | CROSS BOLT<br>(3/16" x 12mm BLK) | E parame | 6PCS |
| 3 | LARGE BOLT<br>(ø16 x 29mm)       |          | 1PC  |
| 4 | FLOOR PROTECTOR<br>(\$6.3mm)     |          | 4PCS |
| 5 | ALLEN WRENCH<br>(4mm)            |          | 1PC  |

STEP 1

Do not tighten until each step is completed or instructed.