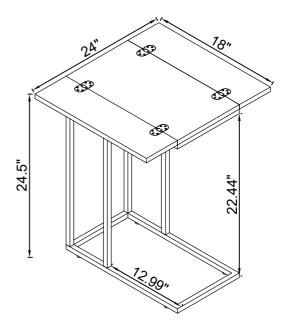

#### PARTS IDENTIFICATION

| Α | TOP PANEL      | 1PC  |
|---|----------------|------|
| В | TOP FRAME      | 1PC  |
| С | BOTTOM FRAME   | 1PC  |
| D | BACK CROSSBAR  | 2PCS |
| E | FRONT CROSSBAR | 2PCS |

#### HARDWARE IDENTIFICATION

| 1 | BOLT<br>(1/4" x 1-1/4" BLK)      |          | 4PCS |
|---|----------------------------------|----------|------|
| 2 | CROSS BOLT<br>(3/16" x 12mm BLK) | E parame | 6PCS |
| 3 | LARGE BOLT<br>(ø16 x 29mm)       |          | 1PC  |
| 4 | FLOOR PROTECTOR<br>(\$6.3mm)     |          | 4PCS |
| 5 | ALLEN WRENCH<br>(4mm)            |          | 1PC  |

#### STEP 2

COMPLETE

PAGE 4 OF 5

COASTERFURNITURE.COM

Product Size : 305 X 457 X 641 H (MM)

Product Size: 12" X 18" X 25.5"

Product Size: 610 X 457 X 622 H (MM)

Product Size: 24" X 18" X 24.5"

Note: Dimension tolerance ±5%