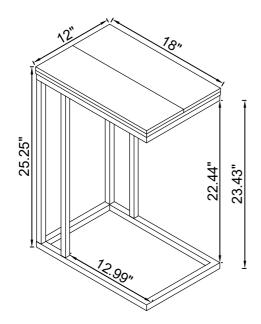

#### PARTS IDENTIFICATION

| Α | TOP PANEL      | 1PC  |
|---|----------------|------|
| В | TOP FRAME      | 1PC  |
| С | BOTTOM FRAME   | 1PC  |
| D | BACK CROSSBAR  | 2PCS |
| E | FRONT CROSSBAR | 2PCS |

#### STEP 2

COMPLETE

PAGE 4 OF 5

COASTERFURNITURE.COM

Product Size : 305 X 457 X 641 H (MM)

Product Size: 12" X 18" X 25.5"

Product Size: 610 X 457 X 622 H (MM)

Product Size: 24" X 18" X 24.5"

Note: Dimension tolerance ±5%