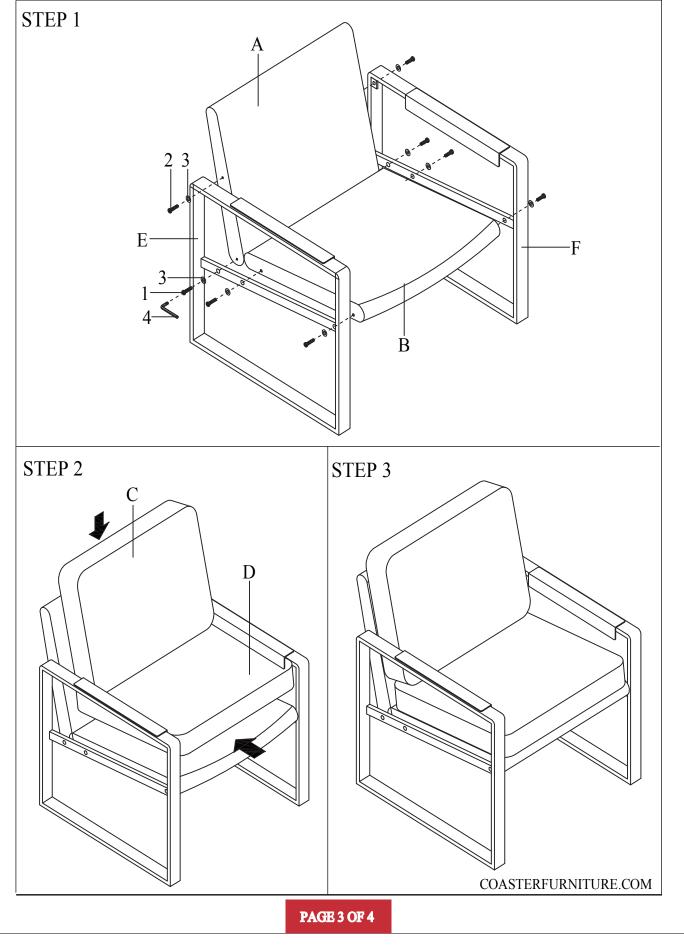

sequence as numbered to assure fast & easy assembly.

WARNING!

- Don't attempt to repair or modify parts that are broken or defective. Please contact the store immediately.
  This product is for home use only and not intended for commercial establishments.



| HARDWARE IDENTIFICATION |               |                   |      |
|-------------------------|---------------|-------------------|------|
| Z                       | HARDWARE NAME | FIGURE            | QTY  |
| 1                       | BOLT          | ₩<br><b>M8*30</b> | 6PCS |
| 2                       | BOLT          | ® M8*25           | 2PCS |
| 3                       | FLAT WASHER   | $\bigcirc$        | 8PCS |
| 4                       | ALLEN WRENCH  | M5                | 1PC  |

### ITEM:903022 ASSEMBLY INSTRUCTIONS





## ITEM:903022 ASSEMBLY INSTRUCTIONS





COASTERFURNITURE.COM