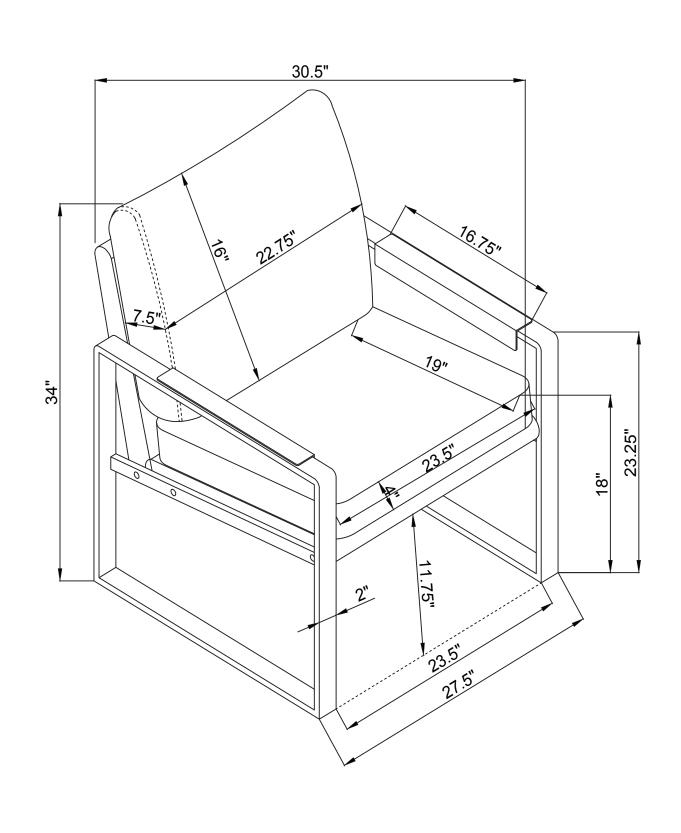

assembly.

WARNING!

- Don't attempt to repair or modify parts that are broken or defective. Please contact the store immediately.
  This product is for home use only and not intended for commercial establishments.



| HARDWARE IDENTIFICATION |               |                   |      |
|-------------------------|---------------|-------------------|------|
| Z                       | HARDWARE NAME | FIGURE            | QTY  |
| 1                       | BOLT          | ₩<br><b>M8*30</b> | 6PCS |
| 2                       | BOLT          | ® M8*25           | 2PCS |
| 3                       | FLAT WASHER   | $\bigcirc$        | 8PCS |
| 4                       | ALLEN WRENCH  | M5                | 1PC  |

### ITEM:903022 ASSEMBLY INSTRUCTIONS





## ITEM:903022 ASSEMBLY INSTRUCTIONS





COASTERFURNITURE.COM