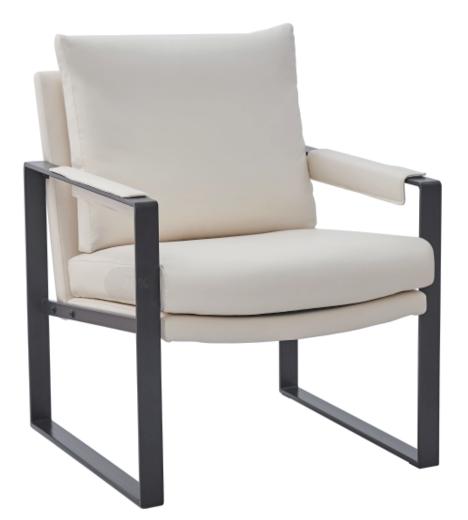

## ASSEMBLY INSTRUCTIONS COASTER FINE FURNITURE



# 903022 ACCENT CHAIR

REVISION 0:03/04/2023

PAGE 1 OF 4

COASTERFURNITURE.COM

### ITEM:903022 **ASSEMBLY INSTRUCTIONS**



**ASSEMBLY TIPS:** 

- 1. Remove hardware from box and sort by size.
- Please check to see that all hardware and parts are present prior to start of assembly.
  Please follow attached instructions in the same sequence as numbered to assure fast & easy assembly.

WARNING!

- Don't attempt to repair or modify parts that are broken or defective. Please contact the store immediately.
  This product is for home use only and not intended for commercial establishments.



| HARDWARE IDENTIFICATION |               |                   |      |
|-------------------------|---------------|-------------------|------|
| Z                       | HARDWARE NAME | FIGURE