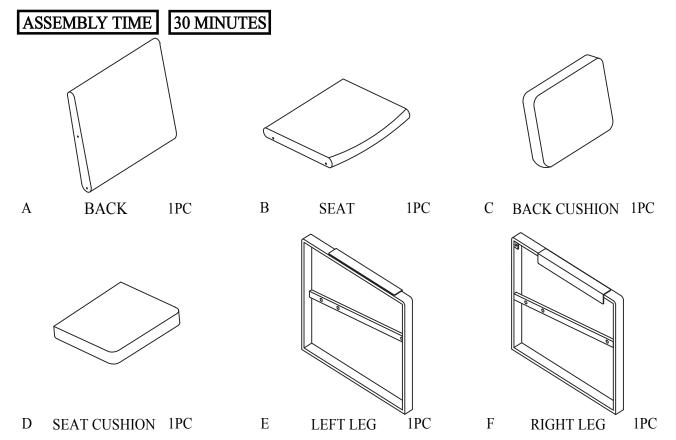

## ASSEMBLY INSTRUCTIONS COASTER FINE FURNITURE



# 903022 ACCENT CHAIR

REVISION 0:03/04/2023

PAGE 1 OF 4

COASTERFURNITURE.COM

### ITEM:903022 **ASSEMBLY INSTRUCTIONS**



**ASSEMBLY TIPS:** 

- 1. Remove hardware from box and sort by size.
- Please check to see that all hardware and parts are present prior to start of assembly.
  Please follow attached instructions in the same sequence as numbered to assure fast & easy assembly.

WARNING!

- Don't attempt to repair or modify parts that are broken or defective. Please contact the store immediately.
  This product is for home use only and not intended for commercial establishments.



| HARDWARE IDENTIFICATION |               |                   |      |
|-------------------------|---------------|-------------------|------|
| Z                       | HARDWARE NAME | FIGURE            | QTY  |
| 1                       | BOLT          | ₩<br><b>M8*30</b> | 6PCS |
| 2                       | BOLT          | ® M8*25           | 2PCS |
| 3                       | FLAT WASHER   | $\bigcirc$        | 8PCS |
| 4                       | ALLEN WRENCH  | M5                | 1PC  |

### ITEM:903022 ASSEMBLY INSTRUCTIONS





## ITEM:903022 ASSEMBLY INSTRUCTIONS





COASTERFURNITURE.COM