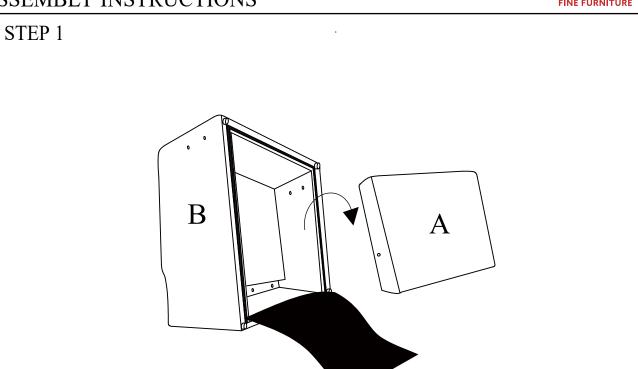

ssure fast & easy assembly.



- 1. Don't attempt to repair or modify parts that are broken or defective. Please contact the store immediately.
- 2. This product is for home use only and not intended for commercial establishments.



5 MINUTES

#### PARTS IDENTIFICATION:

#### Z HARDWARE IDENTIFICATION



| NO | DESCRIPTION            | FIGURE | QTY   |
|----|------------------------|--------|-------|
| 1  | BOLT<br>(M8*65MM)      |        | 6 PCS |
| 2  | BOLT<br>(M8*85MM)      |        | 2 PCS |
| 3  | FLAT WASHER<br>(M8)-SR | 0      | 6 PCS |
| 4  | HALF MOON<br>WASHER    | 0      | 2 PCS |
| 5  | NUT                    |        | 8 PCS |
| 6  | OPEN END<br>WRENCH     | 5)     | 1 PC  |
| 7  | ALLENKEY               |        | 1 PC  |

### ITEM:903095

#### **ASSEMBLY INSTRUCTIONS**







### ITEM:903095

#### **ASSEMBLY INSTRUCTIONS**





### ASSEMBLY INSTRUCTIONS





Note : Dimension tolerance  $\pm 5\%$