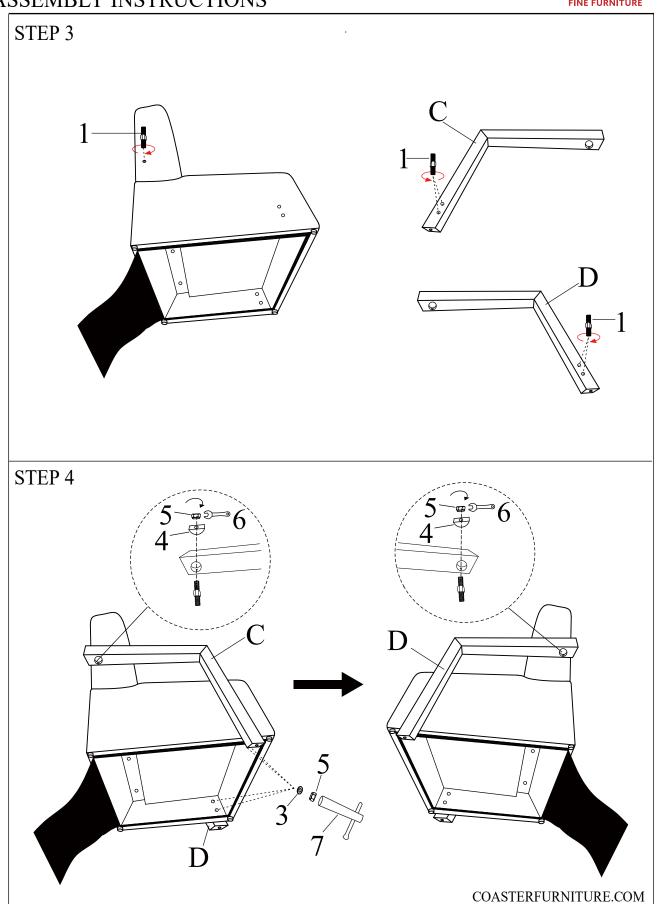

pair or modify parts that are broken or defective. Please contact the store immediately.
- 2. This product is for home use only and not intended for commercial establishments.



5 MINUTES

#### PARTS IDENTIFICATION:

#### Z HARDWARE IDENTIFICATION



| NO | DESCRIPTION            | FIGURE | QTY   |
|----|------------------------|--------|-------|
| 1  | BOLT<br>(M8*65MM)      |        | 6 PCS |
| 2  | BOLT<br>(M8*85MM)      |        | 2 PCS |
| 3  | FLAT WASHER<br>(M8)-SR | 0      | 6 PCS |
| 4  | HALF MOON<br>WASHER    | 0      | 2 PCS |
| 5  | NUT                    |        | 8 PCS |
| 6  | OPEN END<br>WRENCH     | 5)     | 1 PC  |
| 7  | ALLENKEY               |        | 1 PC  |

### ITEM:903095

#### **ASSEMBLY INSTRUCTIONS**







### ITEM:903095

#### **ASSEMBLY INSTRUCTIONS**





### ASSEMBLY INSTRUCTIONS





Note : Dimension tolerance  $\pm 5\%$