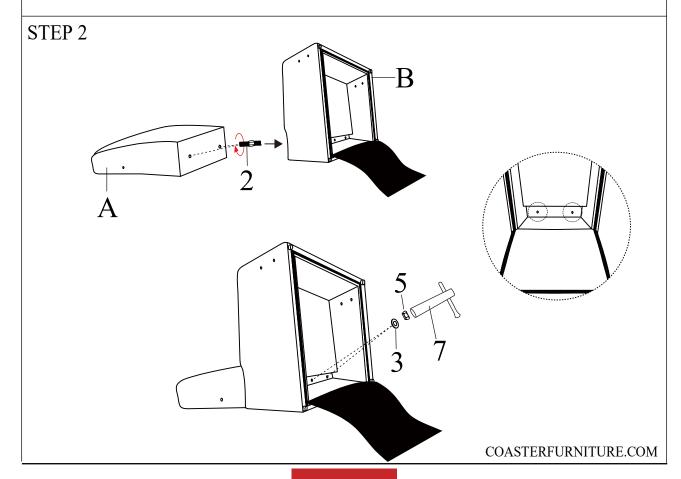

ure fast & easy assembly.



- 1. Don't attempt to repair or modify parts that are broken or defective. Please contact the store immediately.
- 2. This product is for home use only and not intended for commercial establishments.



5 MINUTES

#### PARTS IDENTIFICATION:

#### Z HARDWARE IDENTIFICATION



| NO | DESCRIPTION            | FIGURE | QTY   |
|----|------------------------|--------|-------|
| 1  | BOLT<br>(M8*65MM)      |        | 6 PCS |
| 2  | BOLT<br>(M8*85MM)      |        | 2 PCS |
| 3  | FLAT WASHER<br>(M8)-SR | 0      | 6 PCS |
| 4  | HALF MOON<br>WASHER    | 0      | 2 PCS |
| 5  | NUT                    |        | 8 PCS |
| 6  | OPEN END<br>WRENCH     | 5)     | 1 PC  |
| 7  | ALLENKEY               |        | 1 PC  |

### ITEM:903095

#### **ASSEMBLY INSTRUCTIONS**







### ITEM:903095

#### **ASSEMBLY INSTRUCTIONS**





### ASSEMBLY INSTRUCTIONS





Note : Dimension tolerance  $\pm 5\%$