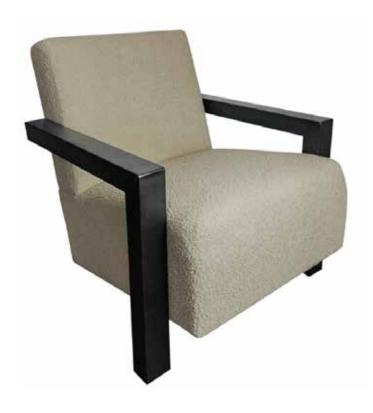

# ASSEMBLY INSTRUCTIONS COASTER FINE FURNITURE



## 903095 ACCENT CHAIR

#### ITEM:903095

#### ASSEMBLY INSTRUCTIONS



#### ASSEMBLY TIPS:

- 1. Remove hardware from box and sort by size.
- Please check to see that all hardware and parts are present prior to start of assembly.
  Please follow attached instructions in the same sequence as numbered to assure fast & easy assembly.



- 1. Don't attempt to repair or modify parts that are broken or defective. Please contact the store immediately.
- 2. This product is for home use only and not intended for commercial establishments.



5 MINUTES

#### PARTS IDENTIFICATION:

#### Z HARDWARE IDENTIFICATION



| NO | DESCRIPTION            | FIGURE | QTY   |
|----|------------------------|--------|-------|
| 1  | BOLT<br>(M8*65MM)      |        | 6 PCS |
| 2  | BOLT<br>(M8*85MM)      |