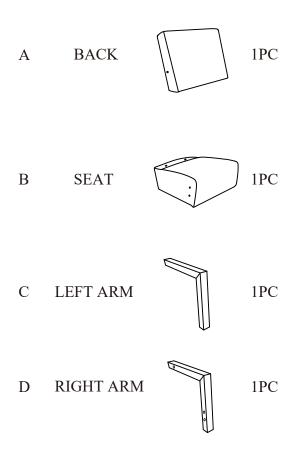

# ASSEMBLY INSTRUCTIONS COASTER FINE FURNITURE



## 903095 ACCENT CHAIR

#### ITEM:903095

#### ASSEMBLY INSTRUCTIONS



#### ASSEMBLY TIPS:

- 1. Remove hardware from box and sort by size.
- Please check to see that all hardware and parts are present prior to start of assembly.
  Please follow attached instructions in the same sequence as numbered to assure fast & easy assembly.



- 1. Don't attempt to repair or modify parts that are broken or defective. Please contact the store immediately.
- 2. This product is for home use only and not intended for commercial establishments.



5 MINUTES

#### PARTS IDENTIFICATION:

#### Z HARDWARE IDENTIFICATION



| NO | DESCRIPTION            | FIGURE | QTY   |
|----|------------------------|--------|-------|
| 1  | BOLT<br>(M8*65MM)      |        | 6 PCS |
| 2  | BOLT<br>(M8*85MM)      |        | 2 PCS |
| 3  | FLAT WASHER<br>(M8)-SR | 0      | 6 PCS |
| 4  | HALF MOON<br>WASHER    | 0      | 2 PCS |
| 5  | NUT                    |        | 8 PCS |
| 6  | OPEN END<br>WRENCH     | 5)     | 1 PC  |
| 7  | ALLENKEY               |        | 1 PC  |

### ITEM:903095

#### **ASSEMBLY INSTRUCTIONS**







### ITEM:903095

#### **ASSEMBLY INSTRUCTIONS**





### ASSEMBLY INSTRUCTIONS





Note : Dimension tolerance  $\pm 5\%$