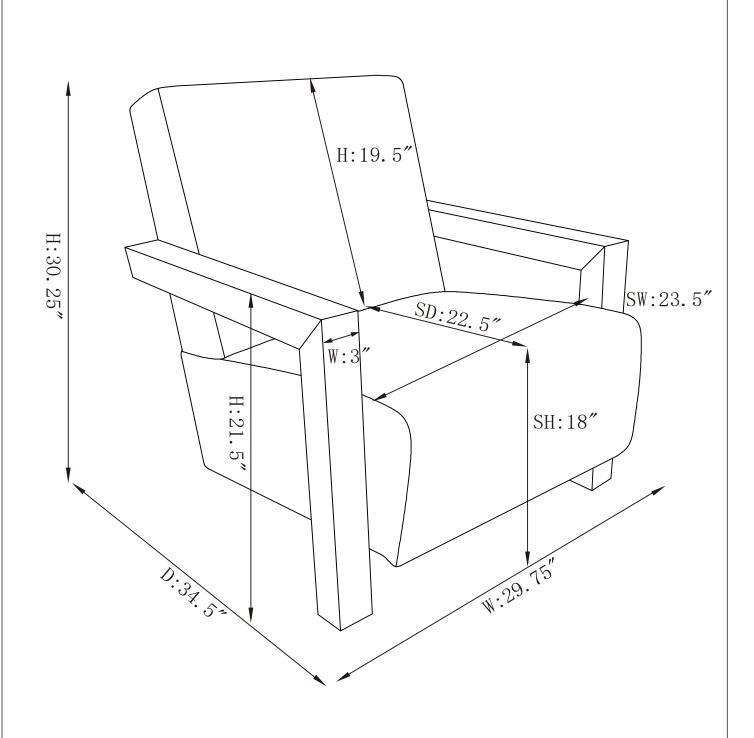

roken or defective. Please contact the store immediately.
- 2. This product is for home use only and not intended for commercial establishments.



5 MINUTES

#### PARTS IDENTIFICATION:

#### Z HARDWARE IDENTIFICATION



| NO | DESCRIPTION            | FIGURE | QTY   |
|----|------------------------|--------|-------|
| 1  | BOLT<br>(M8*65MM)      |        | 6 PCS |
| 2  | BOLT<br>(M8*85MM)      |        | 2 PCS |
| 3  | FLAT WASHER<br>(M8)-SR | 0      | 6 PCS |
| 4  | HALF MOON<br>WASHER    | 0      | 2 PCS |
| 5  | NUT                    |        | 8 PCS |
| 6  | OPEN END<br>WRENCH     | 5)     | 1 PC  |
| 7  | ALLENKEY               |        | 1 PC  |

### ITEM:903095

#### **ASSEMBLY INSTRUCTIONS**







### ITEM:903095

#### **ASSEMBLY INSTRUCTIONS**





### ASSEMBLY INSTRUCTIONS





Note : Dimension tolerance  $\pm 5\%$