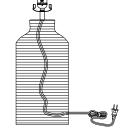

## ASSEMBLY INSTRUCTIONS COASTER FINE FURNITURE



Fine Furniture for every stage of life

REVISION 0:12/20/2024 REVISION 1:04/08/2025

# 920013 <u>TABLE LAMP</u>

PAGE 1 OF 4

COASTERFURNITUER.COM

# ITEM :920013

#### ASSEMBLY INSTRUCTIONS

#### ASSEMBLY TIPS:

- 1. Remove hardware from box and sort by size.
- 2. Please check to see that all hardware and parts are present prior to start of assembly.
- 3. Please follow attached instructions in the same sequence as numbered to assure fast & easy assembly.

#### WARNING!

1. Don't attempt to repair or modify parts that are broken or defective. Please contact the store immediately

2. This product is for home use only and not intended for commercial establishments.

### ASSEMBLY TIME 5 MINUTES

#### PARTS IDENTIFICATION

A BASE



1PC

B SHADE



1PC

C HARP



1PC



PAGE 2 OF 4

### ITEM :920013

#### **ASSEMBLY INSTRUCTIONS**





As a safety feature, and to reduce the risk of electric shock, this portable lamp includes a polarized plug (one blade is wider than the other). The plug will fit into a polarized outlet in a single direction only. If the plug does not fit fully in the outlet, reverse the plug and try again. If it still does not fit, contact a qualified electrician. DO NOT use with an extension cord unless, can be fully inserted. DO NOT alter the plug

#### TABLE LAMP: TYPE A LED BULB 9W

PAGE 3 OF 4

### ITEM :920013





Note : Dimension tolerance ±5%

PAGE 4 OF 4