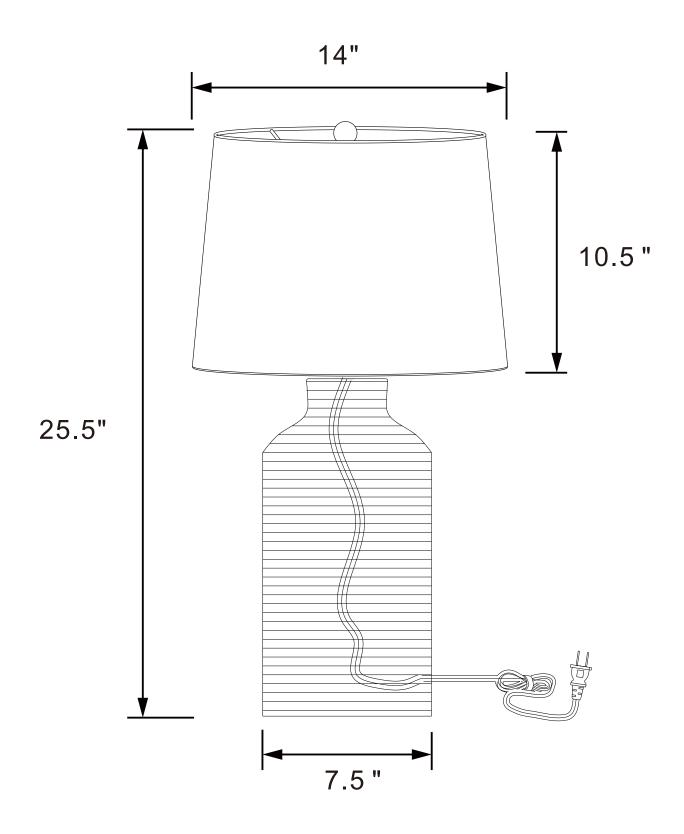

e contact the store immediately

2. This product is for home use only and not intended for commercial establishments.

### ASSEMBLY TIME 5 MINUTES

#### PARTS IDENTIFICATION

A BASE



1PC

B SHADE



1PC

C HARP



1PC



PAGE 2 OF 4

### ITEM :920013

#### **ASSEMBLY INSTRUCTIONS**





As a safety feature, and to reduce the risk of electric shock, this portable lamp includes a polarized plug (one blade is wider than the other). The plug will fit into a polarized outlet in a single direction only. If the plug does not fit fully in the outlet, reverse the plug and try again. If it still does not fit, contact a qualified electrician. DO NOT use with an extension cord unless, can be fully inserted. DO NOT alter the plug

#### TABLE LAMP: TYPE A LED BULB 9W

PAGE 3 OF 4

### ITEM :920013





Note : Dimension tolerance ±5%

PAGE 4 OF 4