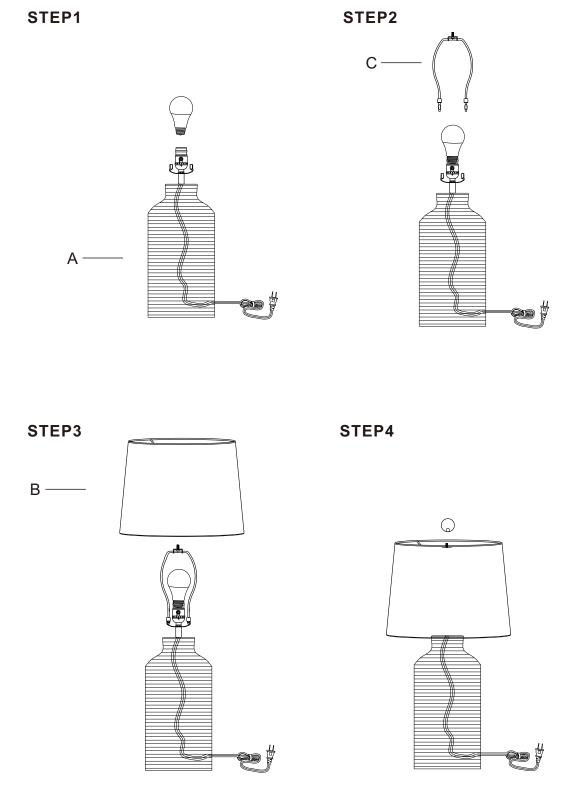

#### PARTS IDENTIFICATION

A BASE

1PC

B SHADE

1PC

C HARP

1PC

PAGE 2 OF 4

#### **ASSEMBLY INSTRUCTIONS**

As a safety feature, and to reduce the risk of electric shock, this portable lamp includes a polarized plug (one blade is wider than the other). The plug will fit into a polarized outlet in a single direction only. If the plug does not fit fully in the outlet, reverse the plug and try again. If it still does not fit, contact a qualified electrician. DO NOT use with an extension cord unless, can be fully inserted. DO NOT alter the plug

#### TABLE LAMP: TYPE A LED BULB 9W

PAGE 3 OF 4