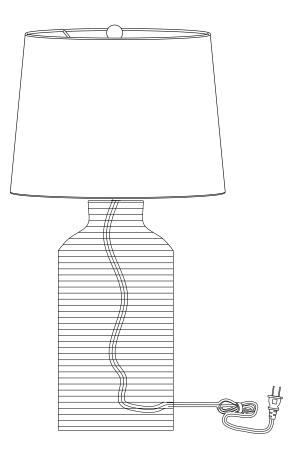

# 920013 <u>TABLE LAMP</u>

PAGE 1 OF 4

COASTERFURNITUER.COM

#### PARTS IDENTIFICATION

A BASE

1PC

B SHADE

1PC

C HARP

1PC

PAGE 2 OF 4