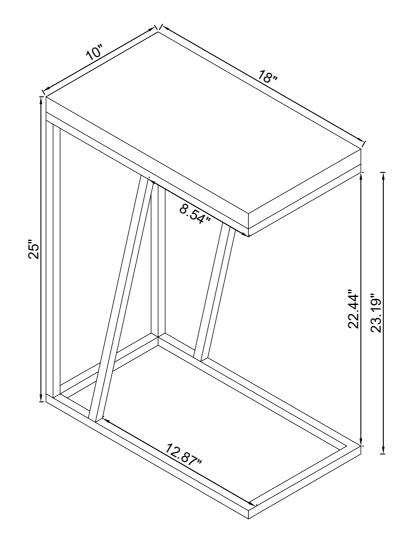

### STEP 4 COMPLETE

PAGE 4 OF 5

COASTERFURNITURE.COM

**Product Size: 254 X 457 X 635 H (MM)** 

Product Size: 10" X 18" X 25"

Note: Dimension tolerance ±5%