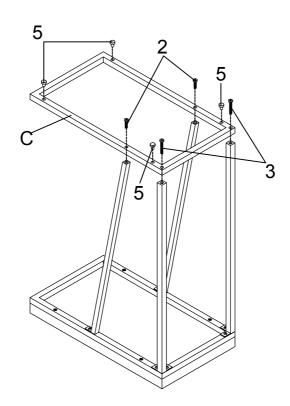

### STEP 4 COMPLETE

PAGE 4 OF 5

COASTERFURNITURE.COM

**Product Size: 254 X 457 X 635 H (MM)** 

Product Size: 10" X 18" X 25"

Note: Dimension tolerance ±5%