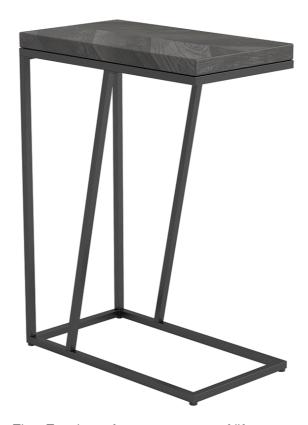

### 931146 *ACCENT TABLE*

REVISION 0:06/03/2019 REVISION 1:05/09/2023

PAGE 1 OF 5

COASTERFURNITURE.COM

COASTERFURNITURE.COM

### STEP 4 COMPLETE

PAGE 4 OF 5

COASTERFURNITURE.COM

**Product Size: 254 X 457 X 635 H (MM)** 

Product Size: 10" X 18" X 25"

Note: Dimension tolerance ±5%