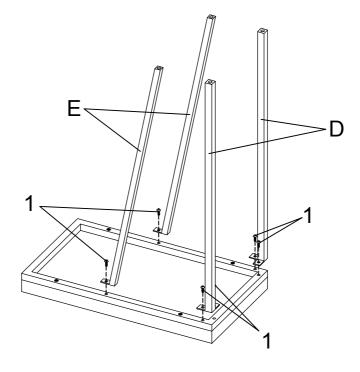

|
| HARDWARE IDENTIFICATION |                                  |           |      |   |                            |                |      |
| 1 (                     | SMALL BOLT<br>(3/16" x 12mm BLK) |           | 6PCS | 4 | SCREW<br>(8# x 1-1/4" BLK) | <b>Day Day</b> | 4PCS |
| 2                       | SHORT BOLT<br>(1/4" x 22mm BLK)  |           | 2PCS | 5 | SUCTION CUP<br>(¢6.3mm)    |                | 4PCS |
| 3                       | LONG BOLT<br>(1/4" x 38mm BLK)   |           | 2PCS | 6 | ALLEN WRENCH<br>(4mm)      |                | 1PC  |
|                         |                                  |           |      |   |                            |                |      |

PAGE 2 OF 5



STEP 1

Do not tighten until each step is completed or instructed.



### STEP 2



PAGE 3 OF 5

COASTERFURNITURE.COM



STEP 3



### STEP 4 COMPLETE



PAGE 4 OF 5

COASTERFURNITURE.COM



**Product Size: 254 X 457 X 635 H (MM)** 

Product Size: 10" X 18" X 25"



Note: Dimension tolerance ±5%