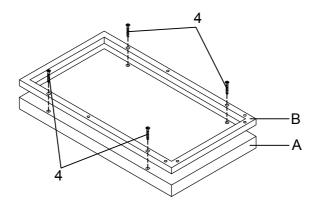

|      |
| HARDWARE IDENTIFICATION |                                  |           |      |   |                            |                |      |
| 1 (                     | SMALL BOLT<br>(3/16" x 12mm BLK) |           | 6PCS | 4 | SCREW<br>(8# x 1-1/4" BLK) | <b>Day Day</b> | 4PCS |
| 2                       | SHORT BOLT<br>(1/4" x 22mm BLK)  |           | 2PCS | 5 | SUCTION CUP<br>(¢6.3mm)    |                | 4PCS |
| 3                       | LONG BOLT<br>(1/4" x 38mm BLK)   |           | 2PCS | 6 | ALLEN WRENCH<br>(4mm)      |                | 1PC  |
|                         |                                  |           |      |   |                            |                |      |

PAGE 2 OF 5



STEP 1

Do not tighten until each step is completed or instructed.



### STEP 2



PAGE 3 OF 5

COASTERFURNITURE.COM



STEP 3



### STEP 4 COMPLETE



PAGE 4 OF 5

COASTERFURNITURE.COM



**Product Size: 254 X 457 X 635 H (MM)** 

Product Size: 10" X 18" X 25"



Note: Dimension tolerance ±5%