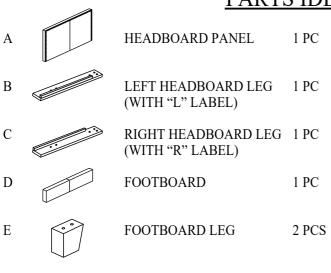

## **PARTS IDENTIFICATION**

| F | BED RAIL<br>(WITH "F" LABEL)     | 2 PCS |
|---|----------------------------------|-------|
| G | BED RAIL<br>(WITH "G" LABEL)     | 2 PCS |
| H | BED RAIL SUPPORT<br>LEG          | 2 PCS |
| I | BED SLAT                         | 4 PCS |
| 1 | BED SLAT SUPPORT<br>WITH LEVELER | 4 PCS |