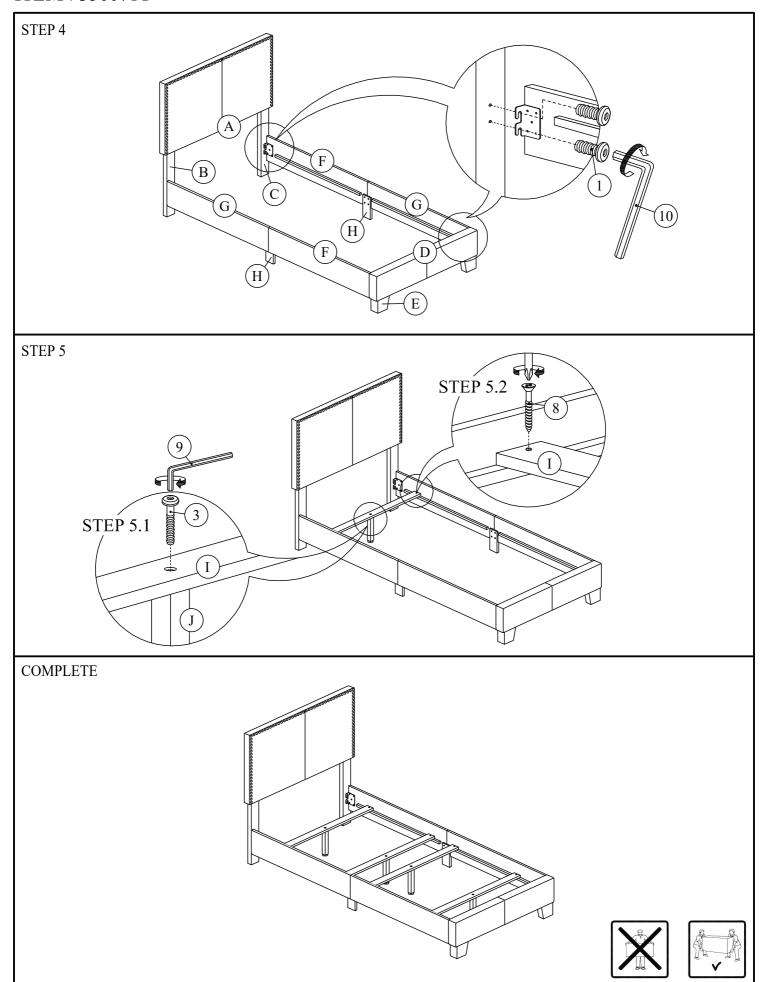

| FLAT WASHER           |  |  |
| 2 |                         | SHORT BOLT    | 8 PCS  | 8 <b>∮</b> ⊐ <b>*****</b> | WOOD SCREW            |  |  |
| 3 |                         | MEDIUM BOLT   | 10 PCS | l IIII                    | SMALL ALLEN<br>WRENCH |  |  |
| 4 |                         | LONG BOLT     | 2 PCS  |                           | BIG ALLEN<br>WRENCH   |  |  |
| 5 |                         | WOOD DOWEL    | 2 PCS  |                           |                       |  |  |
| 6 |                         | LOCK WASHER   | 14 PCS |                           |                       |  |  |

NOTE:PHILLIPS HEAD SCREW DRIVER IS REQUIRED IN THE ASSEMBLY PROCESS; HOWEVER, MANUFACTURER DOES NOT PROVIDE THIS ITEM.



14 PCS

8 PCS

1 PC

1 PC

ITEM: 350071T





ITEM: 350071T