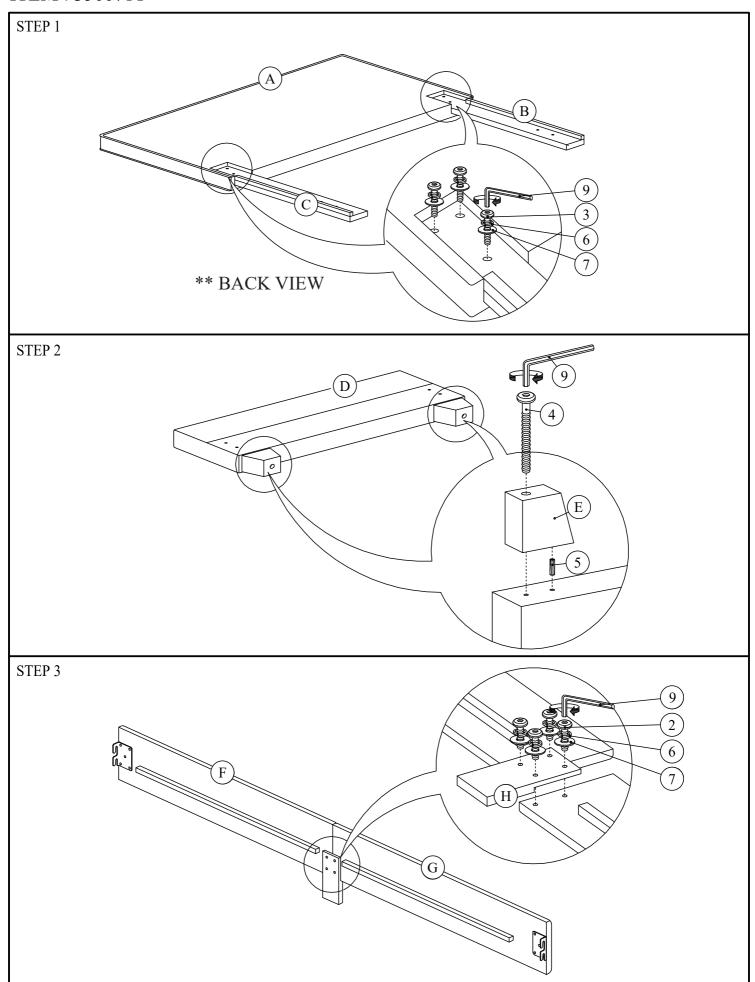

## **HARDWARE IDENTIFICATION**

|   | HARDWARE IDENTIFICATION |               |        |                           |                       |  |  |
|---|-------------------------|---------------|--------|---------------------------|-----------------------|--|--|
| 1 |                         | SHORTEST BOLT | 8 PCS  | 7 🕝                       | FLAT WASHER           |  |  |
| 2 |                         | SHORT BOLT    | 8 PCS  | 8 <b>∮</b> ⊐ <b>*****</b> | WOOD SCREW            |  |  |
| 3 |                         | MEDIUM BOLT   | 10 PCS | l IIII                    | SMALL ALLEN<br>WRENCH |  |  |
| 4 |                         | LONG BOLT     | 2 PCS  |                           | BIG ALLEN<br>WRENCH   |  |  |
| 5 |                         | WOOD DOWEL    | 2 PCS  |                           |                       |  |  |
| 6 |                         | LOCK WASHER   | 14 PCS |                           |                       |  |  |