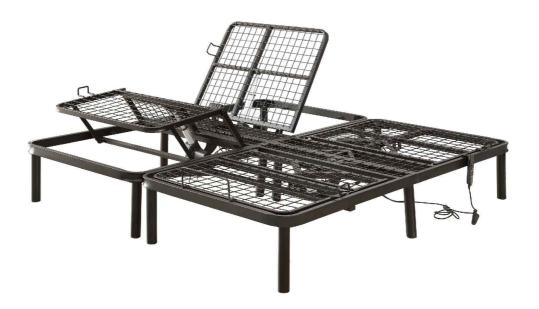

### 350044KW/350044KE

CAL KING/EASTER KING SIZE ELECTRIC ADJUSTABLE BED

#### PARTS IDENTIFICATION

1PC Foot bed frame Head bed frame 1PC ASSEMBLY TIME PER UNIT: 20 MINUTES

Middle feet

2PCS

4PCS D Side Feet

1PC E Foot mattress stopper

Small side slip 4PCS

1PC 幻 G "U"Shape Clip