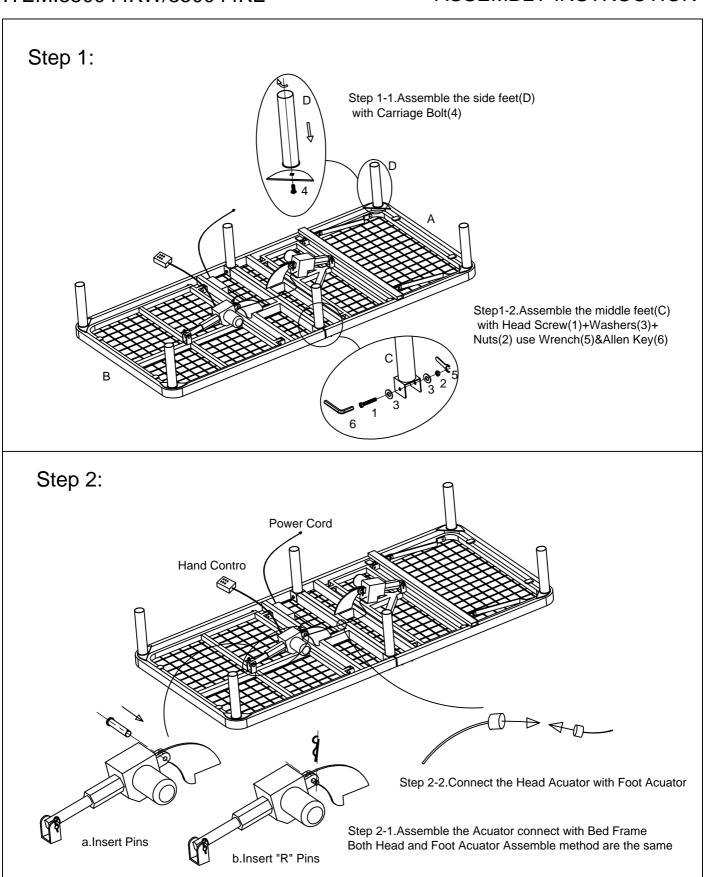

#### PARTS IDENTIFICATION

1PC Foot bed frame Head bed frame 1PC ASSEMBLY TIME PER UNIT: 20 MINUTES

Middle feet

2PCS

4PCS D Side Feet

1PC E Foot mattress stopper

Small side slip 4PCS

1PC 幻 G "U"Shape Clip

#### HARDWARE PACKAGE

| No | Name              | Size    | Picture | Qty  |
|----|-------------------|---------|---------|------|
| 1  | Socket head screw | M8*70   | 1       | 2PCS |
| 2  | Nuts              | M8      | •       | 2PCS |
| 3  | Washers           | Ø8.5*22 | 0       | 4PCS |
| 4  | Carriage_bolt     | M10*35  | l       | 4PCS |
| 5  | Wrench            | 13#     | b       | 1PC  |
| 6  | Allen Key         | 5mm     |         | 1PC  |