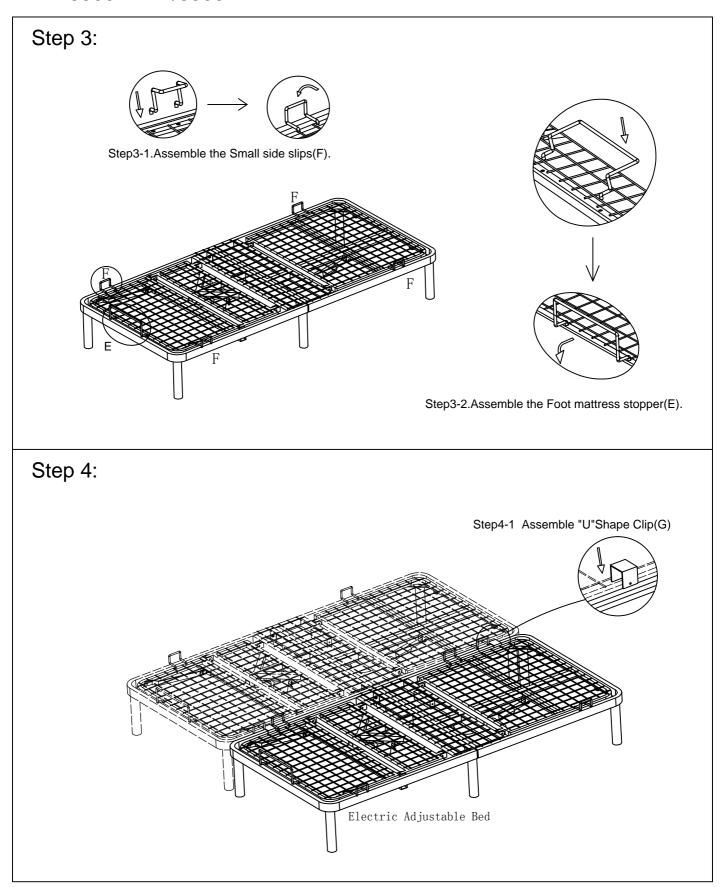

#### PARTS IDENTIFICATION

1PC Foot bed frame Head bed frame 1PC ASSEMBLY TIME PER UNIT: 20 MINUTES

Middle feet

2PCS

4PCS D Side Feet

1PC E Foot mattress stopper

Small side slip 4PCS

1PC 幻 G "U"Shape Clip

#### HARDWARE PACKAGE

| No | Name              | Size    | Picture | Qty  |
|----|-------------------|---------|---------|------|
| 1  | Socket head screw | M8*70   | 1       | 2PCS |
| 2  | Nuts              | M8      | •       | 2PCS |
| 3  | Washers           | Ø8.5*22 | 0       | 4PCS |
| 4  | Carriage_bolt     | M10*35  | l       | 4PCS |
| 5  | Wrench            | 13#     | b       | 1PC  |
| 6  | Allen Key         | 5mm     |         | 1PC  |