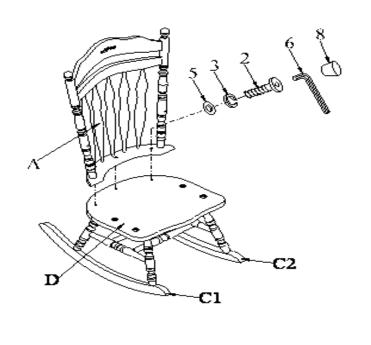

d to assure fast & easy assembly.



#### Warning!

- 1. Don't attempt to repair or modify parts that are broken or defective. Please contact the store immediately.
- 2. This product is for home use only and not intended for commercial establishment.





10 MINUTES ASSEMBLY TIME

### PARTS IDENTIFICATION

| A          |  |
|------------|--|
| <b>B</b> 1 |  |

**CHAIR BACK** 

1PC

D WOOD SEAT

**LEFT ARM REST** 

1PC



**B2** 



1PC **RIGHT ARM** 



F

SHORT STRETCHER

LEFT LEG

RIGHT LEG

HARDWARE IDENTIFICATION

1



LONG BOLT

8PCS

1PC

1PC



1PC ALLEN WRENCH

2



9PCS SHORT BOLT



**BARREL NUT** 

6PCS

1PC

1PC

1PC

3



LOCK WASHER 17PCS

SMALL FLAT WASHER



**WOOD PLUG** 

9PCS

5



**BIG FLAT** WASHER

2PCS

15PCS



## ITEM: 600187ii

### **ASSEMBLY INSTRUCTIONS**