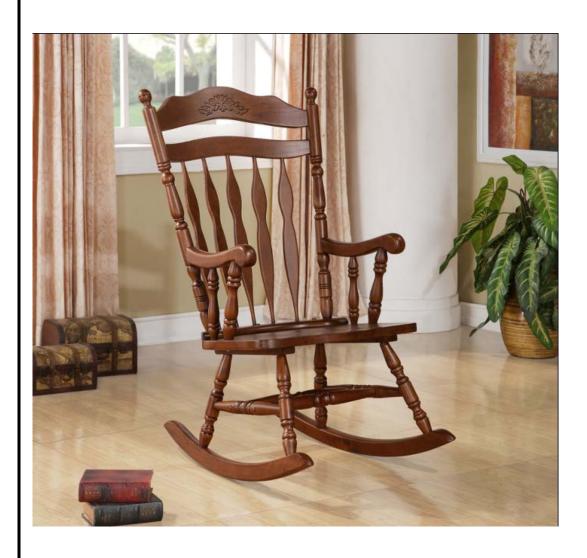

# 600187ii

**ROCKER CHAIR** 

### PARTS IDENTIFICATION

| A          |  |
|------------|--|
| <b>B</b> 1 |  |

**CHAIR BACK** 

1PC

D WOOD SEAT

**LEFT ARM REST** 

1PC

**B2** 

1PC **RIGHT ARM** 

F

SHORT STRETCHER

LEFT LEG

RIGHT LEG

HARDWARE IDENTIFICATION

1

LONG BOLT