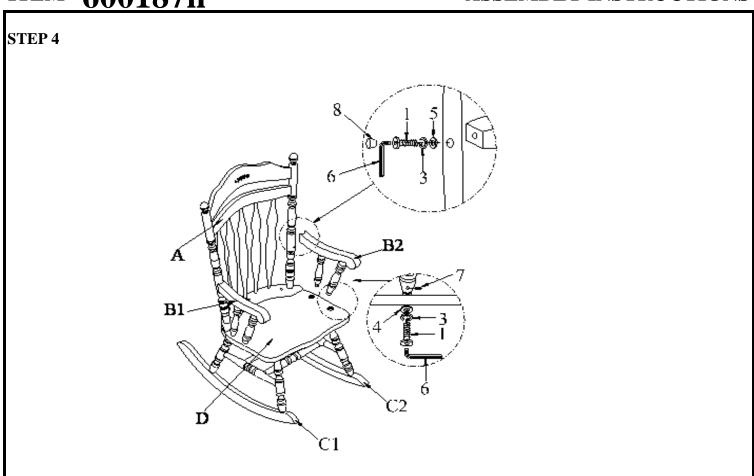

### PARTS IDENTIFICATION

| A          |  |
|------------|--|
| <b>B</b> 1 |  |

**CHAIR BACK** 

1PC

D WOOD SEAT

**LEFT ARM REST** 

1PC

**B2** 

1PC **RIGHT ARM** 

F

SHORT STRETCHER

LEFT LEG

RIGHT LEG

HARDWARE IDENTIFICATION

1

LONG BOLT

8PCS

1PC

1PC

1PC ALLEN WRENCH

2

9PCS SHORT BOLT

**BARREL NUT** 

6PCS

1PC

1PC

1PC

3

LOCK WASHER 17PCS

SMALL FLAT WASHER

**WOOD PLUG** 

9PCS

5

**BIG FLAT** WASHER

2PCS

15PCS