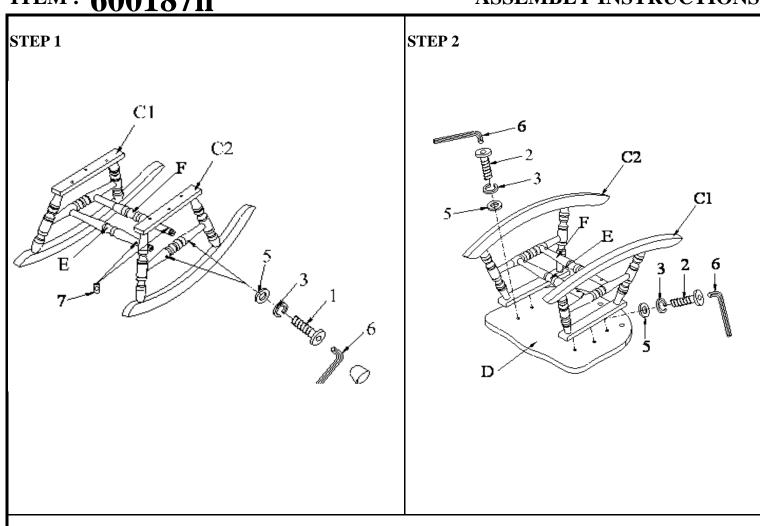

bered to assure fast & easy assembly.



#### Warning!

- 1. Don't attempt to repair or modify parts that are broken or defective. Please contact the store immediately.
- 2. This product is for home use only and not intended for commercial establishment.





10 MINUTES ASSEMBLY TIME

### PARTS IDENTIFICATION

| A          |  |
|------------|--|
| <b>B</b> 1 |  |

**CHAIR BACK** 

1PC

D WOOD SEAT

**LEFT ARM REST** 

1PC



**B2** 



1PC **RIGHT ARM** 



F

SHORT STRETCHER

LEFT LEG

RIGHT LEG

HARDWARE IDENTIFICATION

1



LONG BOLT

8PCS

1PC

1PC



1PC ALLEN WRENCH

2



9PCS SHORT BOLT



**BARREL NUT** 

6PCS

1PC

1PC

1PC

3



LOCK WASHER 17PCS

SMALL FLAT WASHER



**WOOD PLUG** 

9PCS

5



**BIG FLAT** WASHER

2PCS

15PCS



## ITEM: 600187ii

### **ASSEMBLY INSTRUCTIONS**