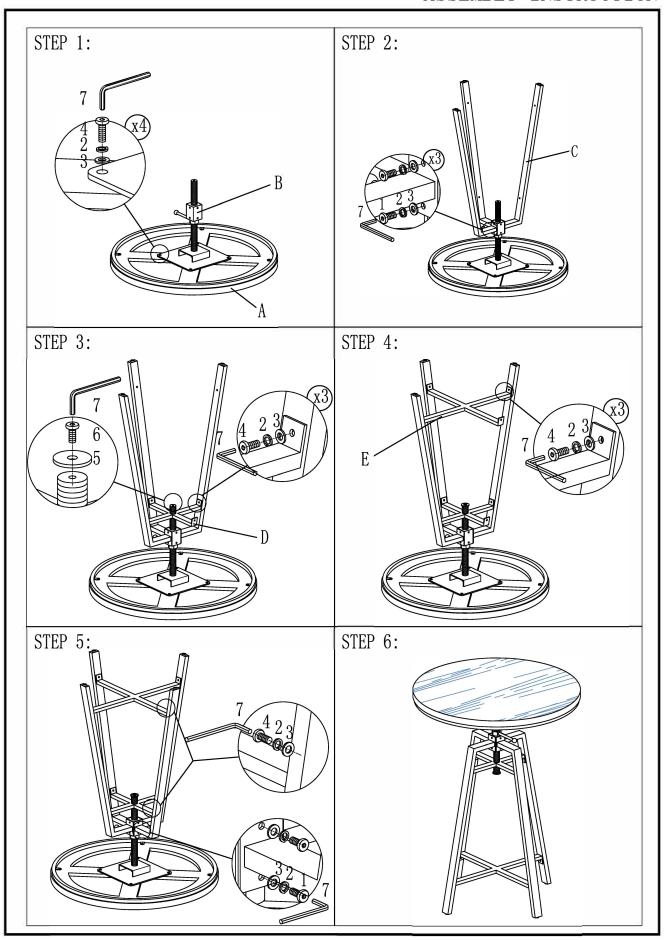

ASSEMBLY TIME PER UNIT: 20 MINUTES

#### HARDWARE LIST:

| NO. | DESCRIPTION                      | FIGURE   | QTY    |
|-----|----------------------------------|----------|--------|
| 1   | ∅1/4 <b>″</b> X1/2 <b>″</b> Bolt |          | 8 PCS  |
| 2   | ∅10.5*∅7.0*1.5 Lock Washer       |          | 20 PCS |
| 3   | ∅13.0*∅7.0*1.5 Flat Washer       | <b>©</b> | 20 PCS |
| 4   | ∅1/4″X3/4″ Bolt                  |          | 12 PCS |
| 5   | ∅35*∅8*3.0 Washer                | 0        | 1 PC   |
| 6   | M8 Bolt                          | 9        | 1 PC   |
| 7   | 4.0mm ALLEN KEY                  |          | 1 PC   |

#### PARTS LIST:

E. Bottom Stretcher

| A. Table Top       | 1 PC  |
|--------------------|-------|
| B.Adjustable Lever | 1 PC  |
| C. Leg             | 4 PCS |
| D. Upper Stretcher | 1 PC  |
|                    |       |