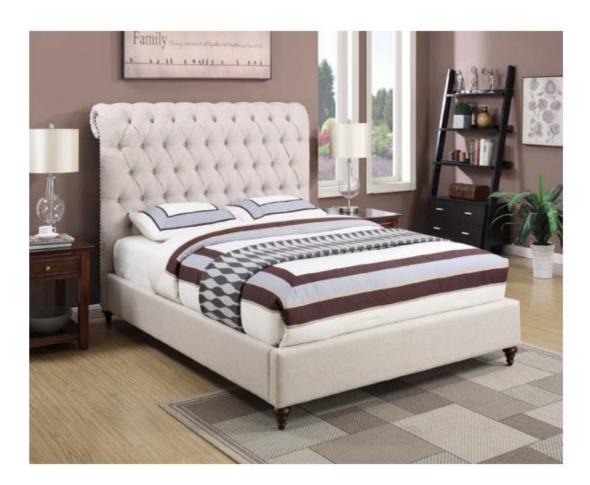

## **HEADBOARD ONLY**

# **ASSEMBLY INSTRUCTION COASTER FINE FURNITURE**



www.coasterfurniture.com

PAGE 1 OF 3

2019/2/15

# тем 300525KEB1

### **ASSEMBLY INSTRUCTION**

#### **ASSEMBLY TIPS:**

- 1. Remove hardware from box and sort by size.
- 2. Please check to see that all hardware and parts are present prior to start of assembly.
- 3. Please follow attached instructions in the same sequence as numbered to assure fast & easy assembly.



#### Warning!

- 1. Don't attempt to repair or modify parts that are broken or defective. Please contact the store immediately.
- 2. This product is for home use only and not intended for commercial establishments.





ASSEMBLY TIME PER UNIT: 20 MINUTES

## PARTS IDENTIFICATION

A



HEADBOARD 1 PC

<u>B</u>



**LEG** 

2 PCS

| HARDWARE PACKAGE |                          |                         |       |
|-----------