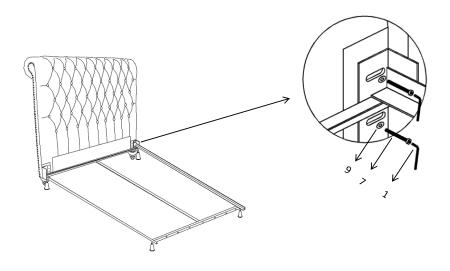

## PARTS IDENTIFICATION

A

HEADBOARD 1 PC

<u>B</u>

**LEG** 

2 PCS

| HARDWARE PACKAGE |                          |                         |       |
|------------------|--------------------------|-------------------------|-------|
| 1                | ALLEN WRENCH 5*23*73mm   | Security and the second | 1 PC  |
| 7                | HEXAGON SOCKET SCREW 4cm | 9                       | 8 PCS |
| 8                | PLASTIC WASHER           | •                       | 2 PCS |
| 9                | WASHER M8                | 0                       | 8 PCS |
|                  |                          |                         |       |

ALL ABOVE HARDWARE PACK IS LOCATED IN 300525KE B1

www.coasterfurniture.com

**ASSEMBLY INSTRUCTION** 

STEP 1

STEP 2

STEP 3

www.coasterfurniture.com