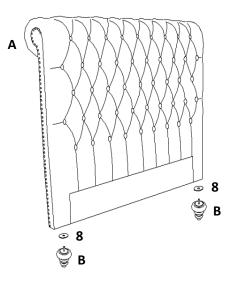

## PARTS IDENTIFICATION

A

HEADBOARD 1 PC

<u>B</u>

**LEG** 

2 PCS

| HARDWARE PACKAGE |                          |                         |       |
|------------------|--------------------------|-------------------------|-------|
| 1                | ALLEN WRENCH 5*23*73mm   | Security and the second | 1 PC  |
| 7                | HEXAGON SOCKET SCREW 4cm | 9                       | 8 PCS |
| 8                | PLASTIC WASHER           | •                       | 2 PCS |
| 9                | WASHER M8                | 0                       | 8 PCS |
|                  |                          |                         |       |

ALL ABOVE HARDWARE PACK IS LOCATED IN 300525KE B1

www.coasterfurniture.com

**ASSEMBLY INSTRUCTION** 

STEP 1

STEP 2

STEP 3

www.coasterfurniture.com