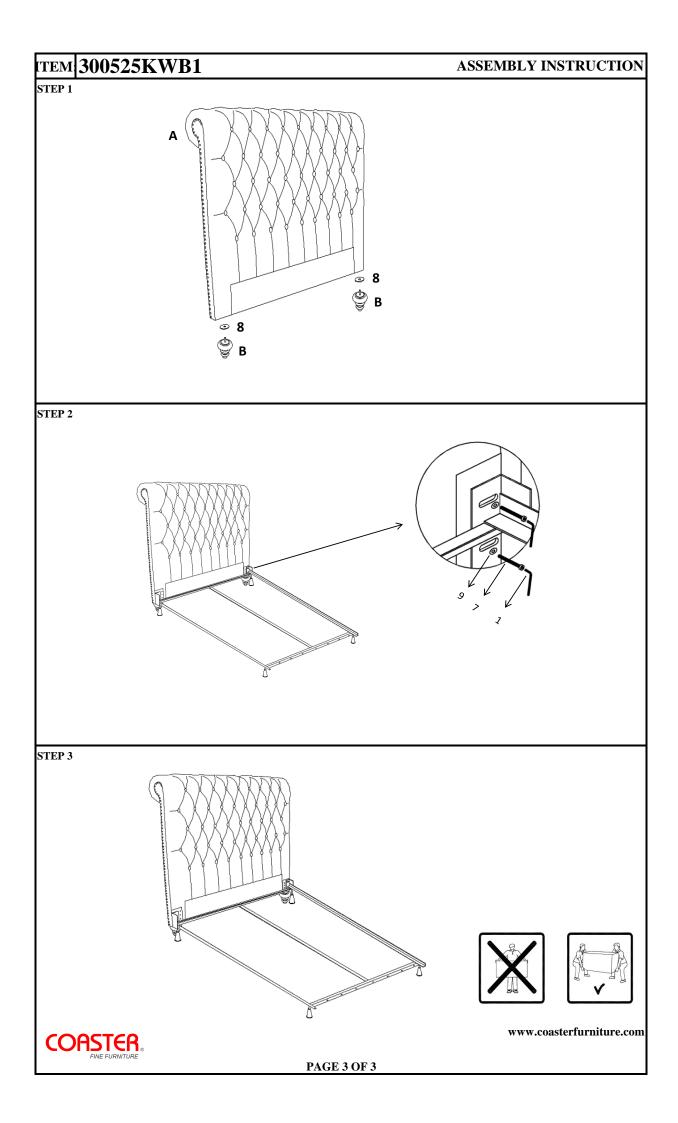

# тем 300525KWB1

### ASSEMBLY INSTRUCTION

#### **ASSEMBLY TIPS:**

- 1. Remove hardware from box and sort by size.
- 2. Please check to see that all hardware and parts are present prior to start of assembly.
- 3. Please follow attached instructions in the same sequence as numbered to assure fast & easy assembly.

ASSEMBLY TIME PER UNIT: 20 MINUTES

PARTS IDENTIFICATION

2 PCS

| HARDWARE PACKAGE |                                  |                      |       |
|------------------|----------------------------------|----------------------|-------|
| 1                | ALLEN WRENCH 5*23*73mm           | New York Contraction | 1 PC  |
| 7                | HEXAGON SOCKET SCREW 4cm         | 9                    | 8 PCS |
| 8                | PLASTIC WASHER                   | $\bigcirc$           | 2 PCS |
| 9                | WASHER M8                        | $\bigcirc$           | 8 PCS |
|                  | ALL ABOVE HARDWARE PACK IS LOCAT | TED IN 300525KW      | V B1  |