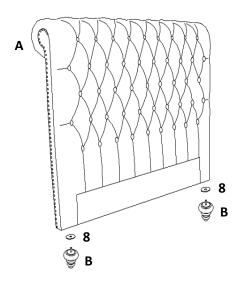

### PARTS IDENTIFICATION

HEADBOARD **1 PC** 

**LEG** 

2 PCS

| HARDWARE PACKAGE |                                                  |                                                                                                                                                                                                                                                                                                                                                                                                                                                                                                                                                                                                                                                                                                                                                                                                                                                                                                                                                                                                                                                                                                                                                                                                                                                                                                                                                                                                                                                                                                                                                                                                                                                                                                                                                                                                                                                                                                                                                                                                                                                                                                                                |       |
|------------------|--------------------------------------------------|--------------------------------------------------------------------------------------------------------------------------------------------------------------------------------------------------------------------------------------------------------------------------------------------------------------------------------------------------------------------------------------------------------------------------------------------------------------------------------------------------------------------------------------------------------------------------------------------------------------------------------------------------------------------------------------------------------------------------------------------------------------------------------------------------------------------------------------------------------------------------------------------------------------------------------------------------------------------------------------------------------------------------------------------------------------------------------------------------------------------------------------------------------------------------------------------------------------------------------------------------------------------------------------------------------------------------------------------------------------------------------------------------------------------------------------------------------------------------------------------------------------------------------------------------------------------------------------------------------------------------------------------------------------------------------------------------------------------------------------------------------------------------------------------------------------------------------------------------------------------------------------------------------------------------------------------------------------------------------------------------------------------------------------------------------------------------------------------------------------------------------|-------|
| 1                | ALLEN WRENCH 5*23*73mm                           | Section of the Sectio | 1 PC  |
| 7                | HEXAGON SOCKET SCREW 4cm                         |                                                                                                                                                                                                                                                                                                                                                                                                                                                                                                                                                                                                                                                                                                                                                                                                                                                                                                                                                                                                                                                                                                                                                                                                                                                                                                                                                                                                                                                                                                                                                                                                                                                                                                                                                                                                                                                                                                                                                                                                                                                                                                                                | 8 PCS |
| 8                | PLASTIC WASHER                                   | 0                                                                                                                                                                                                                                                                                                                                                                                                                                                                                                                                                                                                                                                                                                                                                                                                                                                                                                                                                                                                                                                                                                                                                                                                                                                                                                                                                                                                                                                                                                                                                                                                                                                                                                                                                                                                                                                                                                                                                                                                                                                                                                                              | 2 PCS |
| 9                | WASHER M8                                        |                                                                                                                                                                                                                                                                                                                                                                                                                                                                                                                                                                                                                                                                                                                                                                                                                                                                                                                                                                                                                                                                                                                                                                                                                                                                                                                                                                                                                                                                                                                                                                                                                                                                                                                                                                                                                                                                                                                                                                                                                                                                                                                                | 8 PCS |
|                  | ALL ABOVE HARDWARE PACK IS LOCATED IN 300525Q B1 |                                                                                                                                                                                                                                                                                                                                                                                                                                                                                                                                                                                                                                                                                                                                                                                                                                                                                                                                                                                                                                                                                                                                                                                                                                                                                                                                                                                                                                                                                                                                                                                                                                                                                                                                                                                                                                                                                                                                                                                                                                                                                                                                |       |