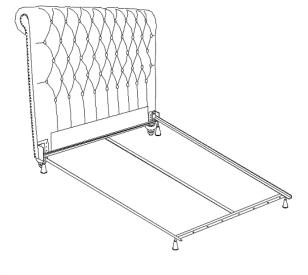

### PARTS IDENTIFICATION

HEADBOARD **1 PC** 

**LEG** 

2 PCS

| HARDWARE PACKAGE |                                                  |                                                                                                                                                                                                                                                                                                                                                                                                                                                                                                                                                                                                                                                                                                                                                                                                                                                                                                                                                                                                                                                                                                                                                                                                                                                                                                                                                                                                                                                                                                                                                                                                                                                                                                                                                                                                                                                                                                                                                                                                                                                                                                                                |       |
|------------------|--------------------------------------------------|--------------------------------------------------------------------------------------------------------------------------------------------------------------------------------------------------------------------------------------------------------------------------------------------------------------------------------------------------------------------------------------------------------------------------------------------------------------------------------------------------------------------------------------------------------------------------------------------------------------------------------------------------------------------------------------------------------------------------------------------------------------------------------------------------------------------------------------------------------------------------------------------------------------------------------------------------------------------------------------------------------------------------------------------------------------------------------------------------------------------------------------------------------------------------------------------------------------------------------------------------------------------------------------------------------------------------------------------------------------------------------------------------------------------------------------------------------------------------------------------------------------------------------------------------------------------------------------------------------------------------------------------------------------------------------------------------------------------------------------------------------------------------------------------------------------------------------------------------------------------------------------------------------------------------------------------------------------------------------------------------------------------------------------------------------------------------------------------------------------------------------|-------|
| 1                | ALLEN WRENCH 5*23*73mm                           | Section of the Sectio | 1 PC  |
| 7                | HEXAGON SOCKET SCREW 4cm                         |                                                                                                                                                                                                                                                                                                                                                                                                                                                                                                                                                                                                                                                                                                                                                                                                                                                                                                                                                                                                                                                                                                                                                                                                                                                                                                                                                                                                                                                                                                                                                                                                                                                                                                                                                                                                                                                                                                                                                                                                                                                                                                                                | 8 PCS |
| 8                | PLASTIC WASHER                                   | 0                                                                                                                                                                                                                                                                                                                                                                                                                                                                                                                                                                                                                                                                                                                                                                                                                                                                                                                                                                                                                                                                                                                                                                                                                                                                                                                                                                                                                                                                                                                                                                                                                                                                                                                                                                                                                                                                                                                                                                                                                                                                                                                              | 2 PCS |
| 9                | WASHER M8                                        |                                                                                                                                                                                                                                                                                                                                                                                                                                                                                                                                                                                                                                                                                                                                                                                                                                                                                                                                                                                                                                                                                                                                                                                                                                                                                                                                                                                                                                                                                                                                                                                                                                                                                                                                                                                                                                                                                                                                                                                                                                                                                                                                | 8 PCS |
|                  | ALL ABOVE HARDWARE PACK IS LOCATED IN 300525Q B1 |                                                                                                                                                                                                                                                                                                                                                                                                                                                                                                                                                                                                                                                                                                                                                                                                                                                                                                                                                                                                                                                                                                                                                                                                                                                                                                                                                                                                                                                                                                                                                                                                                                                                                                                                                                                                                                                                                                                                                                                                                                                                                                                                |       |