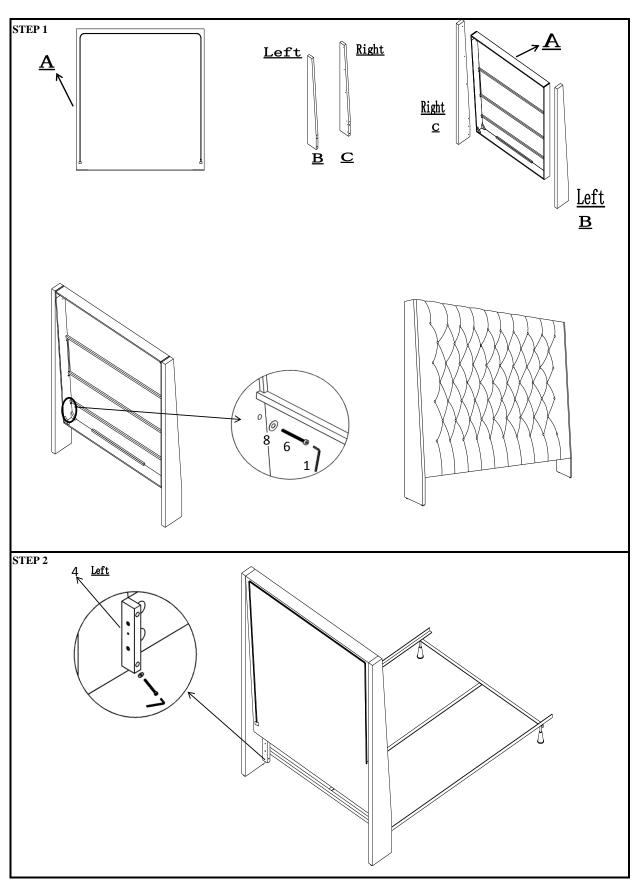

#### **PARTS IDENTIFICATION**

#### B1 (BOX 1)

|   | PART NAME           | FIGURE | QTY |
|---|---------------------|--------|-----|
| A | HEADBOARD           |        | 1PC |
| В | LEFT HEADBOARD LEG  |        | 1PC |
| С | RIGHT HEADBOARD LEG |        | 1PC |

#### **HARDWARE IDENTIFICATION**

#### Z-B1 (BOX1) - HARDWARE PACK IS LOCATED IN 300621KW (B1)

|   | HARDWARE NAME                      | FIGURE                                                                                                                                                                                                                                                                                                                                                                                                                                                                                                                                                                                                                                                                                                                                                                                                                                                                                                                                                                                                                                                                                                                                                                                                                                                                                                                                                                                                                                                                                                                                                                                                                                                                                                                                                                                                                                                                                                                                                                                                                                                                                                                         | Q'TY  |
|---|------------------------------------|--------------------------------------------------------------------------------------------------------------------------------------------------------------------------------------------------------------------------------------------------------------------------------------------------------------------------------------------------------------------------------------------------------------------------------------------------------------------------------------------------------------------------------------------------------------------------------------------------------------------------------------------------------------------------------------------------------------------------------------------------------------------------------------------------------------------------------------------------------------------------------------------------------------------------------------------------------------------------------------------------------------------------------------------------------------------------------------------------------------------------------------------------------------------------------------------------------------------------------------------------------------------------------------------------------------------------------------------------------------------------------------------------------------------------------------------------------------------------------------------------------------------------------------------------------------------------------------------------------------------------------------------------------------------------------------------------------------------------------------------------------------------------------------------------------------------------------------------------------------------------------------------------------------------------------------------------------------------------------------------------------------------------------------------------------------------------------------------------------------------------------|-------|
| 1 | Allen wrench<br>5*23*73mm          | The second section of the se | 1 PC  |
| 3 | Headboard corner bracket-<br>Right | ( <u></u> )                                                                                                                                                                                                                                                                                                                                                                                                                                                                                                                                                                                                                                                                                                                                                                                                                                                                                                                                                                                                                                                                                                                                                                                                                                                                                                                                                                                                                                                                                                                                                                                                                                                                                                                                                                                                                                                                                                                                                                                                                                                                                                                    | 1 PC  |
| 4 | Headboard corner bracket-<br>Left  | ( <u>*</u> *)                                                                                                                                                                                                                                                                                                                                                                                                                                                                                                                                                                                                                                                                                                                                                                                                                                                                                                                                                                                                                                                                                                                                                                                                                                                                                                                                                                                                                                                                                                                                                                                                                                                                                                                                                                                                                                                                                                                                                                                                                                                                                                                  | 1 PC  |
| 5 | Short bolt 4.5cm                   |                                                                                                                                                                                                                                                                                                                                                                                                                                                                                                                                                                                                                                                                                                                                                                                                                                                                                                                                                                                                                                                                                                                                                                                                                                                                                                                                                                                                                                                                                                                                                                                                                                                                                                                                                                                                                                                                                                                                                                                                                                                                                                                                | 8 PCS |

|    | HARDWARE NAME            | FIGURE | Q'TY   |
|----|--------------------------|--------|--------|
| 6  | Hexagon socket screw 7cm |        | 4 PCS  |
| 12 | Hexagon socket screw 4cm | 9      | 4 PCS  |
| 13 | Washer M8<br>21*21*1mm   | 0      | 16 PCS |
|    |                          |        |        |