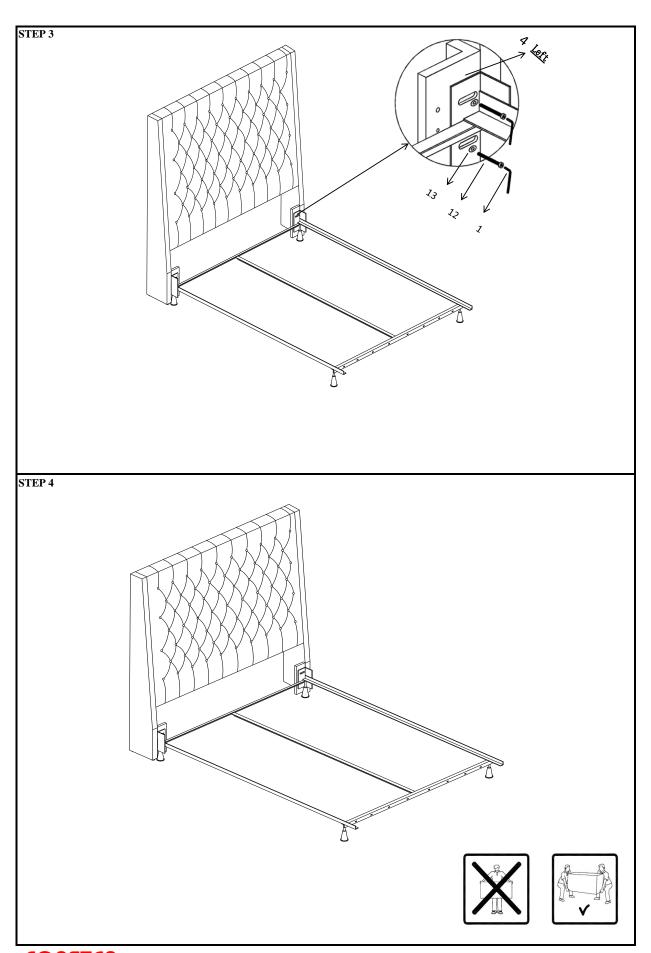

#### **HARDWARE IDENTIFICATION**

#### Z-B1 (BOX1) - HARDWARE PACK IS LOCATED IN 300621KW (B1)

|   | HARDWARE NAME                      | FIGURE                                                                                                                                                                                                                                                                                                                                                                                                                                                                                                                                                                                                                                                                                                                                                                                                                                                                                                                                                                                                                                                                                                                                                                                                                                                                                                                                                                                                                                                                                                                                                                                                                                                                                                                                                                                                                                                                                                                                                                                                                                                                                                                         | Q'TY  |
|---|------------------------------------|--------------------------------------------------------------------------------------------------------------------------------------------------------------------------------------------------------------------------------------------------------------------------------------------------------------------------------------------------------------------------------------------------------------------------------------------------------------------------------------------------------------------------------------------------------------------------------------------------------------------------------------------------------------------------------------------------------------------------------------------------------------------------------------------------------------------------------------------------------------------------------------------------------------------------------------------------------------------------------------------------------------------------------------------------------------------------------------------------------------------------------------------------------------------------------------------------------------------------------------------------------------------------------------------------------------------------------------------------------------------------------------------------------------------------------------------------------------------------------------------------------------------------------------------------------------------------------------------------------------------------------------------------------------------------------------------------------------------------------------------------------------------------------------------------------------------------------------------------------------------------------------------------------------------------------------------------------------------------------------------------------------------------------------------------------------------------------------------------------------------------------|-------|
| 1 | Allen wrench<br>5*23*73mm          | The second section of the se | 1 PC  |
| 3 | Headboard corner bracket-<br>Right | ( <u></u> )                                                                                                                                                                                                                                                                                                                                                                                                                                                                                                                                                                                                                                                                                                                                                                                                                                                                                                                                                                                                                                                                                                                                                                                                                                                                                                                                                                                                                                                                                                                                                                                                                                                                                                                                                                                                                                                                                                                                                                                                                                                                                                                    | 1 PC  |
| 4 | Headboard corner bracket-<br>Left  | ( <u>*</u> *)                                                                                                                                                                                                                                                                                                                                                                                                                                                                                                                                                                                                                                                                                                                                                                                                                                                                                                                                                                                                                                                                                                                                                                                                                                                                                                                                                                                                                                                                                                                                                                                                                                                                                                                                                                                                                                                                                                                                                                                                                                                                                                                  | 1 PC  |
| 5 | Short bolt 4.5cm                   |                                                                                                                                                                                                                                                                                                                                                                                                                                                                                                                                                                                                                                                                                                                                                                                                                                                                                                                                                                                                                                                                                                                                                                                                                                                                                                                                                                                                                                                                                                                                                                                                                                                                                                                                                                                                                                                                                                                                                                                                                                                                                                                                | 8 PCS |

|    | HARDWARE NAME            | FIGURE | Q'TY   |
|----|--------------------------|--------|--------|
| 6  | Hexagon socket screw 7cm |        | 4 PCS  |
| 12 | Hexagon socket screw 4cm | 9      | 4 PCS  |
| 13 | Washer M8<br>21*21*1mm   | 0      | 16 PCS |
|    |                          |        |        |