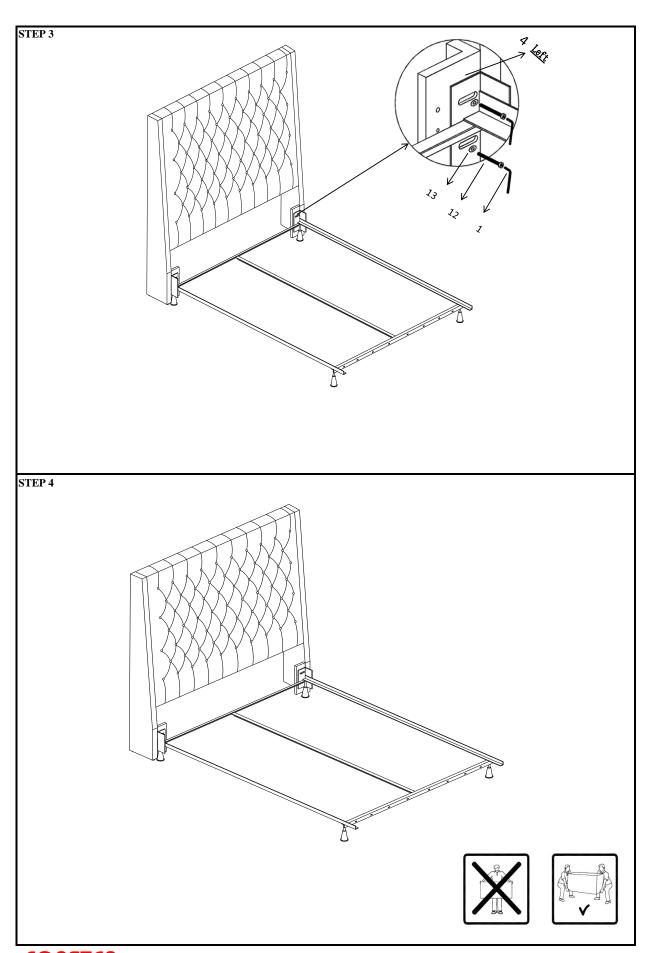

#### **PARTS IDENTIFICATION**

#### B1 (BOX 1)

|   | PART NAME           | FIGURE | QTY |
|---|---------------------|--------|-----|
| A | HEADBOARD           |        | 1PC |
| В | LEFT HEADBOARD LEG  |        | 1PC |
| С | RIGHT HEADBOARD LEG |        | 1PC |

#### **HARDWARE IDENTIFICATION**

#### Z-B1 (BOX1) - HARDWARE PACK IS LOCATED IN 300621KE (B1)

|   | HARDWARE NAME                      | FIGURE                                                                                                                                                                                                                                                                                                                                                                                                                                                                                                                                                                                                                                                                                                                                                                                                                                                                                                                                                                                                                                                                                                                                                                                                                                                                                                                                                                                                                                                                                                                                                                                                                                                                                                                                                                                                                                                                                                                                                                                                                                                                                                                         | Q'TY  |
|---|------------------------------------|--------------------------------------------------------------------------------------------------------------------------------------------------------------------------------------------------------------------------------------------------------------------------------------------------------------------------------------------------------------------------------------------------------------------------------------------------------------------------------------------------------------------------------------------------------------------------------------------------------------------------------------------------------------------------------------------------------------------------------------------------------------------------------------------------------------------------------------------------------------------------------------------------------------------------------------------------------------------------------------------------------------------------------------------------------------------------------------------------------------------------------------------------------------------------------------------------------------------------------------------------------------------------------------------------------------------------------------------------------------------------------------------------------------------------------------------------------------------------------------------------------------------------------------------------------------------------------------------------------------------------------------------------------------------------------------------------------------------------------------------------------------------------------------------------------------------------------------------------------------------------------------------------------------------------------------------------------------------------------------------------------------------------------------------------------------------------------------------------------------------------------|-------|
| 1 | Allen wrench 5*23*73mm             | The second section of the se | 1 PC  |
| 3 | Headboard corner bracket-<br>Right |                                                                                                                                                                                                                                                                                                                                                                                                                                                                                                                                                                                                                                                                                                                                                                                                                                                                                                                                                                                                                                                                                                                                                                                                                                                                                                                                                                                                                                                                                                                                                                                                                                                                                                                                                                                                                                                                                                                                                                                                                                                                                                                                | 1 PC  |
| 4 | Headboard corner bracket-<br>Left  | ()                                                                                                                                                                                                                                                                                                                                                                                                                                                                                                                                                                                                                                                                                                                                                                                                                                                                                                                                                                                                                                                                                                                                                                                                                                                                                                                                                                                                                                                                                                                                                                                                                                                                                                                                                                                                                                                                                                                                                                                                                                                                                                                             | 1 PC  |
| 5 | Short bolt 4.5cm                   |                                                                                                                                                                                                                                                                                                                                                                                                                                                                                                                                                                                                                                                                                                                                                                                                                                                                                                                                                                                                                                                                                                                                                                                                                                                                                                                                                                                                                                                                                                                                                                                                                                                                                                                                                                                                                                                                                                                                                                                                                                                                                                                                | 8 PCS |

|    | HARDWARE NAME            | FIGURE   | Q'TY   |
|----|--------------------------|----------|--------|
| 6  | Hexagon socket screw 7cm |          | 4 PCS  |
| 12 | Hexagon socket screw 4cm | <b>6</b> | 4 PCS  |
| 13 | Washer M8<br>21*21*1mm   | 0        | 16 PCS |
|    |                          |          |        |