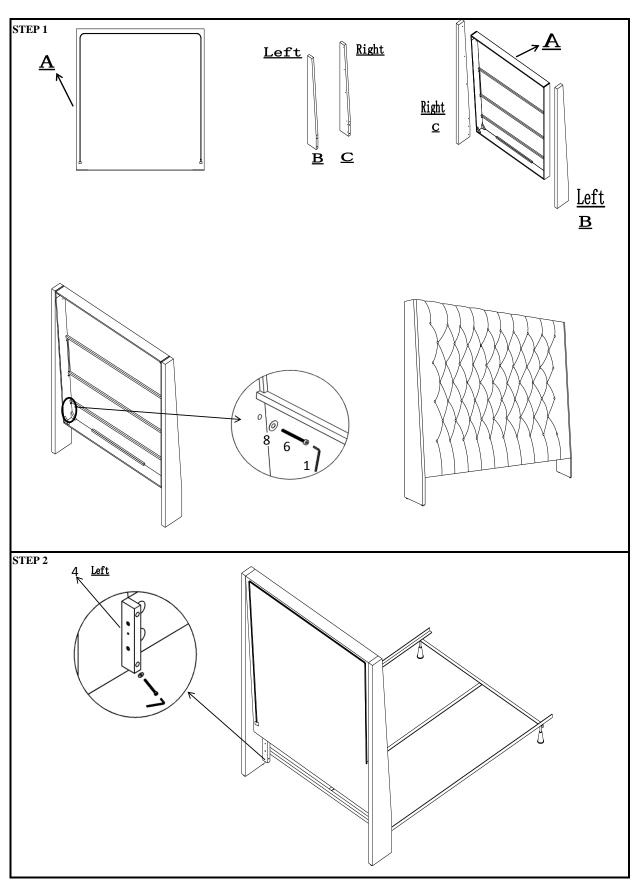

#### **PARTS IDENTIFICATION**

#### B1 (BOX 1)

|   | PART NAME           | FIGURE | QTY |
|---|---------------------|--------|-----|
| A | HEADBOARD           |        | 1PC |
| В | LEFT HEADBOARD LEG  |        | 1PC |
| С | RIGHT HEADBOARD LEG |        | 1PC |

#### **HARDWARE IDENTIFICATION**

#### Z-B1 (BOX1) - HARDWARE PACK IS LOCATED IN 300621KE (B1)

|   | HARDWARE NAME                      | FIGURE                                                                                                                                                                                                                                                                                                                                                                                                                                                                                                                                                                                                                                                                                                                                                                                                                                                                                                                                                                                                                                                                                                                                                                                                                                                                                                                                                                                                                                                                                                                                                                                                                                                                                                                                                                                                                                                                                                                                                                                                                                                                                                                         | Q'TY  |
|---|------------------------------------|--------------------------------------------------------------------------------------------------------------------------------------------------------------------------------------------------------------------------------------------------------------------------------------------------------------------------------------------------------------------------------------------------------------------------------------------------------------------------------------------------------------------------------------------------------------------------------------------------------------------------------------------------------------------------------------------------------------------------------------------------------------------------------------------------------------------------------------------------------------------------------------------------------------------------------------------------------------------------------------------------------------------------------------------------------------------------------------------------------------------------------------------------------------------------------------------------------------------------------------------------------------------------------------------------------------------------------------------------------------------------------------------------------------------------------------------------------------------------------------------------------------------------------------------------------------------------------------------------------------------------------------------------------------------------------------------------------------------------------------------------------------------------------------------------------------------------------------------------------------------------------------------------------------------------------------------------------------------------------------------------------------------------------------------------------------------------------------------------------------------------------|-------|
| 1 | Allen wrench 5*23*73mm             | The second section of the se | 1 PC  |
| 3 | Headboard corner bracket-<br>Right |                                                                                                                                                                                                                                                                                                                                                                                                                                                                                                                                                                                                                                                                                                                                                                                                                                                                                                                                                                                                                                                                                                                                                                                                                                                                                                                                                                                                                                                                                                                                                                                                                                                                                                                                                                                                                                                                                                                                                                                                                                                                                                                                | 1 PC  |
| 4 | Headboard corner bracket-<br>Left  | ()                                                                                                                                                                                                                                                                                                                                                                                                                                                                                                                                                                                                                                                                                                                                                                                                                                                                                                                                                                                                                                                                                                                                                                                                                                                                                                                                                                                                                                                                                                                                                                                                                                                                                                                                                                                                                                                                                                                                                                                                                                                                                                                             | 1 PC  |
| 5 | Short bolt 4.5cm                   |                                                                                                                                                                                                                                                                                                                                                                                                                                                                                                                                                                                                                                                                                                                                                                                                                                                                                                                                                                                                                                                                                                                                                                                                                                                                                                                                                                                                                                                                                                                                                                                                                                                                                                                                                                                                                                                                                                                                                                                                                                                                                                                                | 8 PCS |

|    | HARDWARE NAME            | FIGURE   | Q'TY   |
|----|--------------------------|----------|--------|
| 6  | Hexagon socket screw 7cm |          | 4 PCS  |
| 12 | Hexagon socket screw 4cm | <b>6</b> | 4 PCS  |
| 13 | Washer M8<br>21*21*1mm   | 0        | 16 PCS |
|    |                          |          |        |