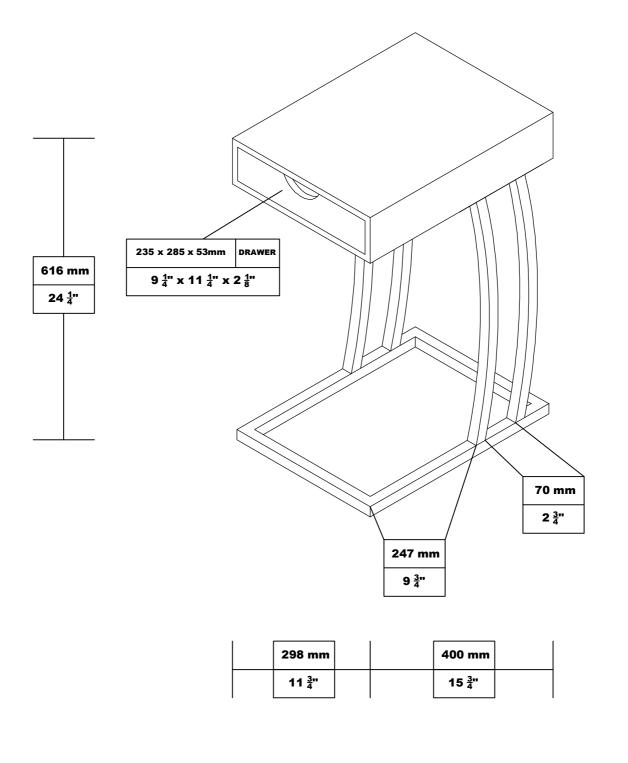

# ITEM:900577 ASSEMBLY INSTRUCTIONS

Product Size: 298 X 400 X 616 H (MM)

Product Size:  $11\frac{3}{4}$ " X  $15\frac{3}{4}$ " X  $24\frac{1}{4}$ "