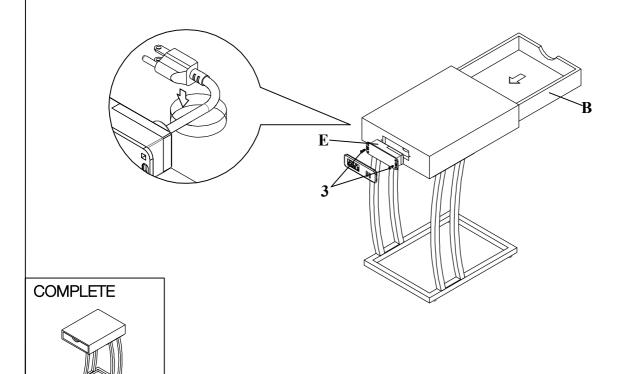

### PARTS IDENTIFICATION

| А                       | BOX                             |         |      |   |                              |   | 1PC  |
|-------------------------|---------------------------------|---------|------|---|------------------------------|---|------|
| В                       | DRAWER                          |         |      |   |                              |   | 1PC  |
| С                       | SIDE FRAME                      |         |      |   |                              |   |      |
| D                       | BOTTOM FRAME                    |         |      |   |                              |   | 1PC  |
| E                       | POWERSOCK                       | ΕΤ      |      |   |                              | ) | 1PC  |
| HARDWARE IDENTIFICATION |                                 |         |      |   |                              |   |      |
| 1                       | SHORT BOLT<br>(1/4" x 12mm BLK) | <b></b> | 4PCS | 4 | LEVELER<br>(1/4" x 12mm BLK) |   | 4PCS |
| 2                       | LONG BOLT<br>(1/4" x 28mm BLK)  | 9       | 4PCS | 5 | ALLEN WRENCH<br>(4mm)        |   | 1PC  |
| 3                       | SCREW<br>(8# x 3/4")            | Ø.M.    | 2PCS |   |                              |   |      |
| DAGE O GE 4             |                                 |         |      |   |                              |   |      |

### STEP 2

PAGE 3 OF 4