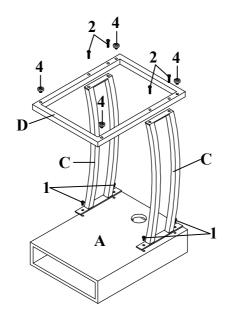

### PARTS IDENTIFICATION

| А                       | BOX                             |         |      |   |                              |   | 1PC  |
|-------------------------|---------------------------------|---------|------|---|------------------------------|---|------|
| В                       | DRAWER                          |         |      |   |                              |   | 1PC  |
| С                       | SIDE FRAME                      |         |      |   |                              |   |      |
| D                       | BOTTOM FRAME                    |         |      |   |                              |   | 1PC  |
| E                       | POWERSOCK                       | ΕΤ      |      |   |                              | ) | 1PC  |
| HARDWARE IDENTIFICATION |                                 |         |      |   |                              |   |      |
| 1                       | SHORT BOLT<br>(1/4" x 12mm BLK) | <b></b> | 4PCS | 4 | LEVELER<br>(1/4" x 12mm BLK) |   | 4PCS |
| 2                       | LONG BOLT<br>(1/4" x 28mm BLK)  | 9       | 4PCS | 5 | ALLEN WRENCH<br>(4mm)        |   | 1PC  |
| 3                       | SCREW<br>(8# x 3/4")            | Ø.M.    | 2PCS |   |                              |   |      |
| DAGE O GE 4             |                                 |         |      |   |                              |   |      |

## ITEM:900577 ASSEMBLY INSTRUCTIONS

COASTERFURNITURE.COM

STEP 1

Do not tighten until each step is completed or instructed.