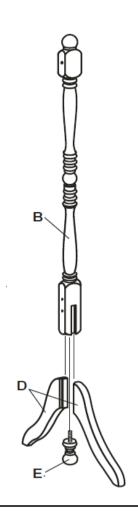

### **PARTS IDENTIFICATION**

| A | MIRROR                   | 1PC  |
|---|--------------------------|------|
| В | POST                     | 2PCS |
| С | CROSS BRACE              | 1PC  |
| D | LEG                      | 4PCS |
| E | WOODEN KNOB<br>WITH BOLT | 2PCS |

### **HARDWARE IDENTIFICATION**

| 1 | BRASS EYEBOLT<br>(5/16" x 95mm BLK) | 2PCS |
|---|-------------------------------------|------|
| 2 | BOLT<br>(1/4" x 64mm BLK)           | 4PCS |
| 3 | WASHER<br>(Ø21mm BLK)               | 2PCS |

# ASSEMBLY INSTRUCTIONS STEP 1