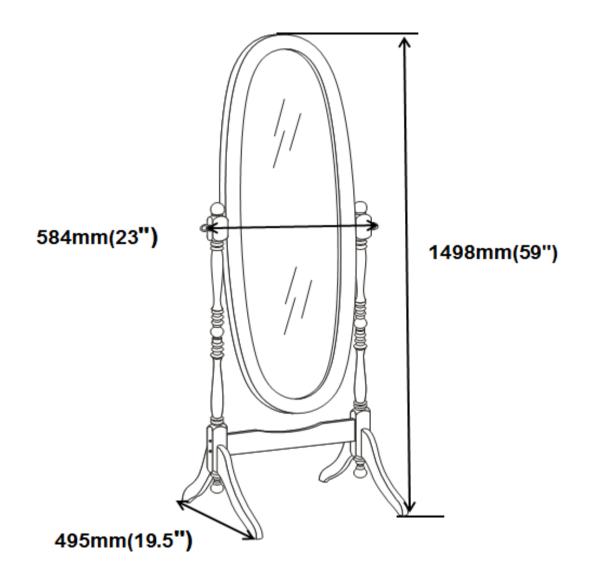

# 950802 CHEVAL MIRROR

REVISION 0 : 08/01/2017 REVISION 1 : 07/30/2019 PAGE 1 OF 5

COASTERFURNITURE.COM

## ITEM:950802