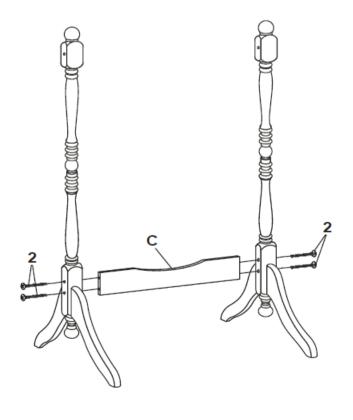

### **PARTS IDENTIFICATION**

| A | MIRROR                   | 1PC  |
|---|--------------------------|------|
| В | POST                     | 2PCS |
| С | CROSS BRACE              | 1PC  |
| D | LEG                      | 4PCS |
| E | WOODEN KNOB<br>WITH BOLT | 2PCS |

### **HARDWARE IDENTIFICATION**

| 1 | BRASS EYEBOLT<br>(5/16" x 95mm BLK) | 2PCS |
|---|-------------------------------------|------|
| 2 | BOLT<br>(1/4" x 64mm BLK)           | 4PCS |
| 3 | WASHER<br>(Ø21mm BLK)               | 2PCS |

## STEP 2

PAGE 3 OF 5

COASTERFURNITURE.COM