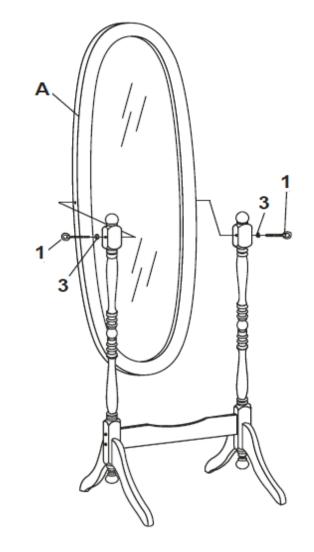

### **PARTS IDENTIFICATION**

| A | MIRROR                   | 1PC  |
|---|--------------------------|------|
| В | POST                     | 2PCS |
| С | CROSS BRACE              | 1PC  |
| D | LEG                      | 4PCS |
| E | WOODEN KNOB<br>WITH BOLT | 2PCS |

### **HARDWARE IDENTIFICATION**

| 1 | BRASS EYEBOLT<br>(5/16" x 95mm BLK) | 2PCS |
|---|-------------------------------------|------|
| 2 | BOLT<br>(1/4" x 64mm BLK)           | 4PCS |
| 3 | WASHER<br>(Ø21mm BLK)               | 2PCS |

# ASSEMBLY INSTRUCTIONS STEP 3

### STEP 4 COMPLETE

PAGE 4 OF 5

COASTERFURNITURE.COM