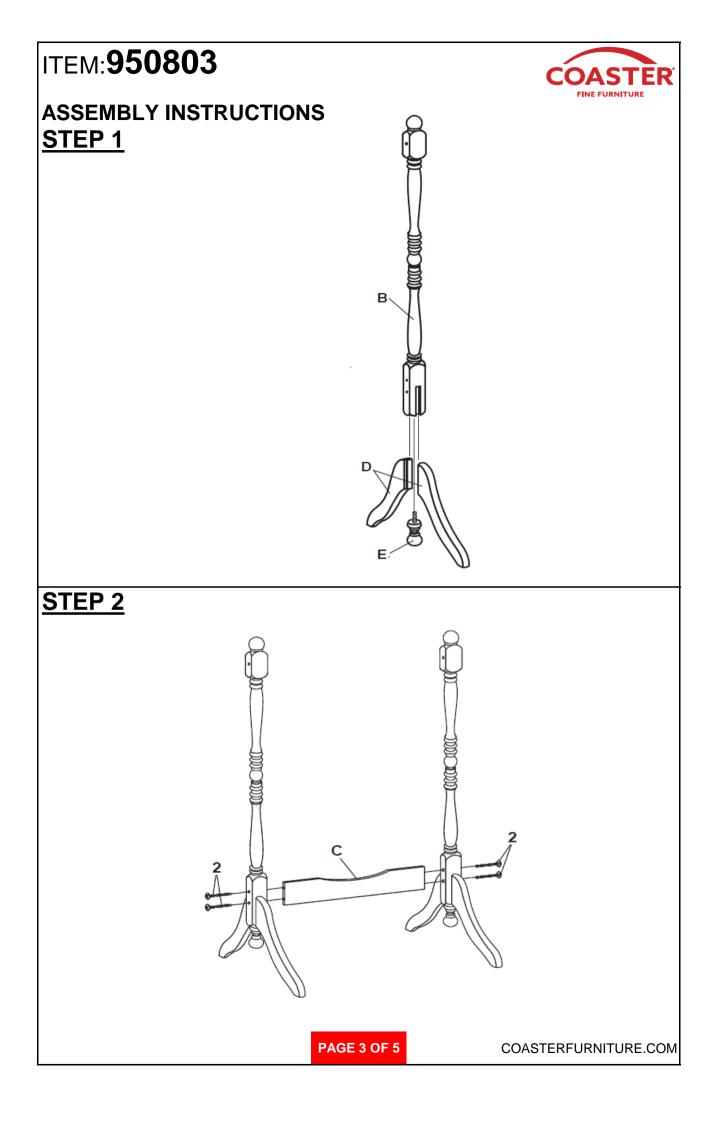

## ITEM:950803 ASSEMBLY INSTRUCTIONS

## PARTS IDENTIFICATION

| Α                       | MIRROR                              |             | 1PC                  |
|-------------------------|-------------------------------------|-------------|----------------------|
| В                       | POST O                              |             | 2PCS                 |
| С                       | CROSS BRACE                         |             | 1PC                  |
| D                       | LEG                                 |             | 4PCS                 |
| Е                       | WOODEN KNOB<br>WITH BOLT            |             | 2PCS                 |
| HARDWARE IDENTIFICATION |                                     |             |                      |
| 1                       | BRASS EYEBOLT<br>(5/16" x 95mm BLK) |             | 2PCS                 |
| 2                       | BOLT<br>(1/4" x 64mm BLK)           |             | 4PCS                 |
| 3                       | WASHER<br>(Ø21mm BLK)               | $\bigcirc$  | 2PCS                 |
|                         |                                     |             |                      |
|                         |                                     |             |                      |
|                         |                                     | PAGE 2 OF 5 | COASTERFURNITURE.COM |