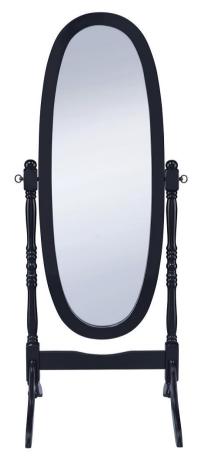

## PARTS IDENTIFICATION

| Α                       | MIRROR                              |             | 1PC                  |
|-------------------------|-------------------------------------|-------------|----------------------|
| В                       | POST O                              |             | 2PCS                 |
| С                       | CROSS BRACE                         |             | 1PC                  |
| D                       | LEG                                 |             | 4PCS                 |
| Е                       | WOODEN KNOB<br>WITH BOLT            |             | 2PCS                 |
| HARDWARE IDENTIFICATION |                                     |             |                      |
| 1                       | BRASS EYEBOLT<br>(5/16" x 95mm BLK) |             | 2PCS                 |
| 2                       | BOLT<br>(1/4" x 64mm BLK)           |             | 4PCS                 |
| 3                       | WASHER<br>(Ø21mm BLK)               | $\bigcirc$  | 2PCS                 |
|                         |                                     |             |                      |
|                         |                                     |             |                      |
|                         |                                     | PAGE 2 OF 5 | COASTERFURNITURE.COM |