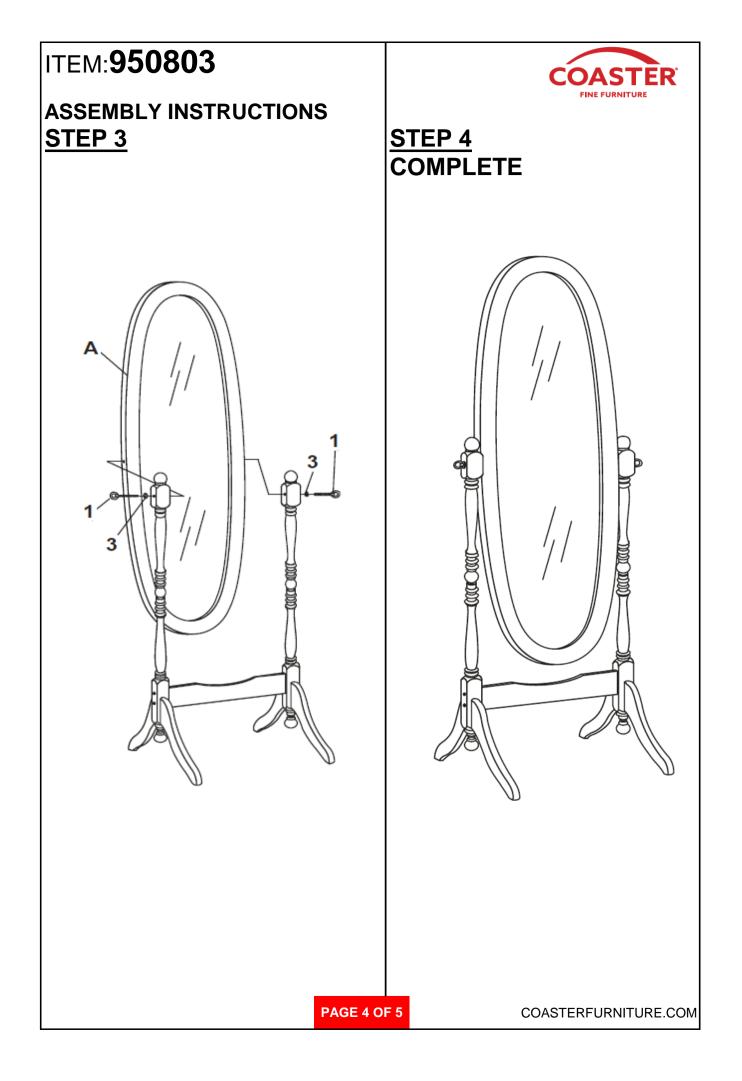

## ITEM:950803 ASSEMBLY INSTRUCTIONS

## PARTS IDENTIFICATION

| Α                       | MIRROR                              |             | 1PC                  |
|-------------------------|-------------------------------------|-------------|----------------------|
| В                       | POST O                              |             | 2PCS                 |
| С                       | CROSS BRACE                         |             | 1PC                  |
| D                       | LEG                                 |             | 4PCS                 |
| Е                       | WOODEN KNOB<br>WITH BOLT            |             | 2PCS                 |
| HARDWARE IDENTIFICATION |                                     |             |                      |
| 1                       | BRASS EYEBOLT<br>(5/16" x 95mm BLK) |             | 2PCS                 |
| 2                       | BOLT<br>(1/4" x 64mm BLK)           |             | 4PCS                 |
| 3                       | WASHER<br>(Ø21mm BLK)               | $\bigcirc$  | 2PCS                 |
|                         |                                     |             |                      |
|                         |                                     |             |                      |
|                         |                                     | PAGE 2 OF 5 | COASTERFURNITURE.COM |