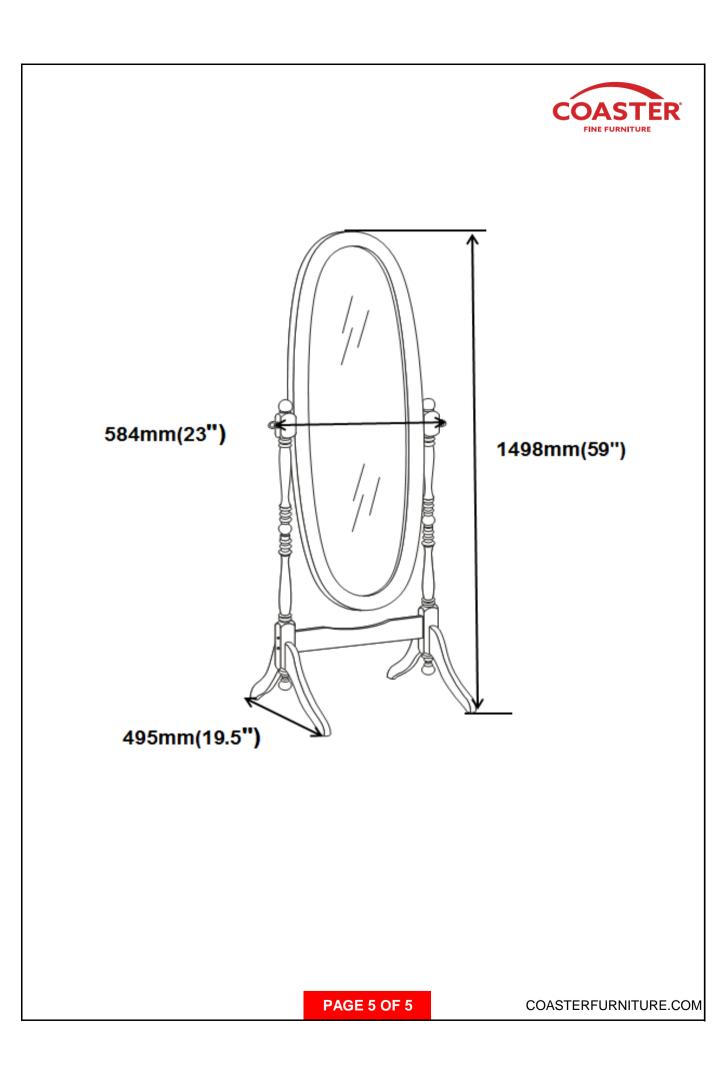

OODEN KNOB<br>WITH BOLT            |             | 2PCS                 |
| HARDWARE IDENTIFICATION |                                     |             |                      |
| 1                       | BRASS EYEBOLT<br>(5/16" x 95mm BLK) |             | 2PCS                 |
| 2                       | BOLT<br>(1/4" x 64mm BLK)           |             | 4PCS                 |
| 3                       | WASHER<br>(Ø21mm BLK)               | $\bigcirc$  | 2PCS                 |
|                         |                                     |             |                      |
|                         |                                     |             |                      |
|                         |                                     | PAGE 2 OF 5 | COASTERFURNITURE.COM |