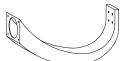

### PARTS IDENTIFICATION:

B2: A **GLASS** 

1 PC

ASSEMBLY TIME PER UNIT: 5 MINUTES

B1: B WOOD

1 PC

C **LEG** 

1 PC