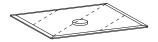

### PARTS IDENTIFICATION:

B2: A **GLASS** 

1 PC

ASSEMBLY TIME PER UNIT: 5 MINUTES

B1: B WOOD

1 PC

C **LEG** 

1 PC