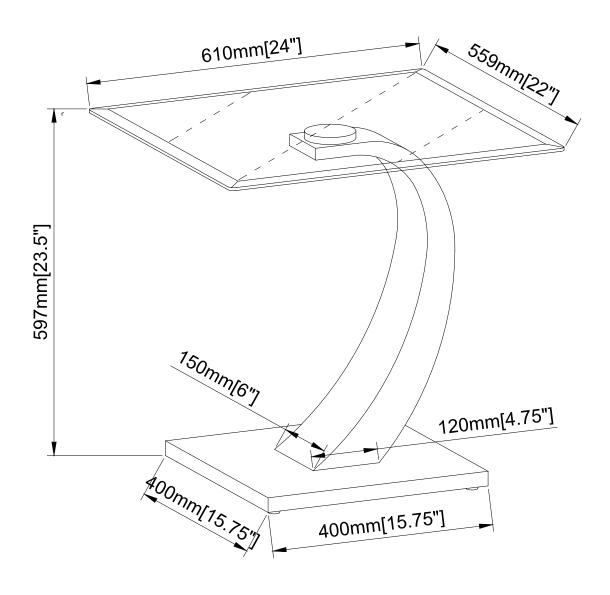

### PARTS IDENTIFICATION:

B2: A **GLASS** 

1 PC

ASSEMBLY TIME PER UNIT: 5 MINUTES

B1: B WOOD

1 PC

C **LEG** 

1 PC