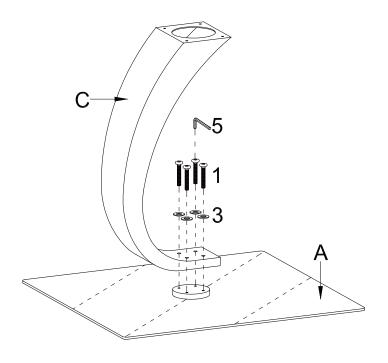

# ITEM: **701237** (B1-B2) ASSEMBLY INSTRUCTIONS STEP 1

### PARTS IDENTIFICATION:

B2: A **GLASS** 

1 PC

ASSEMBLY TIME PER UNIT: 5 MINUTES

B1: B WOOD

1 PC

C **LEG** 

1 PC

### Ζ **HARDWARE PACKAGE:**

| NO | DESCRIPTION            | FIGURE                                                   | Q'TY  |
|----|------------------------|----------------------------------------------------------|-------|
| 1  | CHROMED SCREW          | $\emptyset_{4}^{1}$ " $\times 1_{4}^{1}$ "               | 4 PCS |
| 2  | SCREW                  | $\emptyset_{\frac{1}{4}}^{1}$ " $x1_{\frac{1}{4}}^{1}$ " | 4 PCS |
| 3  | CHROMED<br>FLAT WASHER | $\bigcirc$ $\emptyset_{\overline{4}}^{1"}$               | 4 PCS |
| 4  | FLAT WASHER            | $\emptyset_{\frac{1}{4}}$                                | 4 PCS |
| 5  | ALLEN WRENCH           | Ø <sub>18</sub>                                          | 1 PC  |
| 6  | ADJUSTER               | $\varnothing_4^{1}$                                      | 4 PC  |
|    |                        | ~ 4                                                      |       |