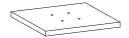

### PARTS IDENTIFICATION:

B2: A **GLASS** 

1 PC

ASSEMBLY TIME PER UNIT: 5 MINUTES

B1: B WOOD

1 PC

C **LEG** 

1 PC