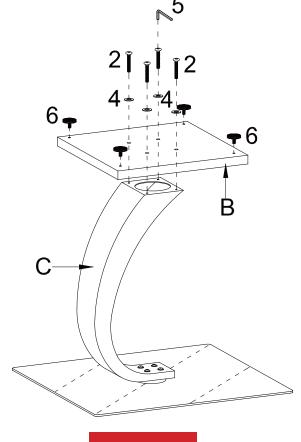

# STEP 2

PAGE 3 OF 4

COASTERFURNITURE.COM

### PARTS IDENTIFICATION:

B2: A **GLASS** 

1 PC

ASSEMBLY TIME PER UNIT: 5 MINUTES

B1: B WOOD

1 PC

C **LEG** 

1 PC

### Ζ **HARDWARE PACKAGE:**

| NO | DESCRIPTION            | FIGURE                                                   | Q'TY  |
|----|------------------------|----------------------------------------------------------|-------|
| 1  | CHROMED SCREW          | $\emptyset_{4}^{1}$ " $\times 1_{4}^{1}$ "               | 4 PCS |
| 2  | SCREW                  | $\emptyset_{\frac{1}{4}}^{1}$ " $x1_{\frac{1}{4}}^{1}$ " | 4 PCS |
| 3  | CHROMED<br>FLAT WASHER | $\bigcirc$ $\emptyset_{\overline{4}}^{1"}$               | 4 PCS |
| 4  | FLAT WASHER            | $\emptyset_{\frac{1}{4}}$                                | 4 PCS |
| 5  | ALLEN WRENCH           | Ø <sub>18</sub>                                          | 1 PC  |
| 6  | ADJUSTER               | $\varnothing_4^{1}$                                      | 4 PC  |
|    |                        | ~ 4                                                      |       |