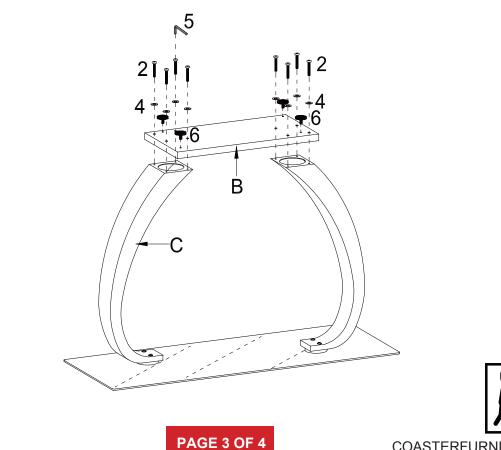

TRUCTIONS COASTER FINE FURNITURE



Fine Furniture for every stage of life

REVISION 0 : 05/06/2019



PAGE 1 OF 4

COASTERFURNITURE.COM

# ITEM:701239(B1-B2)

### **ASSEMBLY INSTRUCTIONS**



#### **ASSEMBLY TIPS:**

- 1. Remove hardware from box and sort by size.
- Please check to see that all hardware and parts are present prior to start of assembly.
  Please follow attached instructions in the same sequence as numbered to assure fast & easy assembly.



#### WARNING!

1. Don't attempt to repair or modify parts that are broken or defective. Please contact the store immediately.

2. This product is for home use only and not intended for commercial establishments.





Hardware pack is located in 701239B1

PAGE 2 OF 4

## ITEM: **701239 (B1-B2)** ASSEMBLY INSTRUCTIONS STEP 1





STEP 2