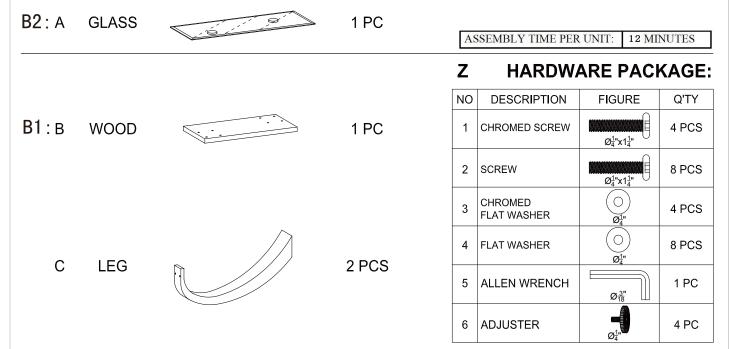

# ASSEMBLY INSTRUCTIONS COASTER FINE FURNITURE



Fine Furniture for every stage of life

REVISION 0 : 05/06/2019



PAGE 1 OF 4

COASTERFURNITURE.COM

# ITEM:701239(B1-B2)

### **ASSEMBLY INSTRUCTIONS**



#### **ASSEMBLY TIPS:**

- 1. Remove hardware from box and sort by size.
- Please check to see that all hardware and parts are present prior to start of assembly.
  Please follow attached instructions in the same sequence as numbered to assure fast & easy assembly.



#### WARNING!

1. Don't attempt to repair or modify parts that are broken or defective. Please contact the store immediately.

2. This product is for home use only and not intended for commercial establishments.





Hardware pack is located in 701239B1

PAGE 2 OF 4

## ITEM: **701239 (B1-B2)** ASSEMBLY INSTRUCTIONS STEP 1





STEP 2