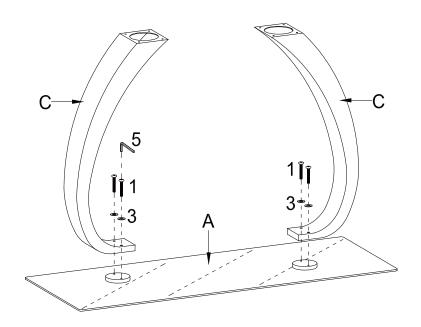

SEMBLY INSTRUCTIONS COASTER FINE FURNITURE



Fine Furniture for every stage of life

REVISION 0 : 05/06/2019



PAGE 1 OF 4

COASTERFURNITURE.COM

# ITEM:701239(B1-B2)

### **ASSEMBLY INSTRUCTIONS**



#### **ASSEMBLY TIPS:**

- 1. Remove hardware from box and sort by size.
- Please check to see that all hardware and parts are present prior to start of assembly.
  Please follow attached instructions in the same sequence as numbered to assure fast & easy assembly.



#### WARNING!

1. Don't attempt to repair or modify parts that are broken or defective. Please contact the store immediately.

2. This product is for home use only and not intended for commercial establishments.





Hardware pack is located in 701239B1

PAGE 2 OF 4

## ITEM: **701239 (B1-B2)** ASSEMBLY INSTRUCTIONS STEP 1





STEP 2