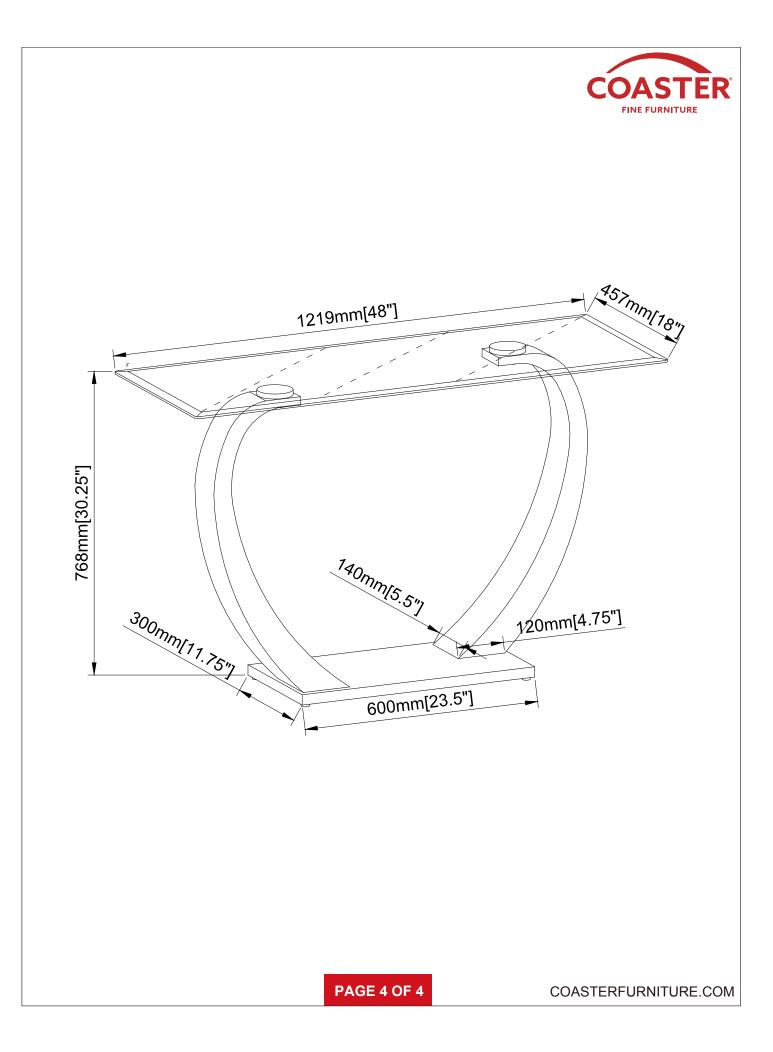

TIONS COASTER FINE FURNITURE



Fine Furniture for every stage of life

REVISION 0 : 05/06/2019



PAGE 1 OF 4

COASTERFURNITURE.COM

# ITEM:701239(B1-B2)

### **ASSEMBLY INSTRUCTIONS**



#### **ASSEMBLY TIPS:**

- 1. Remove hardware from box and sort by size.
- Please check to see that all hardware and parts are present prior to start of assembly.
  Please follow attached instructions in the same sequence as numbered to assure fast & easy assembly.



#### WARNING!

1. Don't attempt to repair or modify parts that are broken or defective. Please contact the store immediately.

2. This product is for home use only and not intended for commercial establishments.





Hardware pack is located in 701239B1

PAGE 2 OF 4

## ITEM: **701239 (B1-B2)** ASSEMBLY INSTRUCTIONS STEP 1





STEP 2