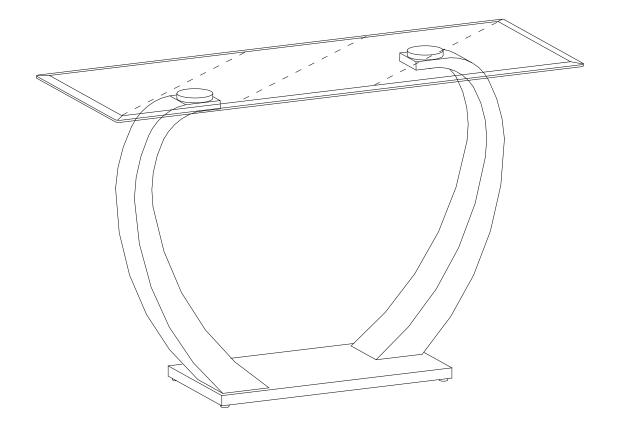

# ASSEMBLY INSTRUCTIONS COASTER FINE FURNITURE



Fine Furniture for every stage of life

REVISION 0 : 05/06/2019



PAGE 1 OF 4

COASTERFURNITURE.COM

# ITEM:701239(B1-B2)

### **ASSEMBLY INSTRUCTIONS**



#### **ASSEMBLY TIPS:**

- 1. Remove hardware from box and sort by size.
- Please check to see that all hardware and parts are present prior to start of assembly.
  Please follow attached instructions in the same sequence as numbered to assure fast & easy assembly.



#### WARNING!

1. Don't attempt to repair or modify parts that are broken or defective. Please contact the store immediately.

2. This product is for home use only and not intended for commercial establishments.





Hardware pack is located in 701239B1

PAGE 2 OF 4

## ITEM: **701239 (B1-B2)** ASSEMBLY INSTRUCTIONS STEP 1





STEP 2