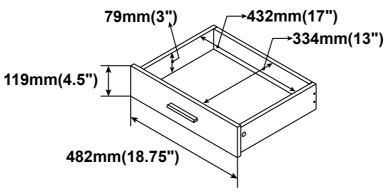

| 60 PCS |    |                            |        |        |

Z8,Z10,Z14 not included in blister packaging.

#### NOTE:

Phillips head screw driver is required in the assembly process; however, manufacturer does not provide this item.

# ITEM:801522 STEP 1 (8)x5x 16 8(CR) **(D) 8**(CL 8(CR) $\bigcirc$ **8**(CL) the reverse side 8(CR) the reverse side **© (C) INCORRECT 8**(CL) CORRECT **8(CL)** Apply glue on all wooden dowels to ensure integrity of the structure. PAGE 4 OF 12 COASTERFURNITURE.COM





# ITEM:**801522**

# STEP 4





# STEP 5















COASTERFURNITURE.COM



# 













Note: Dimension tolerance ±5%

### **ANTI-TIPPING INSTALLMENT INSTRUCTIONS**

#### **FURNITURE TIPPING RESTRAINT**

#### **WARNING**

Injury may result from tipping furniture.

This restraint may protect against tipping furniture.

Do not allow children to climb on furniture.

This restraint is not a substitute for proper adult supervision.

Failure to detach this restraint before moving the furniture may result in injury and damage.

- 1. To attach the anti-tip strap, securely mount one end to the top of the case piece with the 5/8" screw.
- 2. Position the case piece against the wall in the desired location.
- 3. Pull the anti-tip strap taut and mark the position of where you will secure the other end on the wall.
- 4. Drill a 1-1/4" hole in the spot you marked.
- 5. Tap in plastic w