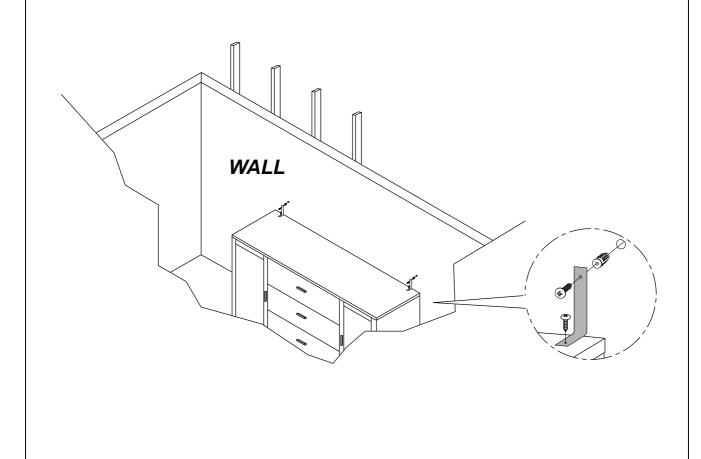

### **ANTI-TIPPING INSTALLMENT INSTRUCTIONS**

#### **FURNITURE TIPPING RESTRAINT**

#### **WARNING**

Injury may result from tipping furniture.

This restraint may protect against tipping furniture.

Do not allow children to climb on furniture.

This restraint is not a substitute for proper adult supervision.

Failure to detach this restraint before moving the furniture may result in injury and damage.

- 1. To attach the anti-tip strap, securely mount one end to the top of the case piece with the 5/8" screw.
- 2. Position the case piece against the wall in the desired location.
- 3. Pull the anti-tip strap taut and mark the position of where you will secure the other end on the wall.
- 4. Drill a 1-1/4" hole in the spot you marked.
- 5. Tap in plastic wall plug.
- 6. Fasten anti-tip strap with wall screw provided.

(Please install the anti-tiping kit in the middle of the case piece if only have one set of anti-tipping kit.)