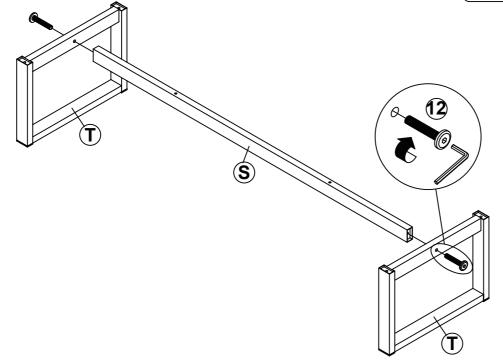

| 60 PCS |    |                            |        |        |

Z8,Z10,Z14 not included in blister packaging.

#### NOTE:

Phillips head screw driver is required in the assembly process; however, manufacturer does not provide this item.

# ITEM:801522 STEP 1 (8)x5x 16 8(CR) **(D) 8**(CL 8(CR) $\bigcirc$ **8**(CL) the reverse side 8(CR) the reverse side **© (C) INCORRECT 8**(CL) CORRECT **8(CL)** Apply glue on all wooden dowels to ensure integrity of the structure. PAGE 4 OF 12 COASTERFURNITURE.COM





# ITEM:**801522**

# STEP 4





# STEP 5















COASTERFURNITURE.COM



# 













Note: Dimension tolerance ±5%

### **ANTI-TIPPING INSTALLMENT INSTRUCTIONS**

#### **FURNITURE TIPPING RESTRAINT**

#### **WARNING**

Injury may result from tipping furniture.

This restraint may protect against tipping furniture.

Do not allow children to climb on furniture.

This restraint is not a substitute for proper adult supervision.

Failure to detach this restraint before moving the furniture may result in injury and damage.

- 1. To attach the anti-tip strap, securely mount one end to the top of the case piece with the 5/8" screw.
- 2. Position the case piece against the wall in the desired location.
- 3. Pull the anti-tip strap taut and mark the position of where you will secure the other end on the wall.
- 4. Drill a 1-1/4" hole