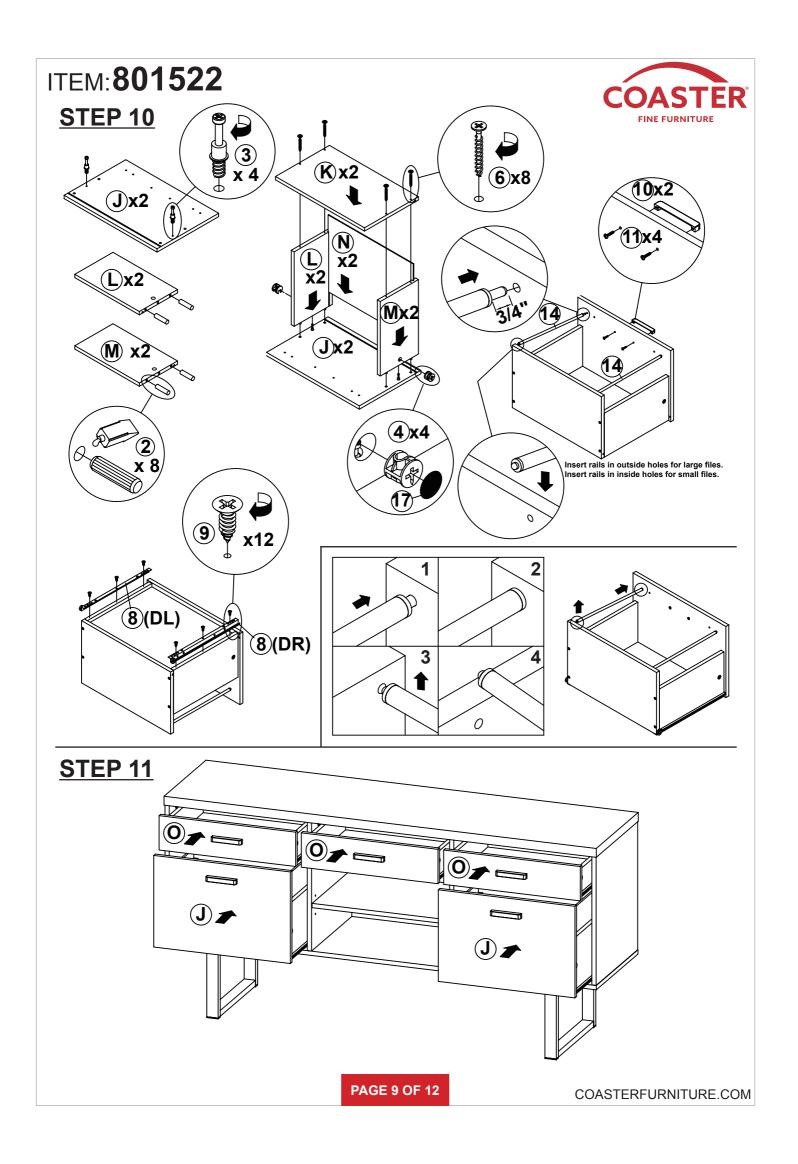

| 60 PCS |    |                            |        |        |

Z8,Z10,Z14 not included in blister packaging.

#### NOTE:

Phillips head screw driver is required in the assembly process; however, manufacturer does not provide this item.

# ITEM:801522 STEP 1 (8)x5x 16 8(CR) **(D) 8**(CL 8(CR) $\bigcirc$ **8**(CL) the reverse side 8(CR) the reverse side **© (C) INCORRECT 8**(CL) CORRECT **8(CL)** Apply glue on all wooden dowels to ensure integrity of the structure. PAGE 4 OF 12 COASTERFURNITURE.COM





# ITEM:**801522**

# STEP 4





# STEP 5















COASTERFURNITURE.COM



# 













Note: Dimension tolerance ±5%

### **ANTI-TIPPING INSTALLMENT INSTRUCTIONS**

#### **FURNITURE TIPPING RESTRAINT**

#### **WARNING**

Injury may result from tipping furniture.

This restraint may protect against tipping furniture.

Do not allow children to climb on furniture.

This restraint is not a substitute for proper adult supervision.

Failure to detach this restraint before moving the furniture may result in injury and damage.

- 1. To attach the anti-tip strap, securely mount one end to the top of the case piece with the 5/8" screw.
- 2. Position the case piece against the wall in the desired location.
- 3. Pull the anti-tip strap taut and mark the position of where you will secure the other end on the wall.
- 4. Drill a 1-1/4" hole in the spot you marked.
- 5. Ta