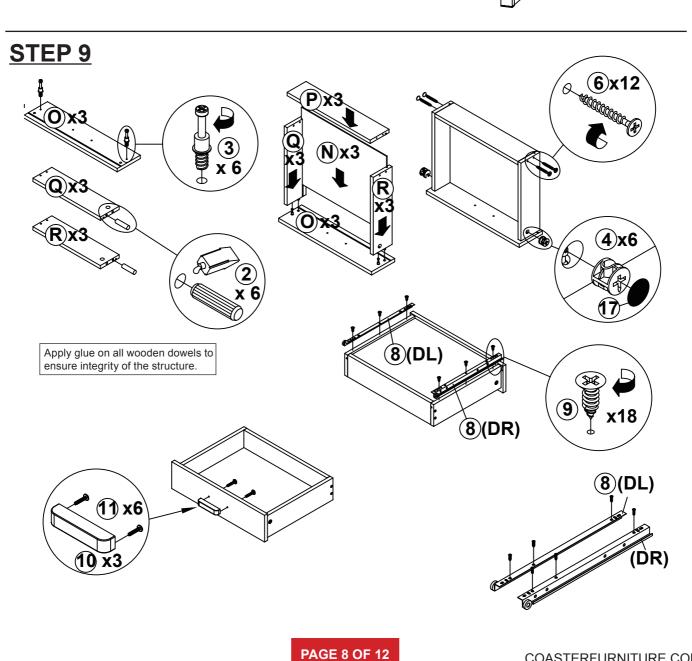

| 60 PCS |    |                            |        |        |

Z8,Z10,Z14 not included in blister packaging.

#### NOTE:

Phillips head screw driver is required in the assembly process; however, manufacturer does not provide this item.

# ITEM:801522 STEP 1 (8)x5x 16 8(CR) **(D) 8**(CL 8(CR) $\bigcirc$ **8**(CL) the reverse side 8(CR) the reverse side **© (C) INCORRECT 8**(CL) CORRECT **8(CL)** Apply glue on all wooden dowels to ensure integrity of the structure. PAGE 4 OF 12 COASTERFURNITURE.COM





# ITEM:**801522**

# STEP 4





# STEP 5















COASTERFURNITURE.COM



# 













Note: Dimension tolerance ±5%

### **ANTI-TIPPING INSTALLMENT INSTRUCTIONS**

#### **FURNITURE TIPPING RESTRAINT**

#### **WARNING**

Injury may result from tipping furniture.

This restraint may protect against tipping furniture.

Do not allow children to climb on furniture.

This restraint is not a substitute for proper adult supervision.

Failure to detach this restraint before moving the furniture may result in injury and damage.

- 1. To attach the anti-tip strap, securely mount one end to the top of the case piece with the 5/8" screw.
- 2. Position the case piece against the wall in the desired location.
- 3. Pull the anti-tip strap taut and mark the position of where you will secure the other end on the wall.
- 4. Drill a 1-1/4" hole in the