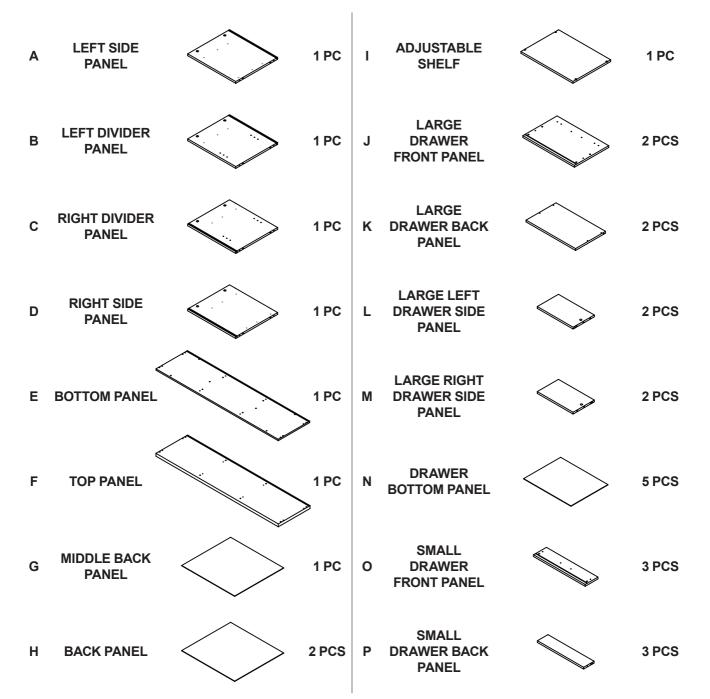

NS COASTER FINE FURNITURE



Fine Furniture for every stage of life

801522 *CREDENZA* 

REVISION 0 : 11/25/2015 REVISION 2 : 08/31/2018 REVISION 1 : 07/31/2018 REVISION 3 : 07/26/2019

**PAGE 1 OF 12** 

COASTERFURNITURE.COM

## ITEM:801522

#### **ASSEMBLY INSTRUCTIONS**

#### **ASSEMBLY TIPS:**

- Remove hardware from box and sort by size.
   Please check to see that all hardware and parts are present prior to start of assembly.
- 3. Please follow attached instructions in the same sequence as numbered to assure fast & easy assembly.



1. Don't attempt to repair or modify parts that are broken or defective. Please contact the store immediately.

2. This product is for home use only and not intended for commercial establishments.



ASSEMBLY TIME

120 MINUTES

#### PARTS IDENTIFICATION



#### NOTE:

Phillips head screw driver is required in the assembly process; however, manufacturer does not provide this item.

# ITEM:801522 SMALL LEFT Q DRAWER SIDE PANEL 3 PCS S CROSS BAR 1 PC 2 PCS PANEL

| z HARDWARE IDENTIFICATION |                             |