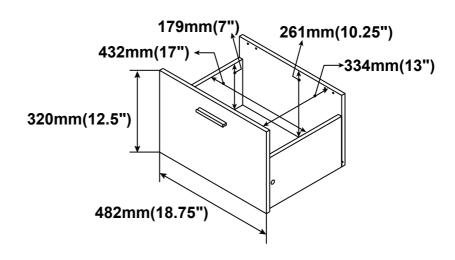

| 60 PCS |    |                            |        |        |

Z8,Z10,Z14 not included in blister packaging.

#### NOTE:

Phillips head screw driver is required in the assembly process; however, manufacturer does not provide this item.

# ITEM:801522 STEP 1 (8)x5x 16 8(CR) **(D) 8**(CL 8(CR) $\bigcirc$ **8**(CL) the reverse side 8(CR) the reverse side **© (C) INCORRECT 8**(CL) CORRECT **8(CL)** Apply glue on all wooden dowels to ensure integrity of the structure. PAGE 4 OF 12 COASTERFURNITURE.COM





# ITEM:**801522**

# STEP 4





# STEP 5















COASTERFURNITURE.COM



# 













Note: Dimension tolerance ±5%

### **ANTI-TIPPING INSTALLMENT INSTRUCTIONS**

#### **FURNITURE TIPPING RESTRAINT**

#### **WARNING**

Injury may result from tipping furniture.

This restraint may protect against tipping furniture.

Do not allow children to climb on furniture.

This restraint is not a substitute for proper adult supervision.

Failure to detach this restraint before moving the furniture may result in injury and damage.

- 1. To attach the anti-tip strap, securely mount one end to the top of the case piece with the 5/8" screw.
- 2. Position the case piece against the wall in the desired location.
- 3. Pull the anti-tip strap taut and mark the position of where you will secure the other end on the wall.
- 4. Drill a 1-1/4" hole in the spot you marked.
- 5. Tap in plastic wal