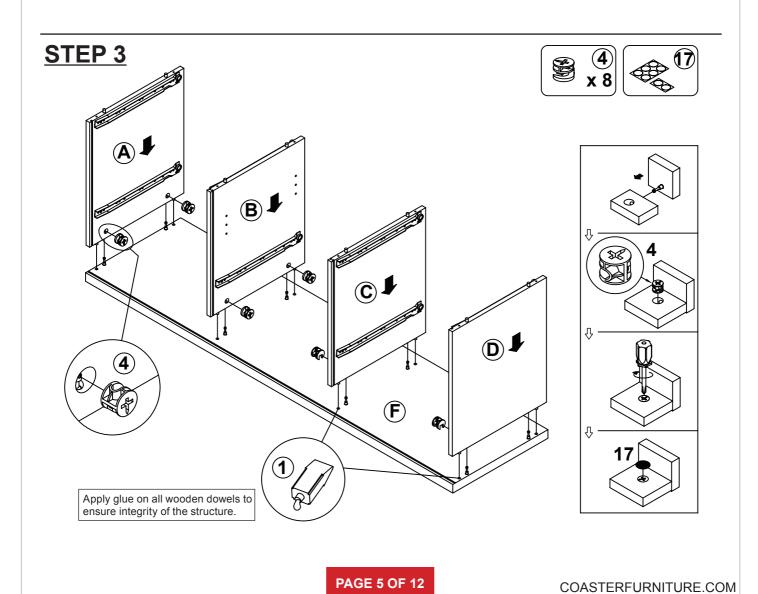

# ITEM:801522 STEP 1 (8)x5x 16 8(CR) **(D) 8**(CL 8(CR) $\bigcirc$ **8**(CL) the reverse side 8(CR) the reverse side **© (C) INCORRECT 8**(CL) CORRECT **8(CL)** Apply glue on all wooden dowels to ensure integrity of the structure. PAGE 4 OF 12 COASTERFURNITURE.COM