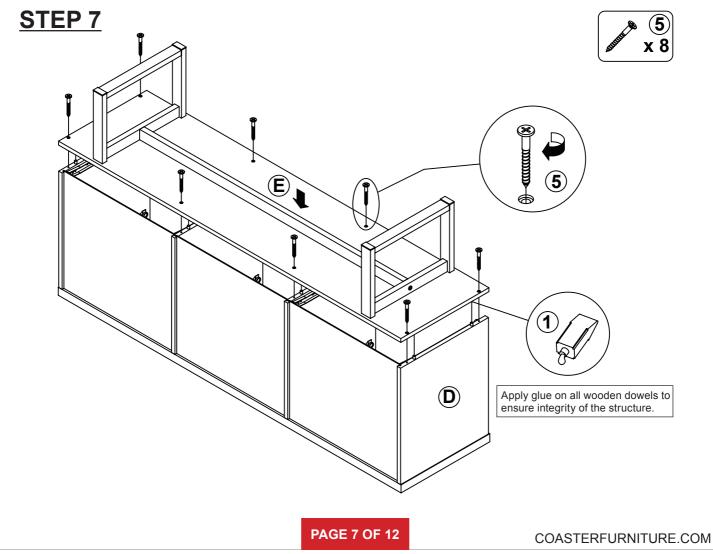

| 60 PCS |    |                            |        |        |

Z8,Z10,Z14 not included in blister packaging.

#### NOTE:

Phillips head screw driver is required in the assembly process; however, manufacturer does not provide this item.

# ITEM:801522 STEP 1 (8)x5x 16 8(CR) **(D) 8**(CL 8(CR) $\bigcirc$ **8**(CL) the reverse side 8(CR) the reverse side **© (C) INCORRECT 8**(CL) CORRECT **8(CL)** Apply glue on all wooden dowels to ensure integrity of the structure. PAGE 4 OF 12 COASTERFURNITURE.COM





# ITEM:**801522**

# STEP 4





# STEP 5















COASTERFURNITURE.COM



# 













Note: Dimension tolerance ±5%

### **ANTI-TIPPING INSTALLMENT INSTRUCTIONS**

#### **FURNITURE TIPPING RESTRAINT**

#### **WARNING**

Injury may result from tipping furniture.

This restraint may protect against tipping furniture.

Do not allow children to climb on furniture.

This restraint is not a substitute for proper adult supervision.

Failure to detach this restraint before moving the furniture may result in injury and damage.

- 1. To attach the anti-tip strap, securely mount one end to the top of the case piece with the 5/8" screw.
- 2. Position the case piece against the wall in the desired location.
- 3. Pull the anti-tip strap taut and mark the position of where you will secure the other end on the wall.
- 4. Drill a 1-1/4" hole in