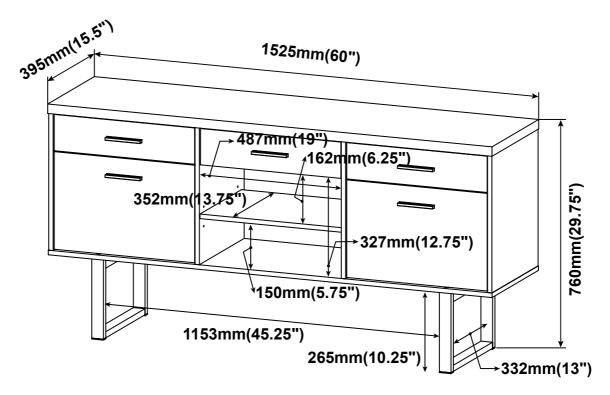

| 60 PCS |    |                            |        |        |

Z8,Z10,Z14 not included in blister packaging.

#### NOTE:

Phillips head screw driver is required in the assembly process; however, manufacturer does not provide this item.

# ITEM:801522 STEP 1 (8)x5x 16 8(CR) **(D) 8**(CL 8(CR) $\bigcirc$ **8**(CL) the reverse side 8(CR) the reverse side **© (C) INCORRECT 8**(CL) CORRECT **8(CL)** Apply glue on all wooden dowels to ensure integrity of the structure. PAGE 4 OF 12 COASTERFURNITURE.COM





# ITEM:**801522**

# STEP 4





# STEP 5















COASTERFURNITURE.COM



# 













Note: Dimension tolerance ±5%

### **ANTI-TIPPING INSTALLMENT INSTRUCTIONS**

#### **FURNITURE TIPPING RESTRAINT**

#### **WARNING**

Injury may result from tipping furniture.

This restraint may protect against tipping furniture.

Do not allow children to climb on furniture.

This restraint is not a substitute for proper adult supervision.

Failure to detach this restraint before moving the furniture may result in injury and damage.

- 1. To attach the anti-tip strap, securely mount one end to the top of the case piece with the 5/8" screw.
- 2. Position the case piece against the wall in the desired location.
- 3. Pull the anti-tip strap taut and mark the position of where you will secure the other end on the wall.
- 4. Drill a 1-1/4" hole in the spot you marked.
- 5. Tap in plastic