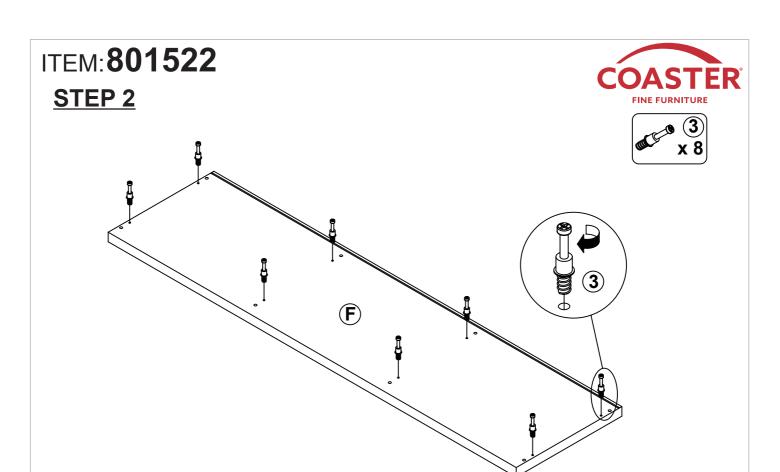

| 60 PCS |    |                            |        |        |

Z8,Z10,Z14 not included in blister packaging.

#### NOTE:

Phillips head screw driver is required in the assembly process; however, manufacturer does not provide this item.

# ITEM:801522 STEP 1 (8)x5x 16 8(CR) **(D) 8**(CL 8(CR) $\bigcirc$ **8**(CL) the reverse side 8(CR) the reverse side **© (C) INCORRECT 8**(CL) CORRECT **8(CL)** Apply glue on all wooden dowels to ensure integrity of the structure. PAGE 4 OF 12 COASTERFURNITURE.COM





# ITEM:**801522**

# STEP 4





# STEP 5















COASTERFURNITURE.COM



# 













Note: Dimension tolerance ±5%

### **ANTI-TIPPING INSTALLMENT INSTRUCTIONS**

#### **FURNITURE TIPPING RESTRAINT**

#### **WARNING**

Injury may result from tipping furniture.

This restraint may protect against tipping furniture.

Do not allow children to climb on furniture.

This restraint is not a substitute for proper adult supervision.

Failure to detach this restraint before moving the furniture may result in injury and damage.

- 1. To attach the anti-tip strap, securely mount one end to the top of the case piece with the 5/8" screw.
- 2. Position the case piece against the wall in the desired location.
- 3. Pull the anti-tip strap taut and mark the position of where you will secure