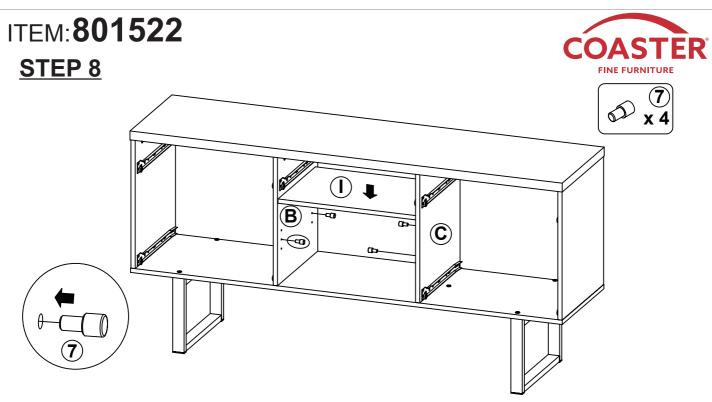

| 60 PCS |    |                            |        |        |

Z8,Z10,Z14 not included in blister packaging.

#### NOTE:

Phillips head screw driver is required in the assembly process; however, manufacturer does not provide this item.

# ITEM:801522 STEP 1 (8)x5x 16 8(CR) **(D) 8**(CL 8(CR) $\bigcirc$ **8**(CL) the reverse side 8(CR) the reverse side **© (C) INCORRECT 8**(CL) CORRECT **8(CL)** Apply glue on all wooden dowels to ensure integrity of the structure. PAGE 4 OF 12 COASTERFURNITURE.COM





# ITEM:**801522**

# STEP 4





# STEP 5















COASTERFURNITURE.COM



# 













Note: Dimension tolerance ±5%

### **ANTI-TIPPING INSTALLMENT INSTRUCTIONS**

#### **FURNITURE TIPPING RESTRAINT**

#### **WARNING**

Injury may result from tipping furniture.

This restraint may protect against tipping furniture.

Do not allow children to climb on furniture.

This restraint is not a substitute for proper adult supervision.

Failure to detach this restraint before moving the furniture may result in injury and damage.

- 1. To attach the anti-tip strap, securely mount one end to the top of the case piece with the 5/8" screw.
- 2. Position the case piece against the wall in the desired location.
- 3. Pull the anti-tip strap taut and mark the position of where you will secure the other end on the wall.
- 4. Drill a 1-1/4" hole in th