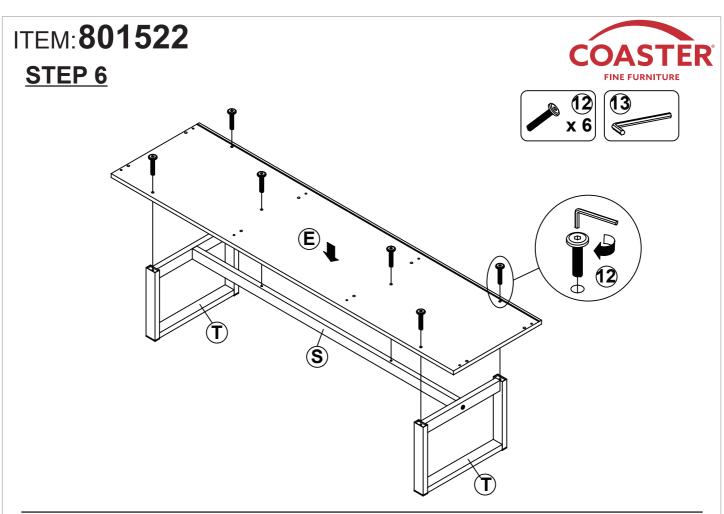

| 60 PCS |    |                            |        |        |

Z8,Z10,Z14 not included in blister packaging.

#### NOTE:

Phillips head screw driver is required in the assembly process; however, manufacturer does not provide this item.

# ITEM:801522 STEP 1 (8)x5x 16 8(CR) **(D) 8**(CL 8(CR) $\bigcirc$ **8**(CL) the reverse side 8(CR) the reverse side **© (C) INCORRECT 8**(CL) CORRECT **8(CL)** Apply glue on all wooden dowels to ensure integrity of the structure. PAGE 4 OF 12 COASTERFURNITURE.COM





# ITEM:**801522**

# STEP 4





# STEP 5















COASTERFURNITURE.COM



# 













Note: Dimension tolerance ±5%

### **ANTI-TIPPING INSTALLMENT INSTRUCTIONS**

#### **FURNITURE TIPPING RESTRAINT**

#### **WARNING**

Injury may result from tipping furniture.

This restraint may protect against tipping furniture.

Do not allow children to climb on furniture.

This restraint is not a substitute for proper adult supervision.

Failure to detach this restraint before moving the furniture may result in injury and damage.

- 1. To attach the anti-tip strap, securely mount one end to the top of the case piece with the 5/8" screw.
- 2. Position the case piece against the wall in the desired location.
- 3. Pull the anti-tip strap taut and mark the position of where you will secure the other end on the wall.
- 4. Drill a 1-1/4" hole i