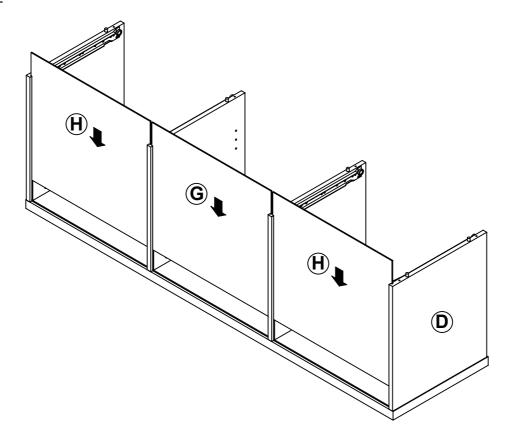

| 60 PCS |    |                            |        |        |

Z8,Z10,Z14 not included in blister packaging.

#### NOTE:

Phillips head screw driver is required in the assembly process; however, manufacturer does not provide this item.

# ITEM:801522 STEP 1 (8)x5x 16 8(CR) **(D) 8**(CL 8(CR) $\bigcirc$ **8**(CL) the reverse side 8(CR) the reverse side **© (C) INCORRECT 8**(CL) CORRECT **8(CL)** Apply glue on all wooden dowels to ensure integrity of the structure. PAGE 4 OF 12 COASTERFURNITURE.COM





# ITEM:**801522**

# STEP 4





# STEP 5















COASTERFURNITURE.COM



# 













Note: Dimension tolerance ±5%

### **ANTI-TIPPING INSTALLMENT INSTRUCTIONS**

#### **FURNITURE TIPPING RESTRAINT**

#### **WARNING**

Injury may result from tipping furniture.

This restraint may protect against tipping furniture.

Do not allow children to climb on furniture.

This restraint is not a substitute for proper adult supervision.

Failure to detach this restraint before moving the furniture may result in injury and damage.

- 1. To attach the anti-tip strap, securely mount one end to the top of the case piece with the 5/8" screw.
- 2. Position the case piece against the wall in the desired location.
- 3. Pull the anti-tip strap taut and mark the position of where you will secure the other end on the wall.
- 4. Dri