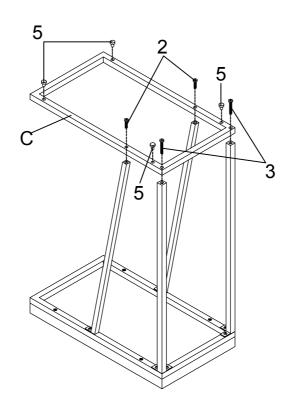

### STEP 4 COMPLETE

PAGE 4 OF 5

COASTERFURNITURE.COM

Product Size: 254 X 457 X 635 H (MM)

Product Size: 10" X 18" X 25"

Note: Dimension tolerance ±5%