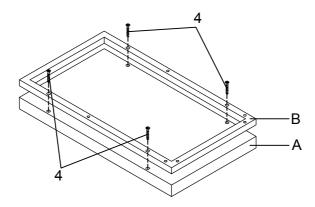

|      |
| HARDWARE IDENTIFICATION |                                  |           |      |   |                            |                |      |
| 1 (                     | SMALL BOLT<br>(3/16" x 12mm BLK) |           | 6PCS | 4 | SCREW<br>(8# x 1-1/4" BLK) | <b>Day Day</b> | 4PCS |
| 2                       | SHORT BOLT<br>(1/4" x 22mm BLK)  |           | 2PCS | 5 | SUCTION CUP<br>(¢6.3mm)    |                | 4PCS |
| 3                       | LONG BOLT<br>(1/4" x 38mm BLK)   |           | 2PCS | 6 | ALLEN WRENCH<br>(4mm)      |                | 1PC  |
|                         |                                  |           |      |   |                            |                |      |

PAGE 2 OF 5



STEP 1

Do not tighten until each step is completed or instructed.



### STEP 2



PAGE 3 OF 5

COASTERFURNITURE.COM



STEP 3



### STEP 4 COMPLETE



PAGE 4 OF 5

COASTERFURNITURE.COM



Product Size: 254 X 457 X 635 H (MM)

Product Size: 10" X 18" X 25"



Note: Dimension tolerance ±5%