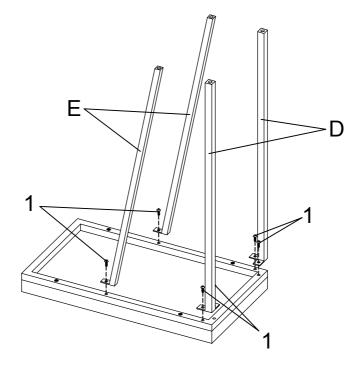

|
| HARDWARE IDENTIFICATION |                                  |           |      |   |                            |                |      |
| 1 (                     | SMALL BOLT<br>(3/16" x 12mm BLK) |           | 6PCS | 4 | SCREW<br>(8# x 1-1/4" BLK) | <b>Day Day</b> | 4PCS |
| 2                       | SHORT BOLT<br>(1/4" x 22mm BLK)  |           | 2PCS | 5 | SUCTION CUP<br>(¢6.3mm)    |                | 4PCS |
| 3                       | LONG BOLT<br>(1/4" x 38mm BLK)   |           | 2PCS | 6 | ALLEN WRENCH<br>(4mm)      |                | 1PC  |
|                         |                                  |           |      |   |                            |                |      |

PAGE 2 OF 5



STEP 1

Do not tighten until each step is completed or instructed.



### STEP 2



PAGE 3 OF 5

COASTERFURNITURE.COM



STEP 3



### STEP 4 COMPLETE



PAGE 4 OF 5

COASTERFURNITURE.COM



Product Size: 254 X 457 X 635 H (MM)

Product Size: 10" X 18" X 25"



Note: Dimension tolerance ±5%