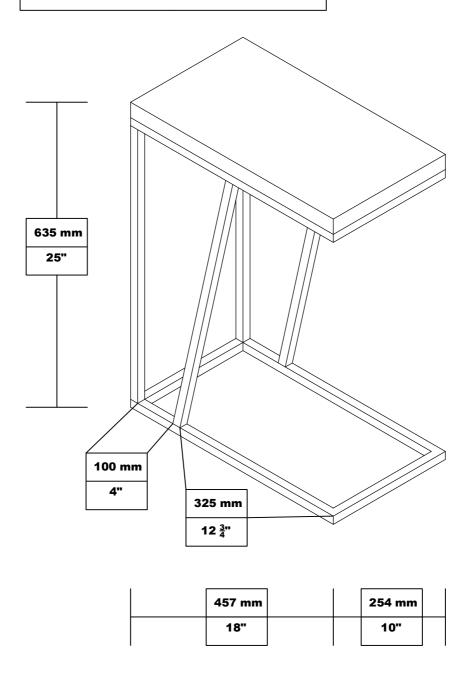

### STEP 4 COMPLETE

PAGE 4 OF 5

COASTERFURNITURE.COM

Product Size: 254 X 457 X 635 H (MM)

Product Size: 10" X 18" X 25"

Note: Dimension tolerance ±5%