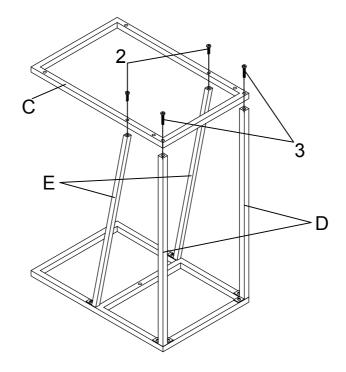

#### PARTS IDENTIFICATION

| А                       | TOP                              |    |      |   |                            |  | 1PC  |
|-------------------------|----------------------------------|----|------|---|----------------------------|--|------|
| В                       | TOP FRAME                        |    |      |   |                            |  | 1PC  |
| С                       | BOTTOM FRAME                     |    |      |   |                            |  | 1PC  |
| D                       | LEG                              |    |      |   |                            |  | 2PCS |
| E                       | SUPPORT LE                       | EG |      |   |                            |  | 2PCS |
| HARDWARE IDENTIFICATION |                                  |    |      |   |                            |  |      |
| 1                       | SMALL BOLT<br>(3/16" x 12mm BLK) |    | 6PCS | 4 | LARGE BOLT<br>(ø16 x 29mm) |  | 1PC  |
| 2                       | SHORT BOLT<br>(1/4" x 22mm BLK)  |    | 2PCS | 5 | SUCTION CUP<br>(ø6.3mm)    |  | 4PCS |
| 3                       | LONG BOLT<br>(1/4" x 38mm BLK)   |    | 2PCS | 6 | ALLEN WRENCH<br>(4mm)      |  | 1PC  |
| DAOE O OF E             |                                  |    |      |   |                            |  |      |

#### STEP 2

PAGE 3 OF 5

COASTERFURNITURE.COM

STEP 3