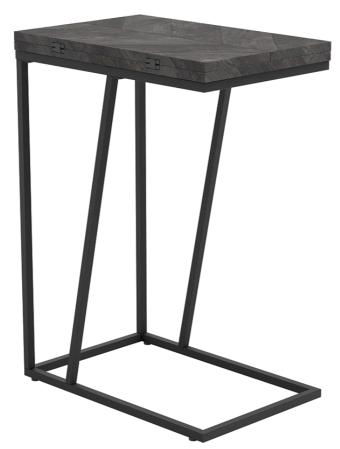

## 931156 ACCENT TABLE

REVISION 0: 05/31/2019 REVISION 1: 08/22/2019

PAGE 1 OF 5

COASTERFURNITURE.COM

#### STEP 4 COMPLETE

PAGE 4 OF 5

COASTERFURNITURE.COM

**Product Size: 292 X 457 X 641 H (MM)** 

Product Size : 11  $\frac{1}{2}$ " X 18" X 25  $\frac{1}{4}$ "

Note: Dimension tolerance ±5%