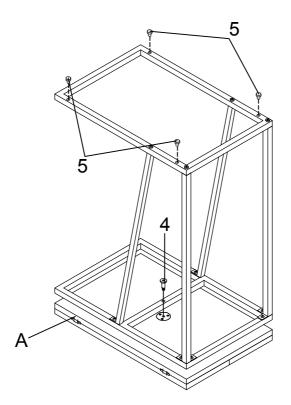

#### PARTS IDENTIFICATION

| А                       | TOP                              |    |      |   |                            |  | 1PC  |
|-------------------------|----------------------------------|----|------|---|----------------------------|--|------|
| В                       | TOP FRAME                        |    |      |   |                            |  | 1PC  |
| С                       | BOTTOM FRAME                     |    |      |   |                            |  | 1PC  |
| D                       | LEG                              |    |      |   |                            |  | 2PCS |
| E                       | SUPPORT LE                       | EG |      |   |                            |  | 2PCS |
| HARDWARE IDENTIFICATION |                                  |    |      |   |                            |  |      |
| 1                       | SMALL BOLT<br>(3/16" x 12mm BLK) |    | 6PCS | 4 | LARGE BOLT<br>(ø16 x 29mm) |  | 1PC  |
| 2                       | SHORT BOLT<br>(1/4" x 22mm BLK)  |    | 2PCS | 5 | SUCTION CUP<br>(ø6.3mm)    |  | 4PCS |
| 3                       | LONG BOLT<br>(1/4" x 38mm BLK)   |    | 2PCS | 6 | ALLEN WRENCH<br>(4mm)      |  | 1PC  |
| DAOE O OF E             |                                  |    |      |   |                            |  |      |

#### STEP 4 COMPLETE

PAGE 4 OF 5

COASTERFURNITURE.COM

**Product Size: 292 X 457 X 641 H (MM)** 

Product Size : 11  $\frac{1}{2}$ " X 18" X 25  $\frac{1}{4}$ "

Note: Dimension tolerance ±5%