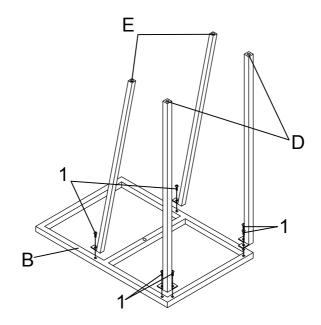

#### PARTS IDENTIFICATION

| А                       | TOP                              |    |      |   |                            |  | 1PC  |
|-------------------------|----------------------------------|----|------|---|----------------------------|--|------|
| В                       | TOP FRAME                        |    |      |   |                            |  | 1PC  |
| С                       | BOTTOM FRAME                     |    |      |   |                            |  | 1PC  |
| D                       | LEG                              |    |      |   |                            |  | 2PCS |
| E                       | SUPPORT LE                       | EG |      |   |                            |  | 2PCS |
| HARDWARE IDENTIFICATION |                                  |    |      |   |                            |  |      |
| 1                       | SMALL BOLT<br>(3/16" x 12mm BLK) |    | 6PCS | 4 | LARGE BOLT<br>(ø16 x 29mm) |  | 1PC  |
| 2                       | SHORT BOLT<br>(1/4" x 22mm BLK)  |    | 2PCS | 5 | SUCTION CUP<br>(ø6.3mm)    |  | 4PCS |
| 3                       | LONG BOLT<br>(1/4" x 38mm BLK)   |    | 2PCS | 6 | ALLEN WRENCH<br>(4mm)      |  | 1PC  |
| DAOE O OF E             |                                  |    |      |   |                            |  |      |

STEP 1

Do not tighten until each step is completed or instructed.