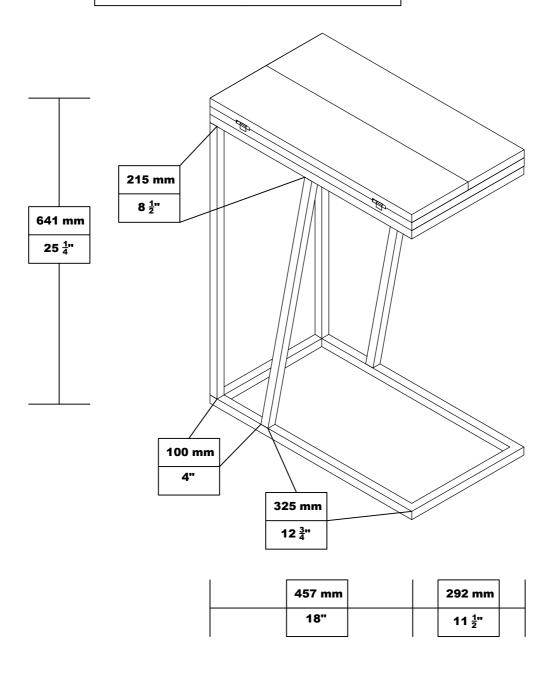

#### STEP 4 COMPLETE

PAGE 4 OF 5

COASTERFURNITURE.COM

**Product Size: 292 X 457 X 641 H (MM)** 

Product Size : 11  $\frac{1}{2}$ " X 18" X 25  $\frac{1}{4}$ "

Note: Dimension tolerance ±5%