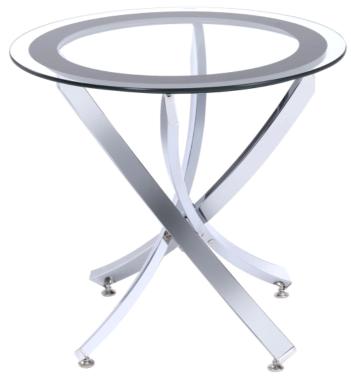

## ASSEMBLY INSTRUCTIONS COASTER FINE FURNITURE



Fine Furniture for every stage of life

702587 END TABLE

REVISION 0: 11/10/2017 REVISION 1: 10/17/2019

PAGE 1 OF 6

# ITEM: 702587 ASSEMBLY INSTRUCTIONS



#### **ASSEMBLY TIPS:**

- 1. Remove hardware from box and sort by size.
- 2. Please check to see that all hardware and parts are present prior to start of assembly.
- 3. Please follow attached instructions in the same sequence as numbered to assure fast & easy assembly.



#### WARNING!

- 1. Don't attempt to repair or modify parts that are broken or defective. Please contact the store immediately.
- 2. This product is for home use only and not intended for commercial establishments.

ASSEMBLY TIME 35 MINUTES

#### PARTS IDENTIFICATION

| A                                | TOP FRAME                         |