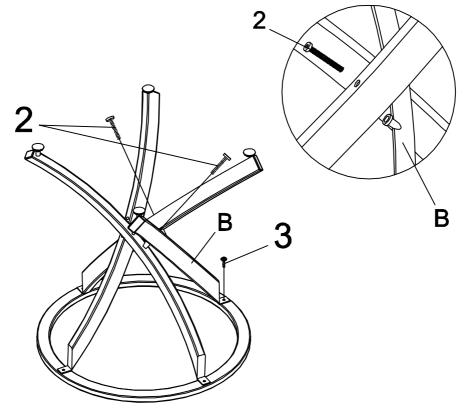

| 1PC  | 4 | FLOOR LEVELER<br>(1/4" x 5/8") | J | 4PCS |
| 2                                | ALLEN BOLT<br>(1/4" x 2")         | @www.                       | 4PCS | 5 | SUCTION CUP<br>(8mm)           | Ģ | 4PCS |
| 3                                | SMALL ALLEN BOLT<br>(1/4" x 1/2") | $\boldsymbol{\theta}_{m_j}$ | 4PCS | 6 | CAP<br>(20 x 40 mm)            |   | 4PCS |
| PAGE 2 OF 6 COASTERFURNITURE.COM |                                   |                             |      |   |                                |   |      |

#### ITEM: 702587 ASSEMBLY INSTRUCTIONS



STEP 1

Do not tighten until each step is completed or instructed.



#### STEP 2



PAGE 3 OF 6

# ITEM:702587 ASSEMBLY INSTRUCTIONS



STEP 3



#### STEP 4



PAGE 4 OF 6

## ITEM:702587 ASSEMBLY INSTRUCTIONS



STEP 5



#### STEP 6



COMPLETE



PAGE 5 OF 6

### ITEM: 702587 ASSEMBLY INSTRUCTIONS





Note: Dimension tolerance ±5%