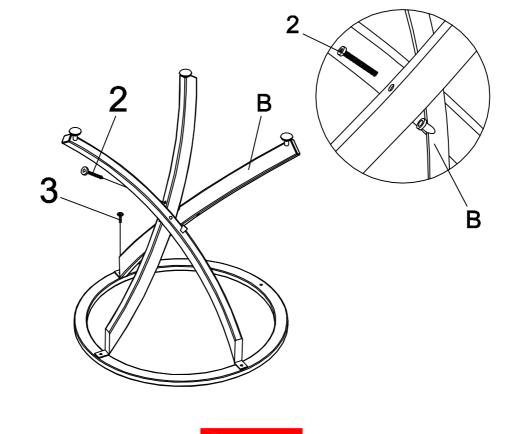

#### ITEM: 702587 ASSEMBLY INSTRUCTIONS

STEP 1

Do not tighten until each step is completed or instructed.

#### STEP 2

PAGE 3 OF 6