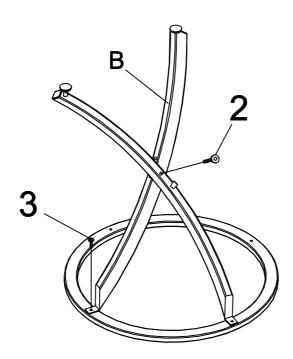

| ALLEN WRENCH<br>(4mm)             |                             | 1PC  | 4 | FLOOR LEVELER<br>(1/4" x 5/8") | J | 4PCS |
| 2                                | ALLEN BOLT<br>(1/4" x 2")         | @www.                       | 4PCS | 5 | SUCTION CUP<br>(8mm)           | Ģ | 4PCS |
| 3                                | SMALL ALLEN BOLT<br>(1/4" x 1/2") | $\boldsymbol{\theta}_{m_j}$ | 4PCS | 6 | CAP<br>(20 x 40 mm)            |   | 4PCS |
| PAGE 2 OF 6 COASTERFURNITURE.COM |                                   |                             |      |   |                                |   |      |

#### ITEM: 702587 ASSEMBLY INSTRUCTIONS



STEP 1

Do not tighten until each step is completed or instructed.



#### STEP 2



PAGE 3 OF 6

# ITEM:702587 ASSEMBLY INSTRUCTIONS



STEP 3



#### STEP 4



PAGE 4 OF 6

## ITEM:702587 ASSEMBLY INSTRUCTIONS



STEP 5



#### STEP 6



COMPLETE



PAGE 5 OF 6

### ITEM: 702587 ASSEMBLY INSTRUCTIONS





Note: Dimension tolerance ±5%