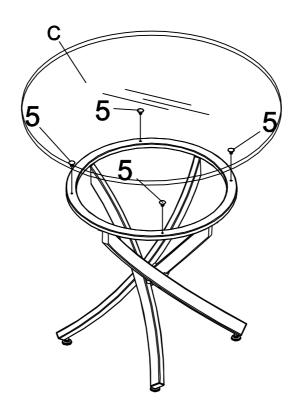

FLOOR LEVELER<br>(1/4" x 5/8") | J | 4PCS |
| 2                                | ALLEN BOLT<br>(1/4" x 2")         | @www.                       | 4PCS | 5 | SUCTION CUP<br>(8mm)           | Ģ | 4PCS |
| 3                                | SMALL ALLEN BOLT<br>(1/4" x 1/2") | $\boldsymbol{\theta}_{m_j}$ | 4PCS | 6 | CAP<br>(20 x 40 mm)            |   | 4PCS |
| PAGE 2 OF 6 COASTERFURNITURE.COM |                                   |                             |      |   |                                |   |      |

#### ITEM: 702587 ASSEMBLY INSTRUCTIONS



STEP 1

Do not tighten until each step is completed or instructed.



#### STEP 2



PAGE 3 OF 6

# ITEM:702587 ASSEMBLY INSTRUCTIONS



STEP 3



#### STEP 4



PAGE 4 OF 6

## ITEM:702587 ASSEMBLY INSTRUCTIONS



STEP 5



#### STEP 6



COMPLETE



PAGE 5 OF 6

### ITEM: 702587 ASSEMBLY INSTRUCTIONS





Note: Dimension tolerance ±5%