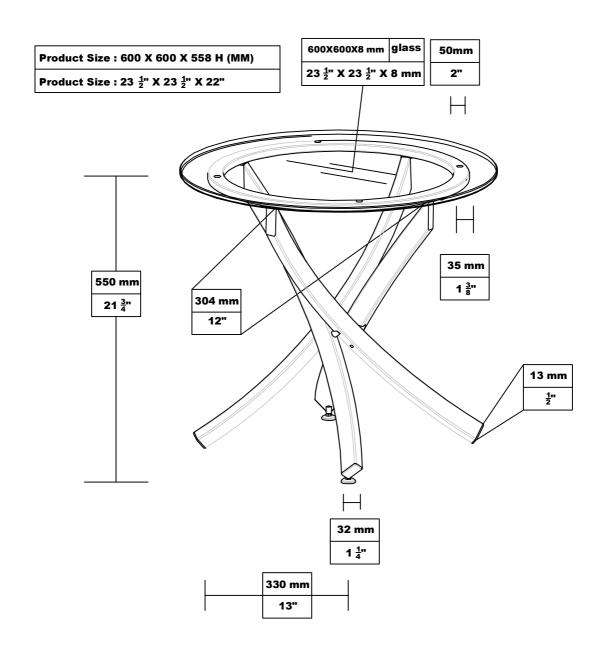

| ALLEN BOLT<br>(1/4" x 2")         | @www.                       | 4PCS | 5 | SUCTION CUP<br>(8mm)           | Ģ | 4PCS |
| 3                                | SMALL ALLEN BOLT<br>(1/4" x 1/2") | $\boldsymbol{\theta}_{m_j}$ | 4PCS | 6 | CAP<br>(20 x 40 mm)            |   | 4PCS |
| PAGE 2 OF 6 COASTERFURNITURE.COM |                                   |                             |      |   |                                |   |      |

#### ITEM: 702587 ASSEMBLY INSTRUCTIONS



STEP 1

Do not tighten until each step is completed or instructed.



#### STEP 2



PAGE 3 OF 6

# ITEM:702587 ASSEMBLY INSTRUCTIONS



STEP 3



#### STEP 4



PAGE 4 OF 6

## ITEM:702587 ASSEMBLY INSTRUCTIONS



STEP 5



#### STEP 6



COMPLETE



PAGE 5 OF 6

### ITEM: 702587 ASSEMBLY INSTRUCTIONS





Note: Dimension tolerance ±5%