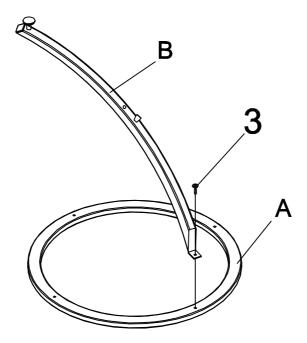

|   |      |
| 1                                | ALLEN WRENCH<br>(4mm)             |                             | 1PC  | 4 | FLOOR LEVELER<br>(1/4" x 5/8") | J | 4PCS |
| 2                                | ALLEN BOLT<br>(1/4" x 2")         | @www.                       | 4PCS | 5 | SUCTION CUP<br>(8mm)           | Ģ | 4PCS |
| 3                                | SMALL ALLEN BOLT<br>(1/4" x 1/2") | $\boldsymbol{\theta}_{m_j}$ | 4PCS | 6 | CAP<br>(20 x 40 mm)            |   | 4PCS |
| PAGE 2 OF 6 COASTERFURNITURE.COM |                                   |                             |      |   |                                |   |      |

#### ITEM: 702587 ASSEMBLY INSTRUCTIONS



STEP 1

Do not tighten until each step is completed or instructed.



#### STEP 2



PAGE 3 OF 6

# ITEM:702587 ASSEMBLY INSTRUCTIONS



STEP 3



#### STEP 4



PAGE 4 OF 6

## ITEM:702587 ASSEMBLY INSTRUCTIONS



STEP 5



#### STEP 6



COMPLETE



PAGE 5 OF 6

### ITEM: 702587 ASSEMBLY INSTRUCTIONS





Note: Dimension tolerance ±5%