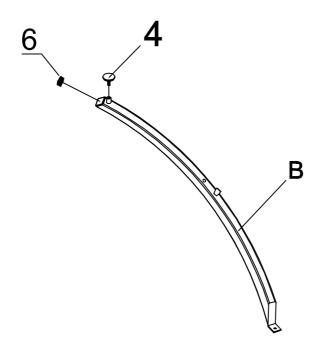

#### ITEM: 702587 ASSEMBLY INSTRUCTIONS

STEP 1

Do not tighten until each step is completed or instructed.