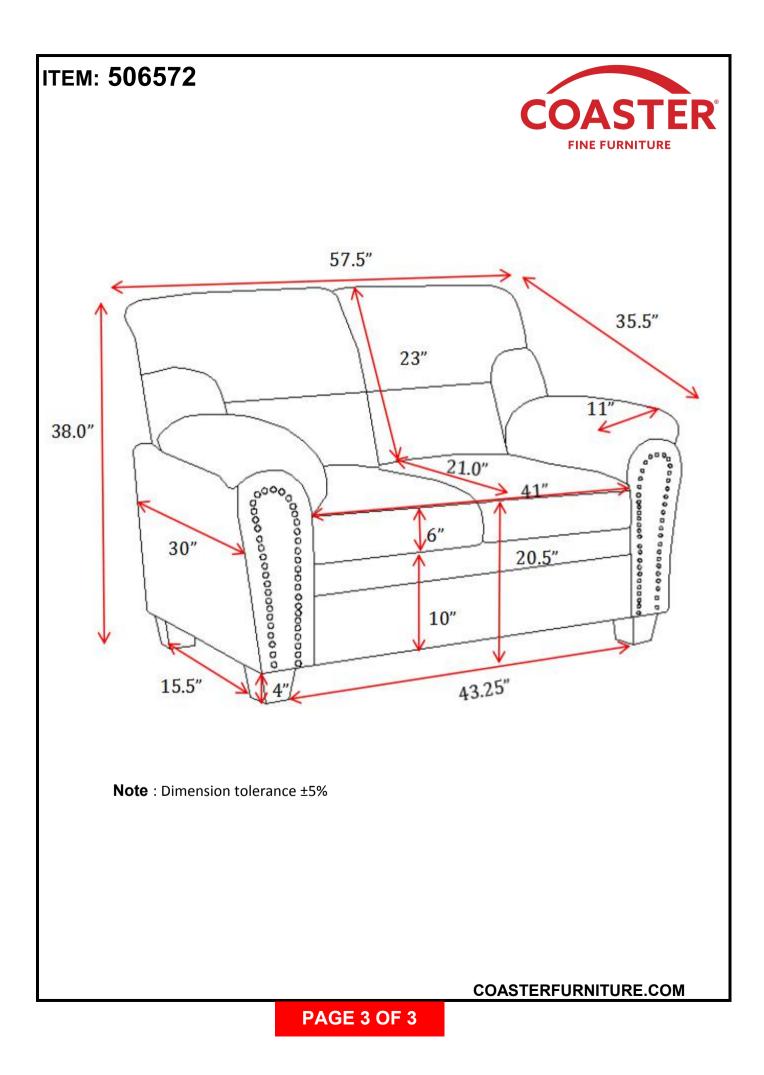

# ASSEMBLY INSTRUCTIONS COASTER FINE FURNITURE



REVISION 0: 05/12/2017 REVISION 1: 05/08/2019 REVISION 2: 10/15/2019

COASTERFURNITURE.COM

PAGE 1 OF 3

### ITEM: 506572 ASSEMBLY INSTRUCTIONS

#### ASSEMBLY TIPS:

- 1. Remove hardware from box and sort by size.
- 2. Please check to see that all hardware and parts are present prior to start of assembly.
- 3. Please follow attached instructions in the same sequence as numbered to assure fast & easy assembly.



#### WARNING!

- 1. Don't attempt to repair or modify parts that are broken or defective. Please contact the store immediately.
- 2. This product is for home use only and not intended for commercial establishments.



ASSEMBLY TIME 15 MINUTES

## **PARTS IDENTIFICATION**