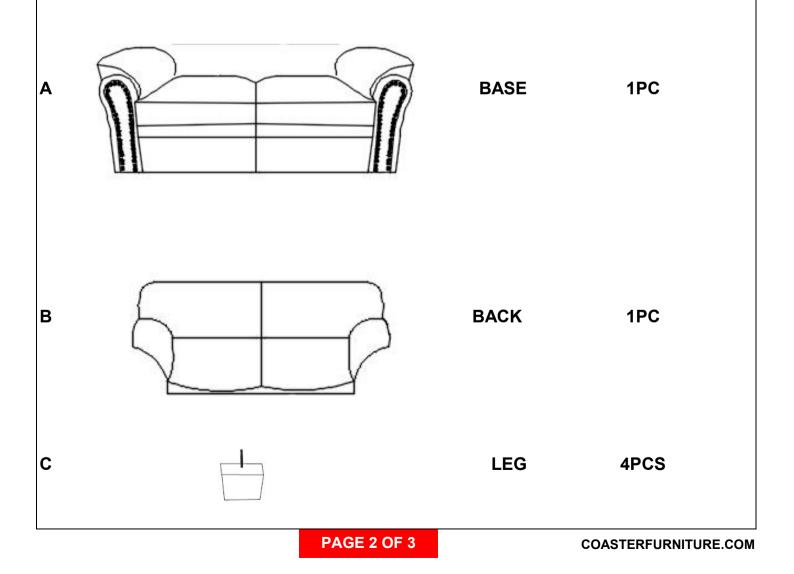

# ASSEMBLY INSTRUCTIONS COASTER FINE FURNITURE



REVISION 0: 05/12/2017 REVISION 1: 05/08/2019 REVISION 2: 10/15/2019

COASTERFURNITURE.COM

PAGE 1 OF 3

### ITEM: 506572 ASSEMBLY INSTRUCTIONS

#### ASSEMBLY TIPS:

- 1. Remove hardware from box and sort by size.
- 2. Please check to see that all hardware and parts are present prior to start of assembly.
- 3. Please follow attached instructions in the same sequence as numbered to assure fast & easy assembly.



#### WARNING!

- 1. Don't attempt to repair or modify parts that are broken or defective. Please contact the store immediately.
- 2. This product is for home use only and not intended for commercial establishments.



ASSEMBLY TIME 15 MINUTES

## **PARTS IDENTIFICATION**