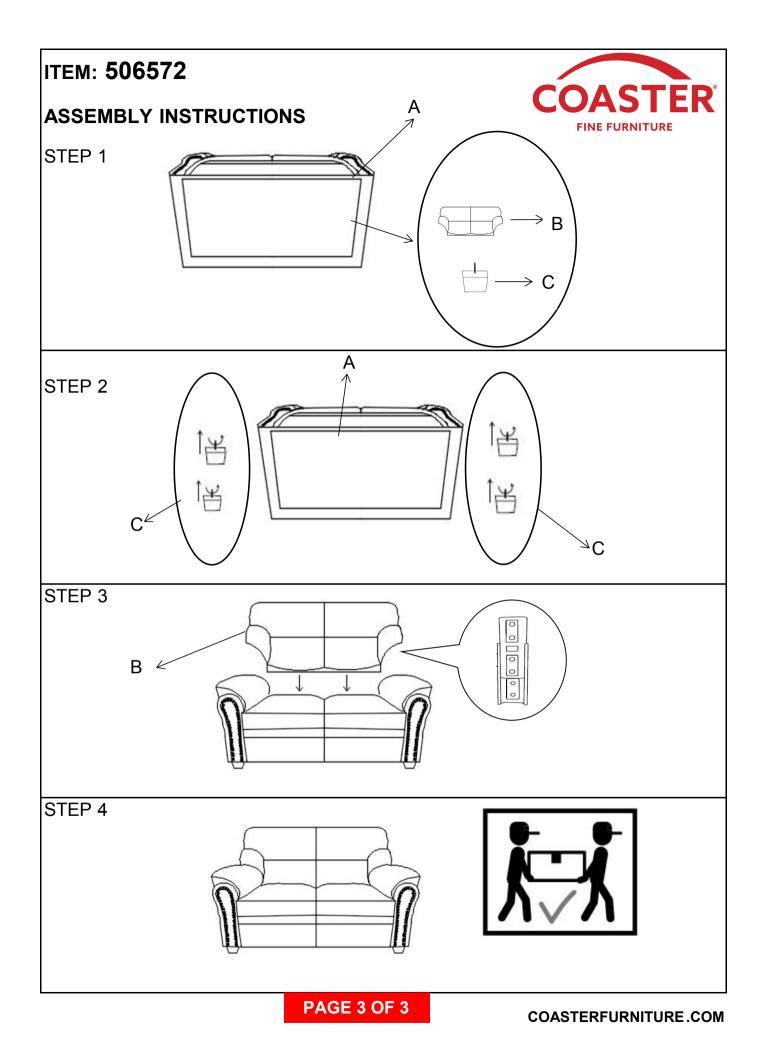

### ITEM: 506572 ASSEMBLY INSTRUCTIONS

#### ASSEMBLY TIPS:

- 1. Remove hardware from box and sort by size.
- 2. Please check to see that all hardware and parts are present prior to start of assembly.
- 3. Please follow attached instructions in the same sequence as numbered to assure fast & easy assembly.

ASSEMBLY TIME 15 MINUTES