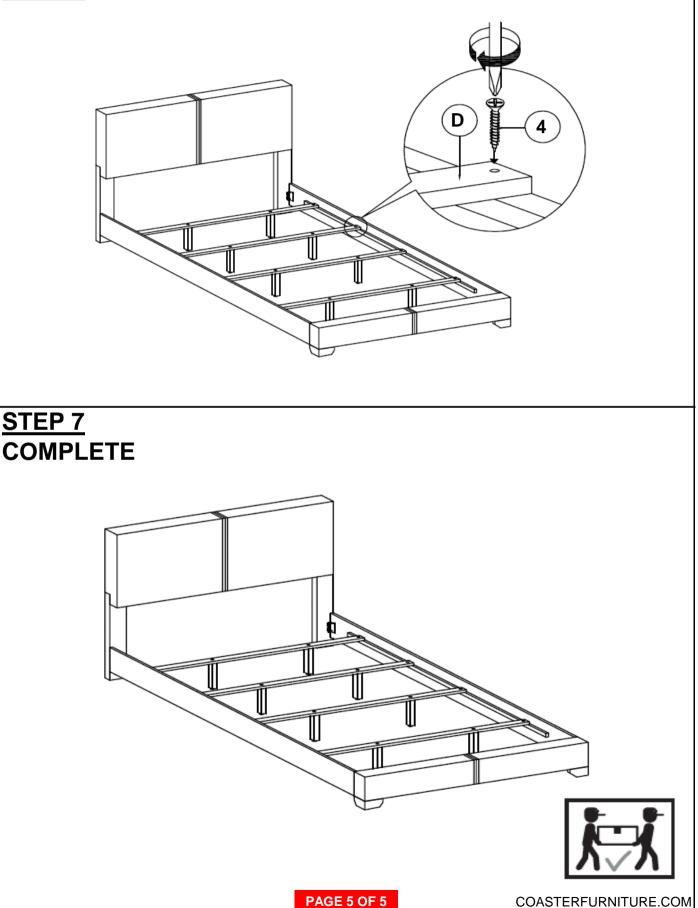

08/09/2019

PAGE 1 OF 5

COASTERFURNITURE.COM

## ITEM:300261KW (B1&B2)

### **ASSEMBLY INSTRUCTIONS**



#### **ASSEMBLY TIPS:**

1. Remove hardware from box and sort by size.

WARNING!

- 2. Please check to see that all hardware and parts are present prior to start of assembly.
- 3. Please follow attached instructions in the same sequence as numbered to assure fast & easy assembly.

# $\triangle$

1. Don't attempt to repair or modify parts that are broken or defective. Please contact the store immediately.

2. This product is for home use only and not intended for commercial establishments.









### \*\*BACK VIEW IF PURCHASE HEADBOARD ONLY, SKIP BELOW STEPS

 $\sim$ 

 $\frown$ 

 $\circ$ 

 $(\mathbf{A})$ 



## ITEM:300261KW (B1&B2)



### ASSEMBLY INSTRUCTIONS

### <u>STEP 6</u>