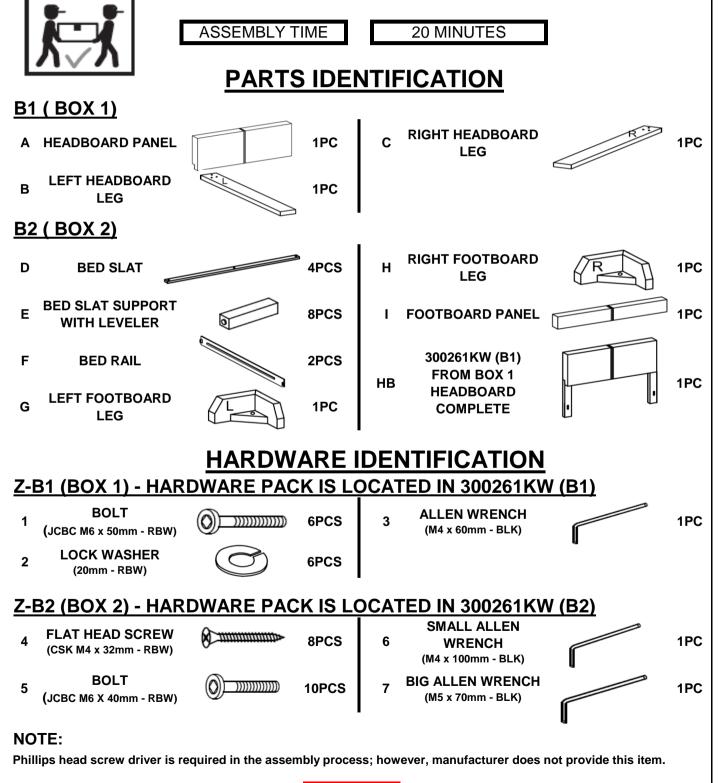

#### **ASSEMBLY TIPS:**

1. Remove hardware from box and sort by size.

WARNING!

- 2. Please check to see that all hardware and parts are present prior to start of assembly.
- 3. Please follow attached instructions in the same sequence as numbered to assure fast & easy assembly.