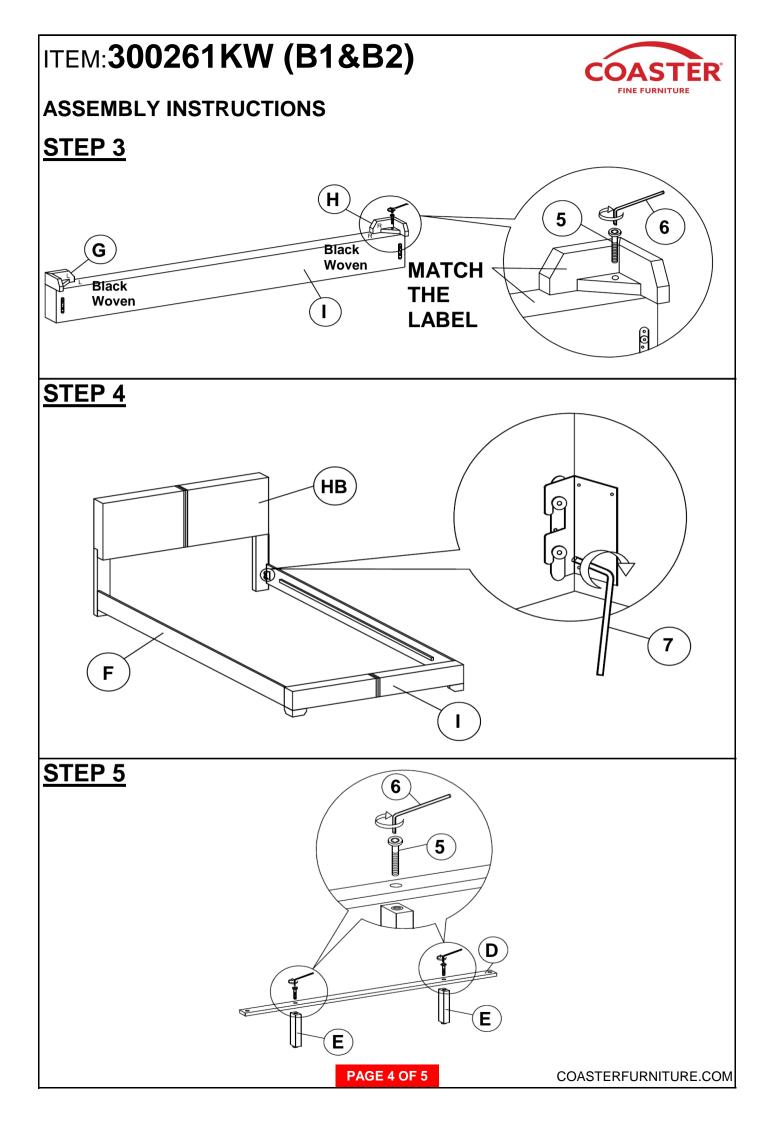

e Furniture for every stage of life



REVISION 0 : 07/30/2014 REVISION 1 : 08/09/2019

PAGE 1 OF 5

COASTERFURNITURE.COM

## ITEM:300261KW (B1&B2)

### **ASSEMBLY INSTRUCTIONS**



#### **ASSEMBLY TIPS:**

1. Remove hardware from box and sort by size.

WARNING!

- 2. Please check to see that all hardware and parts are present prior to start of assembly.
- 3. Please follow attached instructions in the same sequence as numbered to assure fast & easy assembly.

# $\triangle$

1. Don't attempt to repair or modify parts that are broken or defective. Please contact the store immediately.

2. This product is for home use only and not intended for commercial establishments.









### \*\*BACK VIEW IF PURCHASE HEADBOARD ONLY, SKIP BELOW STEPS

 $\sim$ 

 $\frown$ 

 $\circ$ 

 $(\mathbf{A})$ 



## ITEM:300261KW (B1&B2)



### ASSEMBLY INSTRUCTIONS

### <u>STEP 6</u>