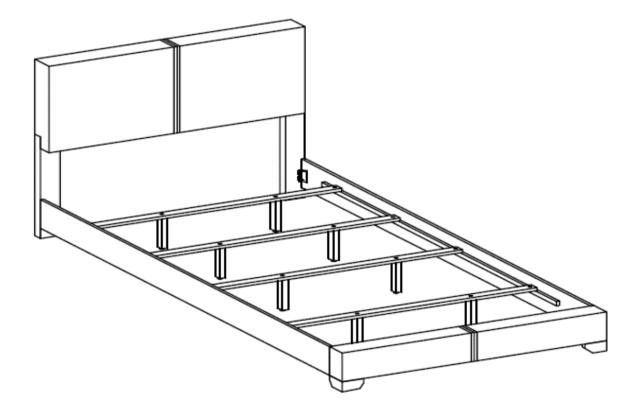

## ASSEMBLY INSTRUCTIONS COASTER FINE FURNITURE



Fine Furniture for every stage of life



REVISION 0 : 07/30/2014 REVISION 1 : 08/09/2019

PAGE 1 OF 5

COASTERFURNITURE.COM

## ITEM:300261KW (B1&B2)

### **ASSEMBLY INSTRUCTIONS**



#### **ASSEMBLY TIPS:**

1. Remove hardware from box and sort by size.

WARNING!

- 2. Please check to see that all hardware and parts are present prior to start of assembly.
- 3. Please follow attached instructions in the same sequence as numbered to assure fast & easy assembly.

# $\triangle$

1. Don't attempt to repair or modify parts that are broken or defective. Please contact the store immediately.

2. This product is for home use only and not intended for commercial establishments.









### \*\*BACK VIEW IF PURCHASE HEADBOARD ONLY, SKIP BELOW STEPS

 $\sim$ 

 $\frown$ 

 $\circ$ 

 $(\mathbf{A}