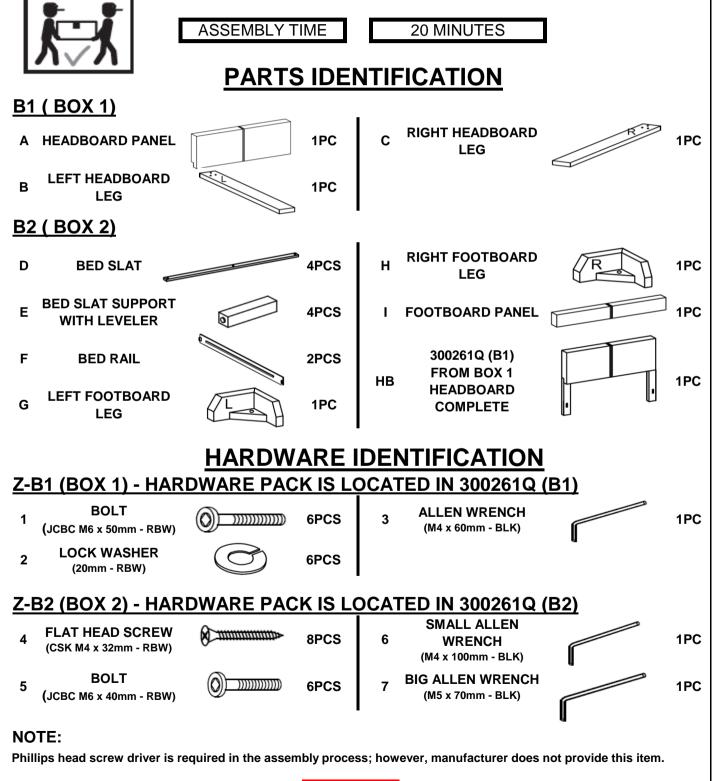

#### **ASSEMBLY TIPS:**

1. Remove hardware from box and sort by size.

WARNING!

- 2. Please check to see that all hardware and parts are present prior to start of assembly.
- 3. Please follow attached instructions in the same sequence as numbered to assure fast & easy assembly.