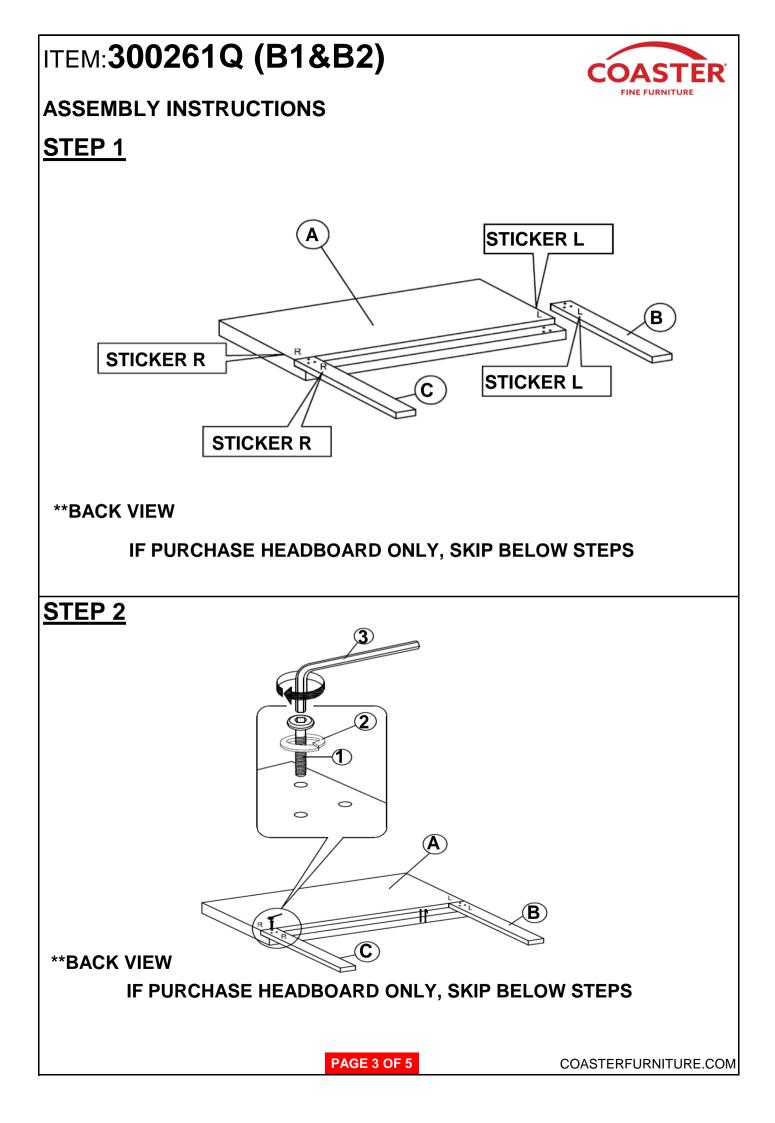

ASSEMBLY INSTRUCTIONS COASTER FINE FURNITURE



Fine Furniture for every stage of life



REVISION 0 : 06/12/2011 REVISION 1 : 09/19/2011 REVISION 2 : 02/02/2012 REVISION 3 : 07/30/2014 REVISION 4 : 08/09/2019

PAGE 1 OF 5

COASTERFURNITURE.COM

# ITEM:300261Q (B1&B2)

### **ASSEMBLY INSTRUCTIONS**



#### **ASSEMBLY TIPS:**

1. Remove hardware from box and sort by size.

WARNING!

- 2. Please check to see that all hardware and parts are present prior to start of assembly.
- 3. Please follow attached instructions in the same sequence as numbered to assure fast & easy assembly.

# $\triangle$

1. Don't attempt to repair or modify parts that are broken or defective. Please contact the store immediately.

2. This product is for home use only and not intended for commercial establishments.







## ITEM:300261Q (B1&B2)



## ASSEMBLY INSTRUCTIONS





PAGE 5 OF 5

COASTERFURNITURE.COM