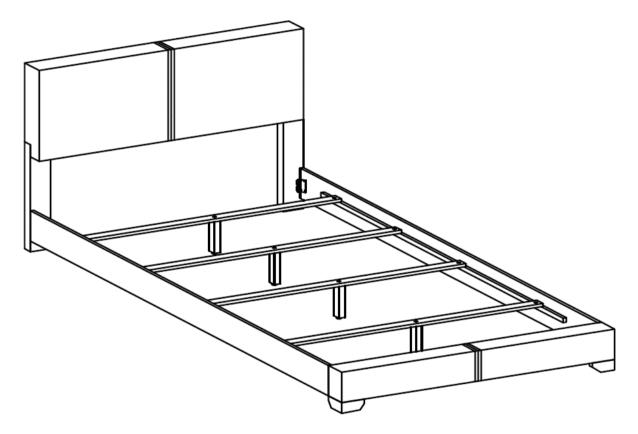

## ASSEMBLY INSTRUCTIONS COASTER FINE FURNITURE



Fine Furniture for every stage of life



REVISION 0 : 06/12/2011 REVISION 1 : 09/19/2011 REVISION 2 : 02/02/2012 REVISION 3 : 07/30/2014 REVISION 4 : 08/09/2019

PAGE 1 OF 5

COASTERFURNITURE.COM

# ITEM:300261Q (B1&B2)

### **ASSEMBLY INSTRUCTIONS**



#### **ASSEMBLY TIPS:**

1. Remove hardware from box and sort by size.

WARNING!

- 2. Please check to see that all hardware and parts are present prior to start of assembly.
- 3. Please follow attached instructions in the same sequence as numbered to assure fast & easy assembly.

# $\triangle$

1. Don't attempt to repair or modify parts that are broken or defective. Please contact the store immediately.

2. This product is for home use only and not intended for commercial establishments.







## ITEM:300261Q (B1&B2)



## ASSEMBLY INS