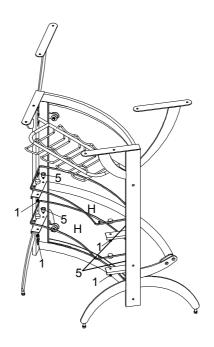

#### HARDWARE IDENTIFICATION

| 1 | ALLEN BOLT-MEDIUM<br>(1/4" x 8mm BLK) |          | 22PCS | 7  | ALLEN BOLT-LARGE<br>(1/4" x 38mm BLK) | <b>6</b> | 3PCS |
|---|---------------------------------------|----------|-------|----|---------------------------------------|----------|------|
| 2 | ALLEN BOLT-SMALL<br>(1/4" x 9mm BLK)  | <b>©</b> | 4PCS  | 8  | NUT<br>(1/4" BLK)                     |          | 3PCS |
| 3 | BOLT<br>(3/16" x 12mm BLK)            |          | 4PCS  | 9  | WASHER<br>(¢16mm BLK)                 | 0        | 3PCS |
| 4 | THICKNESS WASHER<br>(Ø15mm)           | 0        | 4PCS  | 10 | PLASTIC WASHER<br>(ø26mm)             | 0        | 3PCS |
| 5 | SUCTION CUP<br>(6mm)                  |          | 4PCS  | 11 | ALLEN WRENCH<br>(4mm)                 |          | 1PC  |
| 6 | FLOOR LEVELER<br>(1/4" x 6mm BLK)     |          | 4PCS  | 12 | HEXAGONAL KAY<br>(1/4")               |          | 1PC  |

STEP 1

Do not tighten until each step is completed or instructed.

STEP 2

#### STEP 3

PAGE 5 OF 7

COASTERFURNITURE.COM

STEP 4