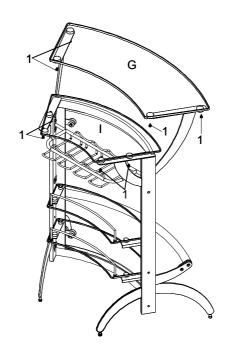

#### PARTS IDENTIFICATION

G TOP GLASS

1PC

H BOTTOM GLASS

2PCS

I SHELF GLASS

1PC

#### HARDWARE IDENTIFICATION

| 1 | ALLEN BOLT-MEDIUM<br>(1/4" x 8mm BLK) |          | 22PCS | 7  | ALLEN BOLT-LARGE<br>(1/4" x 38mm BLK) | <b>6</b> | 3PCS |
|---|---------------------------------------|----------|-------|----|---------------------------------------|----------|------|
| 2 | ALLEN BOLT-SMALL<br>(1/4" x 9mm BLK)  | <b>©</b> | 4PCS  | 8  | NUT<br>(1/4" BLK)                     |          | 3PCS |
| 3 | BOLT<br>(3/16" x 12mm BLK)            |          | 4PCS  | 9  | WASHER<br>(¢16mm BLK)                 | 0        | 3PCS |
| 4 | THICKNESS WASHER<br>(Ø15mm)           | 0        | 4PCS  | 10 | PLASTIC WASHER<br>(ø26mm)             | 0        | 3PCS |
| 5 | SUCTION CUP<br>(6mm)                  |          | 4PCS  | 11 | ALLEN WRENCH<br>(4mm)                 |          | 1PC  |
| 6 | FLOOR LEVELER<br>(1/4" x 6mm BLK)     |          | 4PCS  | 12 | HEXAGONAL KAY<br>(1/4")               |          | 1PC  |

### STEP 5 COMPLETE

PAGE 6 OF 7

COASTERFURNITURE.COM

STEP 6