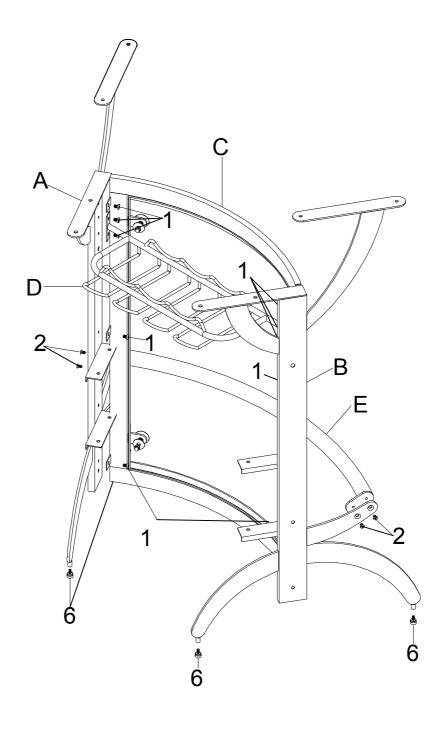

#### PARTS IDENTIFICATION

| A | LEFT LEG             |               | 1PC                  |  |  |
|---|----------------------|---------------|----------------------|--|--|
| В | RIGHT LEG            |               | 1PC                  |  |  |
| С | FRONT FRAME          |               | 1PC                  |  |  |
| D | HANGER BRACKET       |               | 1PC                  |  |  |
| E | BOTTOM SUPPORT       |               | 1PC                  |  |  |
| F | BOTTOM GLASS SUPPORT |               | 2PCS                 |  |  |
|   | PAGE 2               | 2 OF 7 COASTE | COASTERFURNITURE.COM |  |  |

#### HARDWARE IDENTIFICATION

| 1 | ALLEN BOLT-MEDIUM<br>(1/4" x 8mm BLK) |          | 22PCS | 7  | ALLEN BOLT-LARGE<br>(1/4" x 38mm BLK) | <b>6</b> | 3PCS |
|---|---------------------------------------|----------|-------|----|---------------------------------------|----------|------|
| 2 | ALLEN BOLT-SMALL<br>(1/4" x 9mm BLK)  | <b>©</b> | 4PCS  | 8  | NUT<br>(1/4" BLK)                     |          | 3PCS |
| 3 | BOLT<br>(3/16" x 12mm BLK)            |          | 4PCS  | 9  | WASHER<br>(¢16mm BLK)                 | 0        | 3PCS |
| 4 | THICKNESS WASHER<br>(Ø15mm)           | 0        | 4PCS  | 10 | PLASTIC WASHER<br>(ø26mm)             | 0        | 3PCS |
| 5 | SUCTION CUP<br>(6mm)                  |          | 4PCS  | 11 | ALLEN WRENCH<br>(4mm)                 |          | 1PC  |
| 6 | FLOOR LEVELER<br>(1/4" x 6mm BLK)     |          | 4PCS  | 12 | HEXAGONAL KAY<br>(1/4")               |          | 1PC  |

STEP 1

Do not tighten until each step is completed or instructed.

STEP 2