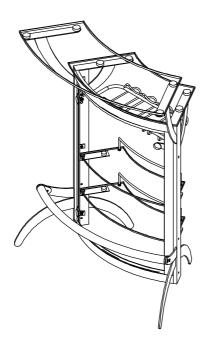

#### PARTS IDENTIFICATION

| A | LEFT LEG             |               | 1PC                  |  |  |
|---|----------------------|---------------|----------------------|--|--|
| В | RIGHT LEG            |               | 1PC                  |  |  |
| С | FRONT FRAME          |               | 1PC                  |  |  |
| D | HANGER BRACKET       |               | 1PC                  |  |  |
| E | BOTTOM SUPPORT       |               | 1PC                  |  |  |
| F | BOTTOM GLASS SUPPORT |               | 2PCS                 |  |  |
|   | PAGE 2               | 2 OF 7 COASTE | COASTERFURNITURE.COM |  |  |

#### PARTS IDENTIFICATION

G TOP GLASS

1PC

H BOTTOM GLASS

2PCS

I SHELF GLASS

1PC

#### HARDWARE IDENTIFICATION

| 1 | ALLEN BOLT-MEDIUM<br>(1/4" x 8mm BLK) |          | 22PCS | 7  | ALLEN BOLT-LARGE<br>(1/4" x 38mm BLK) | <b>6</b> | 3PCS |
|---|---------------------------------------|----------|-------|----|---------------------------------------|----------|------|
| 2 | ALLEN BOLT-SMALL<br>(1/4" x 9mm BLK)  | <b>©</b> | 4PCS  | 8  | NUT<br>(1/4" BLK)                     |          | 3PCS |
| 3 | BOLT<br>(3/16" x 12mm BLK)            |          | 4PCS  | 9  | WASHER<br>(¢16mm BLK)                 | 0        | 3PCS |
| 4 | THICKNESS WASHER<br>(Ø15mm)           | 0        | 4PCS  | 10 | PLASTIC WASHER<br>(ø26mm)             | 0        | 3PCS |
| 5 | SUCTION CUP<br>(6mm)                  |          | 4PCS  | 11 | ALLEN WRENCH<br>(4mm)                 |          | 1PC  |
| 6 | FLOOR LEVELER<br>(1/4" x 6mm BLK)     |          | 4PCS  | 12 | HEXAGONAL KAY<br>(1/4")               |          | 1PC  |