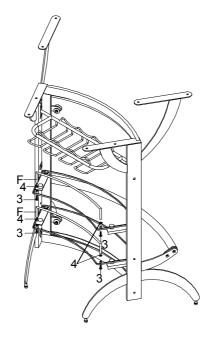

#### HARDWARE IDENTIFICATION

| 1 | ALLEN BOLT-MEDIUM<br>(1/4" x 8mm BLK) |          | 22PCS | 7  | ALLEN BOLT-LARGE<br>(1/4" x 38mm BLK) | <b>6</b> | 3PCS |
|---|---------------------------------------|----------|-------|----|---------------------------------------|----------|------|
| 2 | ALLEN BOLT-SMALL<br>(1/4" x 9mm BLK)  | <b>©</b> | 4PCS  | 8  | NUT<br>(1/4" BLK)                     |          | 3PCS |
| 3 | BOLT<br>(3/16" x 12mm BLK)            |          | 4PCS  | 9  | WASHER<br>(¢16mm BLK)                 | 0        | 3PCS |
| 4 | THICKNESS WASHER<br>(Ø15mm)           | 0        | 4PCS  | 10 | PLASTIC WASHER<br>(ø26mm)             | 0        | 3PCS |
| 5 | SUCTION CUP<br>(6mm)                  |          | 4PCS  | 11 | ALLEN WRENCH<br>(4mm)                 |          | 1PC  |
| 6 | FLOOR LEVELER<br>(1/4" x 6mm BLK)     |          | 4PCS  | 12 | HEXAGONAL KAY<br>(1/4")               |          | 1PC  |

#### STEP 3

PAGE 5 OF 7

COASTERFURNITURE.COM

STEP 4