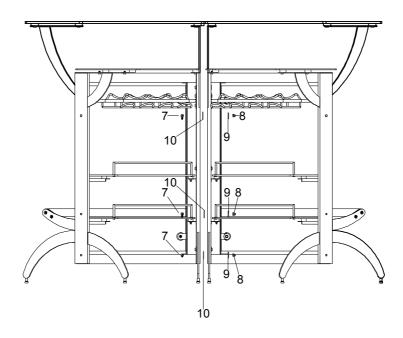

#### HARDWARE IDENTIFICATION

| 1 | ALLEN BOLT-MEDIUM<br>(1/4" x 8mm BLK) |          | 22PCS | 7  | ALLEN BOLT-LARGE<br>(1/4" x 38mm BLK) | <b>6</b> | 3PCS |
|---|---------------------------------------|----------|-------|----|---------------------------------------|----------|------|
| 2 | ALLEN BOLT-SMALL<br>(1/4" x 9mm BLK)  | <b>©</b> | 4PCS  | 8  | NUT<br>(1/4" BLK)                     |          | 3PCS |
| 3 | BOLT<br>(3/16" x 12mm BLK)            |          | 4PCS  | 9  | WASHER<br>(¢16mm BLK)                 | 0        | 3PCS |
| 4 | THICKNESS WASHER<br>(Ø15mm)           | 0        | 4PCS  | 10 | PLASTIC WASHER<br>(ø26mm)             | 0        | 3PCS |
| 5 | SUCTION CUP<br>(6mm)                  |          | 4PCS  | 11 | ALLEN WRENCH<br>(4mm)                 |          | 1PC  |
| 6 | FLOOR LEVELER<br>(1/4" x 6mm BLK)     |          | 4PCS  | 12 | HEXAGONAL KAY<br>(1/4")               |          | 1PC  |

STEP 1

Do not tighten until each step is completed or instructed.

STEP 2

#### STEP 3

PAGE 5 OF 7

COASTERFURNITURE.COM

STEP 4

### STEP 5 COMPLETE

PAGE 6 OF 7

COASTERFURNITURE.COM

STEP 6