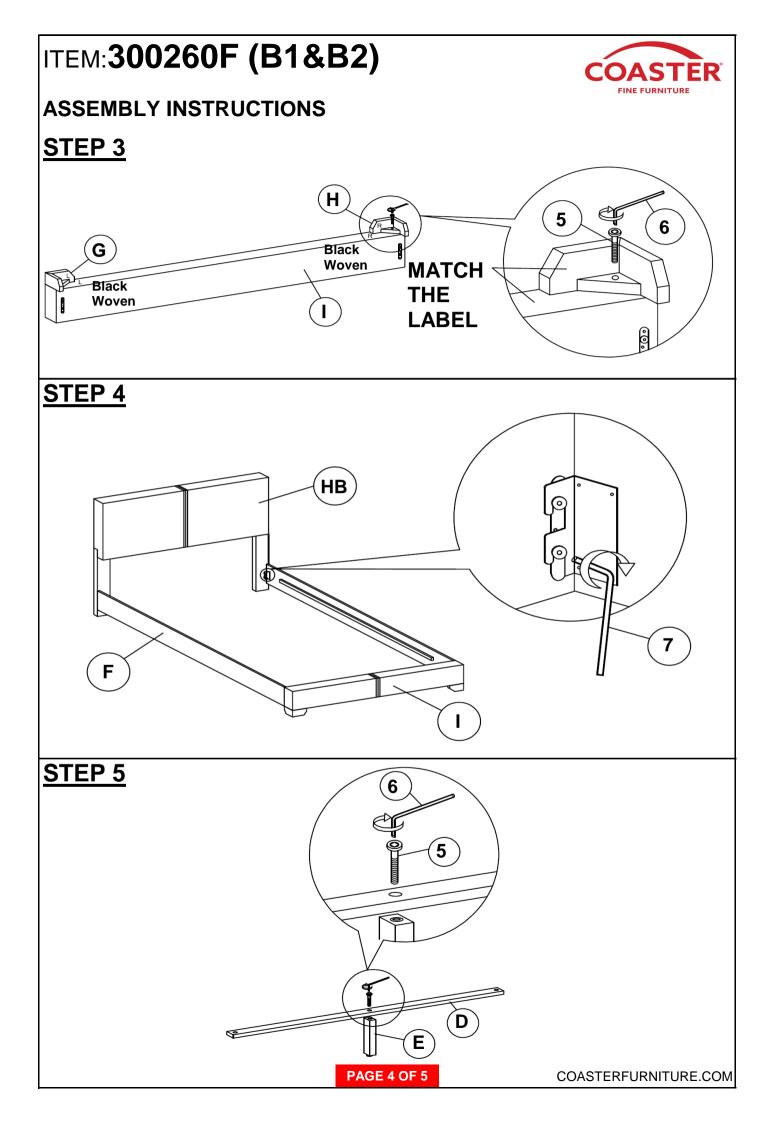

## ASSEMBLY INSTRUCTIONS COASTER FINE FURNITURE



Fine Furniture for every stage of life



REVISION 0 : 07/30/2014 REVISION 1 : 08/09/2019

PAGE 1 OF 5

COASTERFURNITURE.COM

## ITEM:300260F (B1&B2)

### **ASSEMBLY INSTRUCTIONS**



#### **ASSEMBLY TIPS:**

1. Remove hardware from box and sort by size.

WARNING!

- 2. Please check to see that all hardware and parts are present prior to start of assembly.
- 3. Please follow attached instructions in the same sequence as numbered to assure fast & easy assembly.

# $\triangle$

1. Don't attempt to repair or modify parts that are broken or defective. Please contact the store immediately.

2. This product is for home use only and not intended for commercial establishments.







### ASSEMBLY INSTRUCTIONS

<u>STEP 1</u>





## ITEM:300260F (B1&B2)



### ASSEMBLY INSTRUCTIONS

### STEP 6