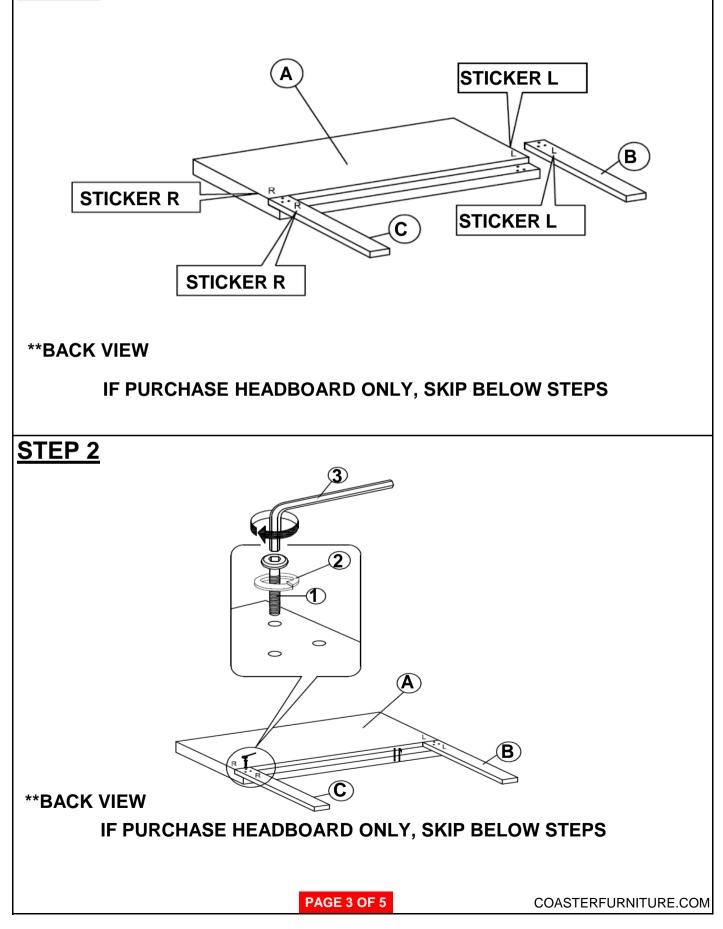

## ASSEMBLY INSTRUCTIONS COASTER FINE FURNITURE



Fine Furniture for every stage of life



REVISION 0 : 07/30/2014 REVISION 1 : 08/09/2019

PAGE 1 OF 5

COASTERFURNITURE.COM

## ITEM:300260F (B1&B2)

### **ASSEMBLY INSTRUCTIONS**



#### **ASSEMBLY TIPS:**

1. Remove hardware from box and sort by size.

WARNING!

- 2. Please check to see that all hardware and parts are present prior to start of assembly.
- 3. Please follow attached instructions in the same sequence as numbered to assure fast & easy assembly.

# $\triangle$

1. Don't attempt to repair or modify parts that are broken or defective. Please contact the store immediately.

2. This product is for home use only and not intended for commercial establishments.







### ASSEMBLY INSTRUCTIONS

<u>STEP 1</u>





## ITEM:300260F (B1&B2)



### ASSEMBLY INSTRUCTIONS

### STEP 6