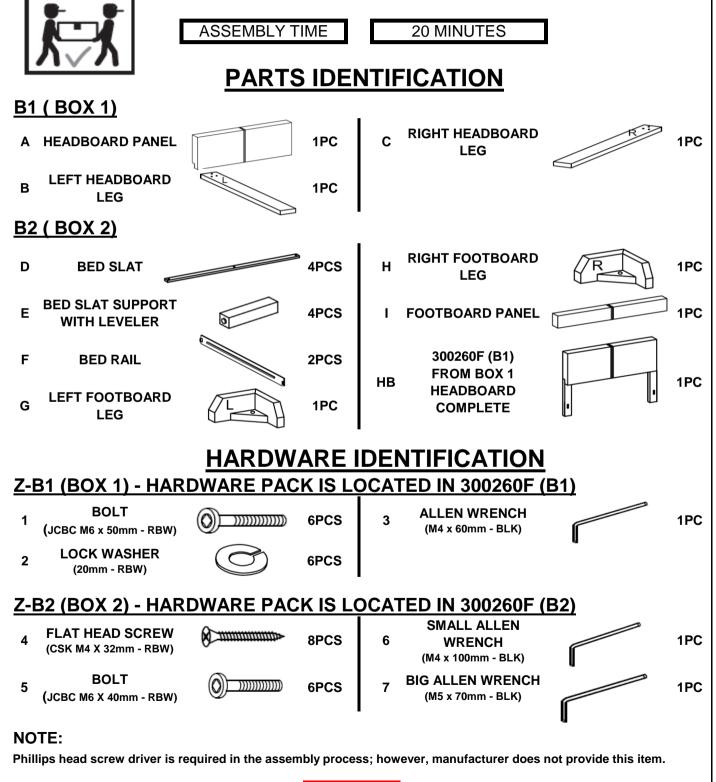

## ITEM:300260F (B1&B2)

#### **ASSEMBLY TIPS:**

1. Remove hardware from box and sort by size.

WARNING!

- 2. Please check to see that all hardware and parts are present prior to start of assembly.
- 3. Please follow attached instructions in the same sequence as numbered to assure fast & easy assembly.