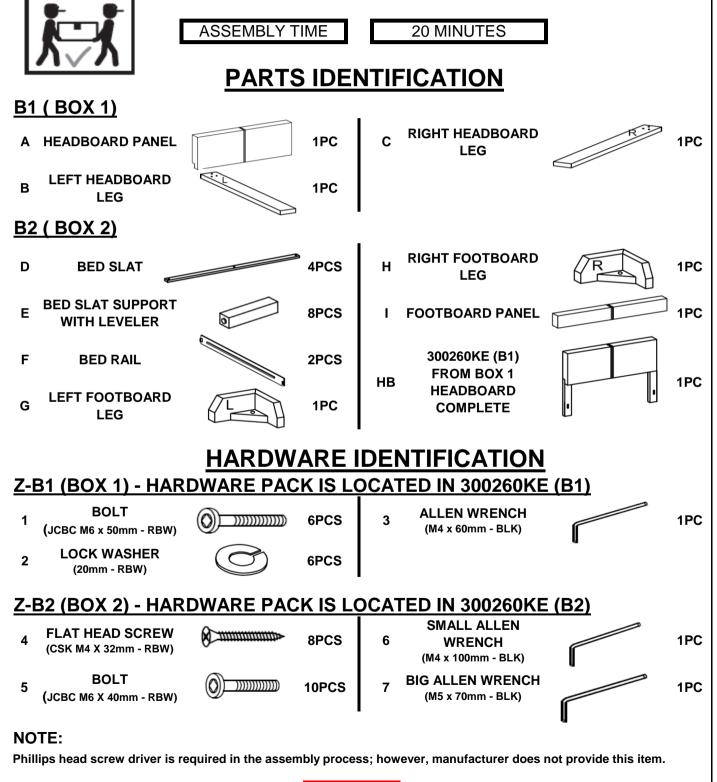

## ITEM:300260KE (B1&B2)

#### **ASSEMBLY TIPS:**

1. Remove hardware from box and sort by size.

WARNING!

- 2. Please check to see that all hardware and parts are present prior to start of assembly.
- 3. Please follow attached instructions in the same sequence as numbered to assure fast & easy assembly.