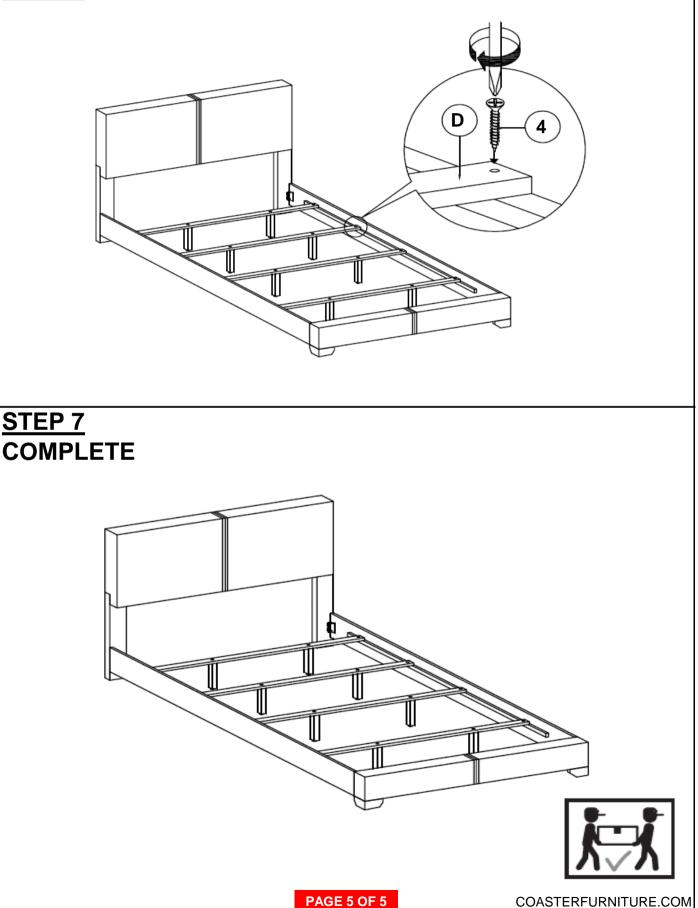

0KE (B1&B2) *Eastern King Bed*

REVISION 0 : 07/30/2014 REVISION 1 : 08/09/2019

PAGE 1 OF 5

COASTERFURNITURE.COM

## ITEM:300260KE (B1&B2)

### **ASSEMBLY INSTRUCTIONS**



#### **ASSEMBLY TIPS:**

1. Remove hardware from box and sort by size.

WARNING!

- 2. Please check to see that all hardware and parts are present prior to start of assembly.
- 3. Please follow attached instructions in the same sequence as numbered to assure fast & easy assembly.

# $\triangle$

1. Don't attempt to repair or modify parts that are broken or defective. Please contact the store immediately.

2. This product is for home use only and not intended for commercial establishments.







### ASSEMBLY INSTRUCTIONS

<u>STEP 1</u>





## ITEM:300260KE (B1&B2)



### **ASSEMBLY INSTRUCTIONS**

### <u>STEP 6</u>