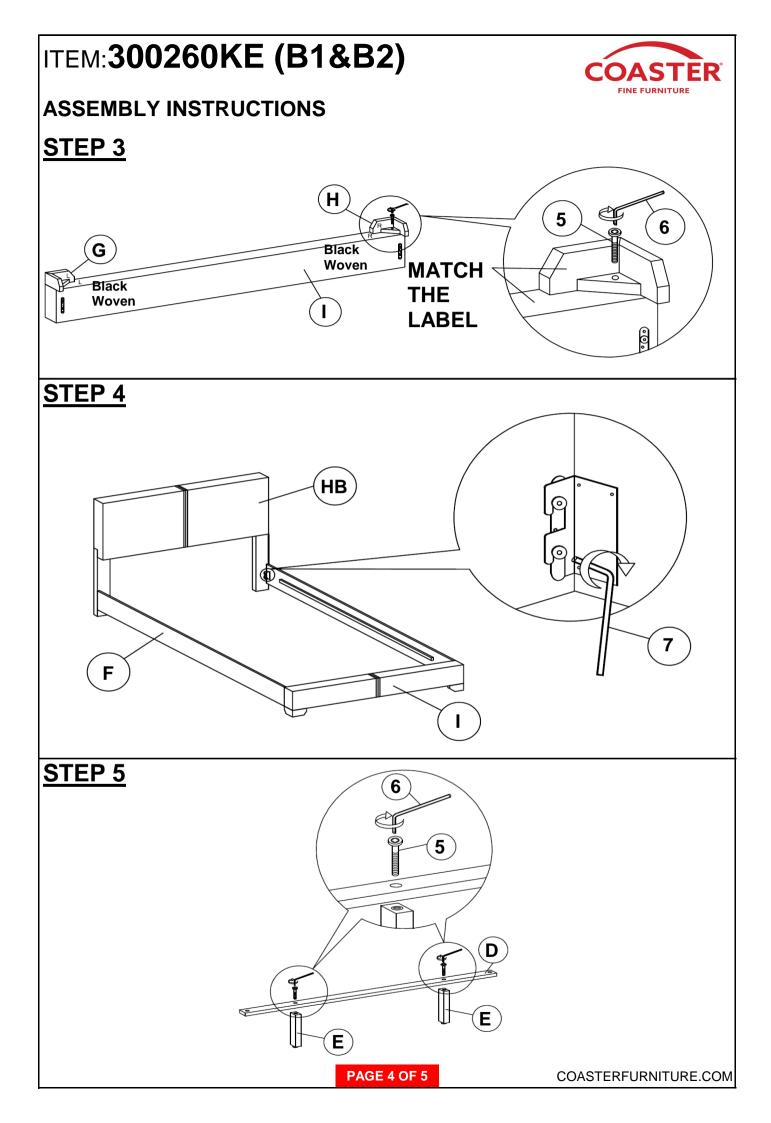

TIONS COASTER FINE FURNITURE



Fine Furniture for every stage of life

## 300260KE (B1&B2) *Eastern King Bed*

REVISION 0 : 07/30/2014 REVISION 1 : 08/09/2019

PAGE 1 OF 5

COASTERFURNITURE.COM

## ITEM:300260KE (B1&B2)

### **ASSEMBLY INSTRUCTIONS**



#### **ASSEMBLY TIPS:**

1. Remove hardware from box and sort by size.

WARNING!

- 2. Please check to see that all hardware and parts are present prior to start of assembly.
- 3. Please follow attached instructions in the same sequence as numbered to assure fast & easy assembly.

# $\triangle$

1. Don't attempt to repair or modify parts that are broken or defective. Please contact the store immediately.

2. This product is for home use only and not intended for commercial establishments.







### ASSEMBLY INSTRUCTIONS

<u>STEP 1</u>





## ITEM:300260KE (B1&B2)



### **ASSEMBLY INSTRUCTIONS**

### <u>STEP 6</u>