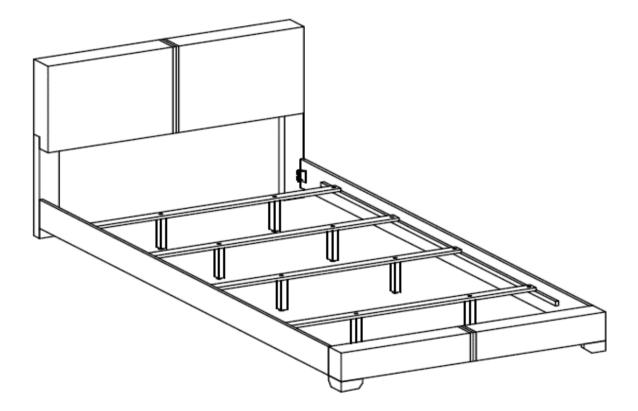

## 300260KE (B1&B2) *Eastern King Bed*

REVISION 0 : 07/30/2014 REVISION 1 : 08/09/2019

PAGE 1 OF 5

COASTERFURNITURE.COM