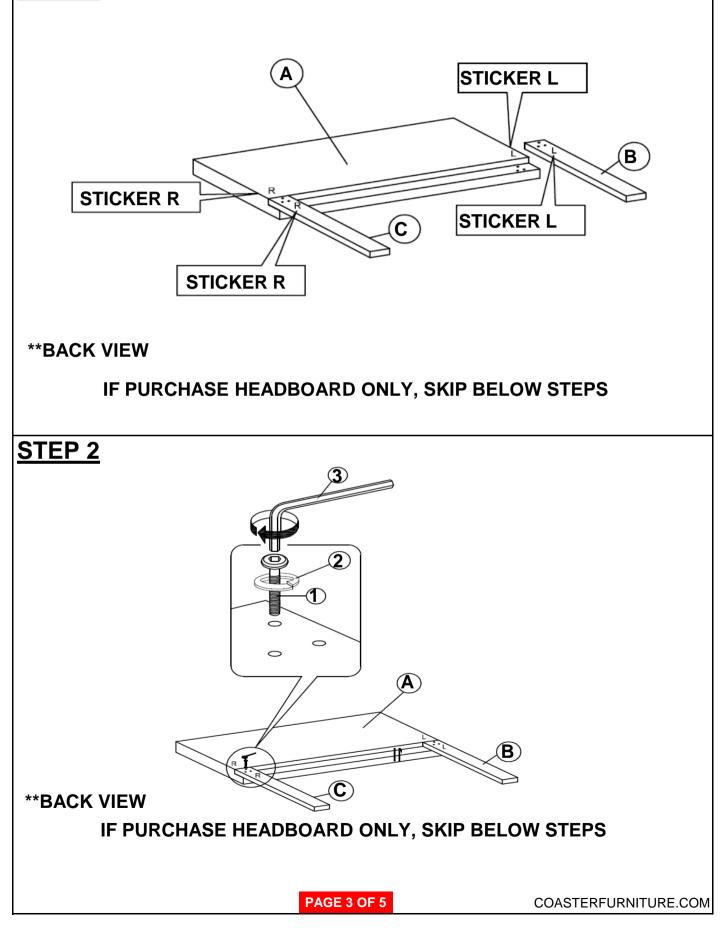

UCTIONS COASTER FINE FURNITURE



Fine Furniture for every stage of life

## 300260KE (B1&B2) *Eastern King Bed*

REVISION 0 : 07/30/2014 REVISION 1 : 08/09/2019

PAGE 1 OF 5

COASTERFURNITURE.COM

## ITEM:300260KE (B1&B2)

### **ASSEMBLY INSTRUCTIONS**



#### **ASSEMBLY TIPS:**

1. Remove hardware from box and sort by size.

WARNING!

- 2. Please check to see that all hardware and parts are present prior to start of assembly.
- 3. Please follow attached instructions in the same sequence as numbered to assure fast & easy assembly.

# $\triangle$

1. Don't attempt to repair or modify parts that are broken or defective. Please contact the store immediately.

2. This product is for home use only and not intended for commercial establishments.







### ASSEMBLY INSTRUCTIONS

<u>STEP 1</u>





## ITEM:300260KE (B1&B2)



### **ASSEMBLY INSTRUCTIONS**

### <u>STEP 6</u>