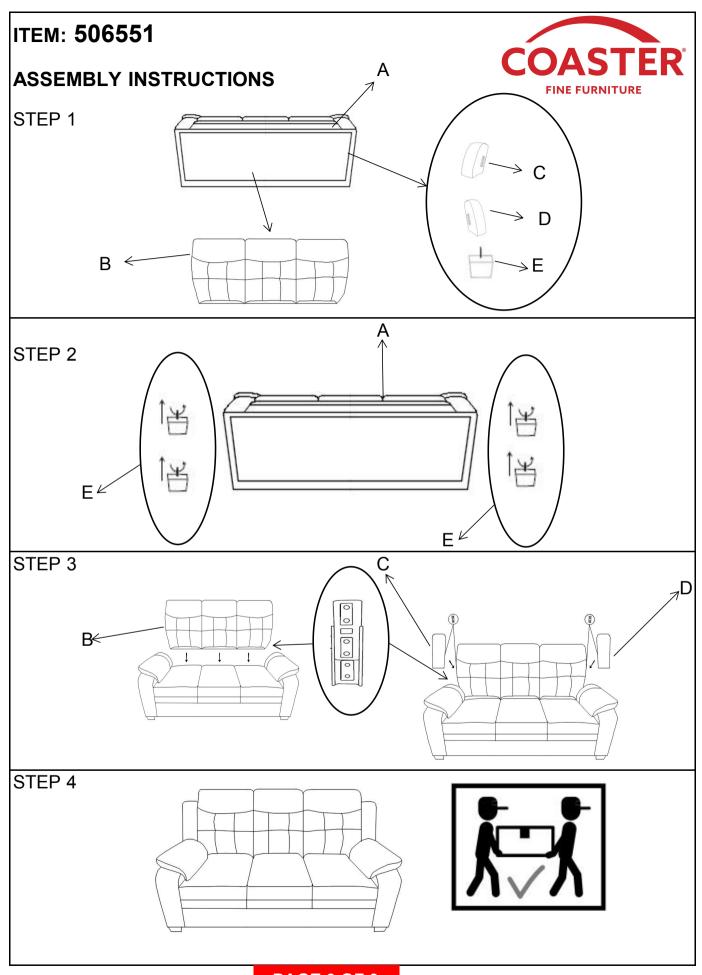

### ITEM: 506551

#### **ASSEMBLY INSTRUCTIONS**

## **PARTS IDENTIFICATION**

BASE 1PC

BACK 1PC

LEFT EAR 1PC

RIGHT EAR 1PC

LEG 4PCS