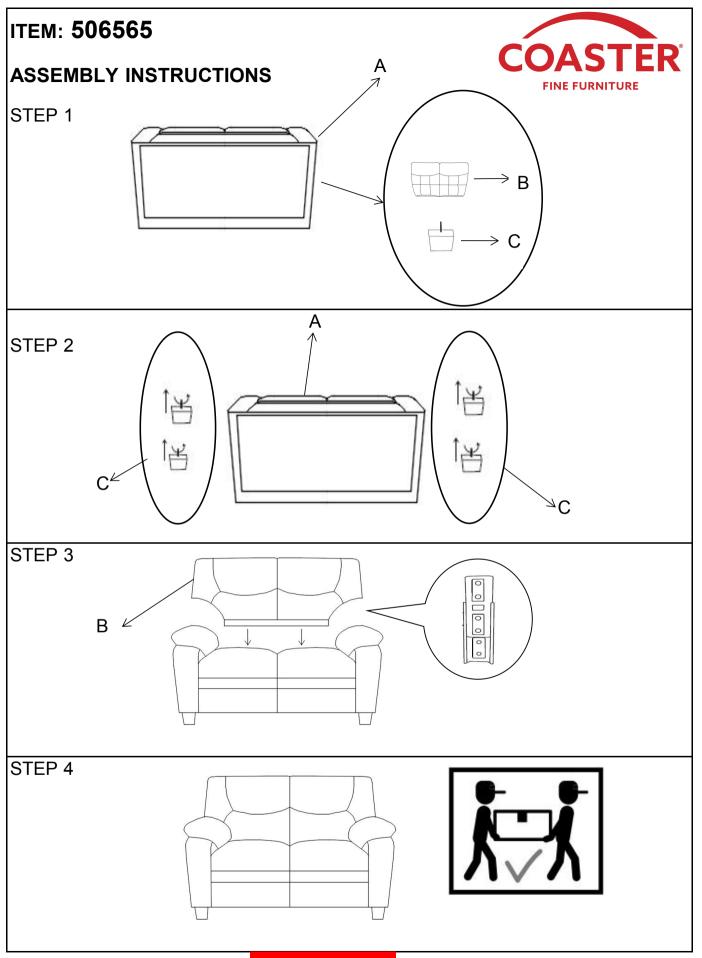

### 506565 LOVESEAT

REVISION 0: 04/23/2019

**COASTERFURNITURE.COM** 

### **ASSEMBLY INSTRUCTIONS**

### **PARTS IDENTIFICATION**

BASE 1PC

BACK 1PC

C LEG 4PCS