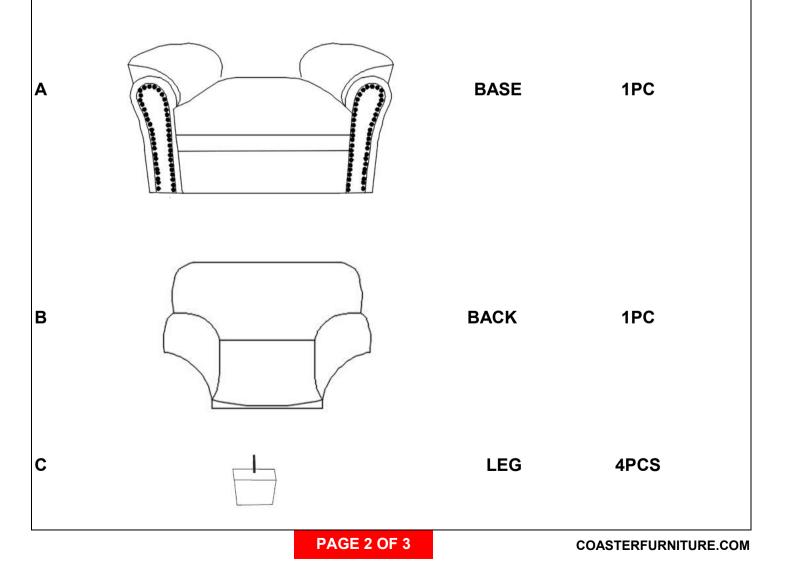

## ASSEMBLY INSTRUCTIONS COASTER FINE FURNITURE



Fine Furniture for every stage of life

# 506573 CHAIR

REVISION 0: 05/12/2017 REVISION 0: 05/08/2019

PAGE 1 OF 3

COASTERFURNITURE.COM

### ITEM: 506573 ASSEMBLY INSTRUCTIONS

#### ASSEMBLY TIPS:

- 1. Remove hardware from box and sort by size.
- 2. Please check to see that all hardware and parts are present prior to start of assembly.
- 3. Please follow attached instructions in the same sequence as numbered to assure fast & easy assembly.



#### WARNING!

- 1. Don't attempt to repair or modify parts that are broken or defective. Please contact the store immediately.
- 2. This product is for home use only and not intended for commercial establishments.



ASSEMBLY TIME 15 MINUTES

## **PARTS IDENTIFICATION**