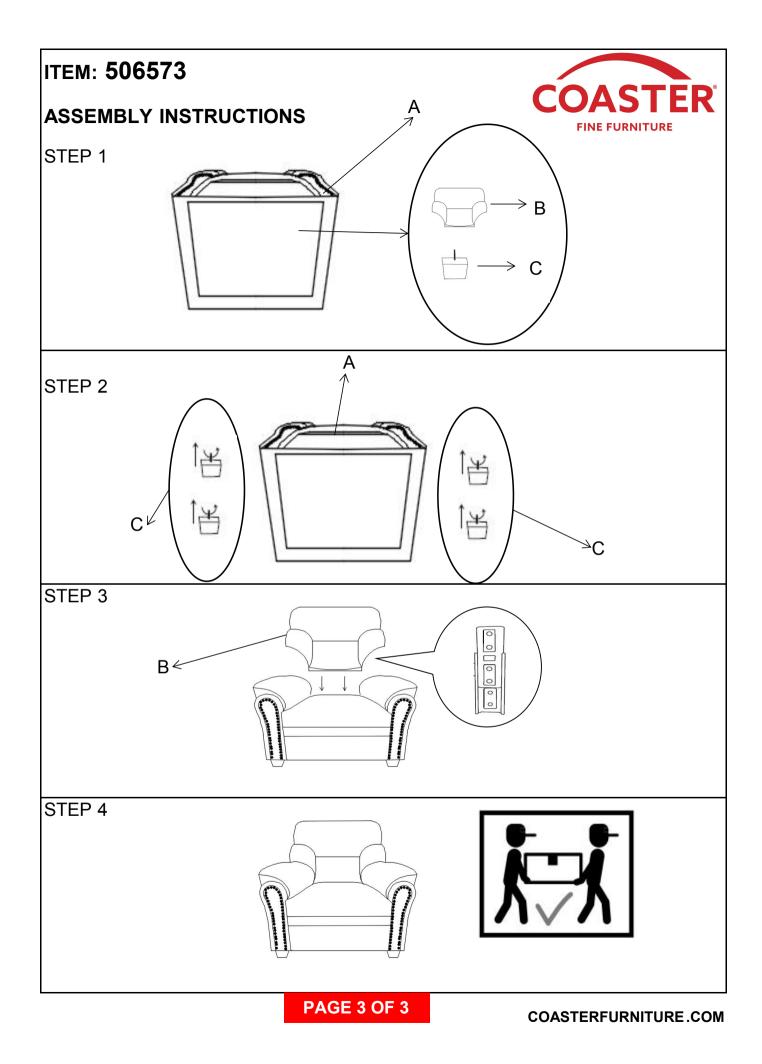

### ITEM: 506573 ASSEMBLY INSTRUCTIONS

#### ASSEMBLY TIPS:

- 1. Remove hardware from box and sort by size.
- 2. Please check to see that all hardware and parts are present prior to start of assembly.
- 3. Please follow attached instructions in the same sequence as numbered to assure fast & easy assembly.