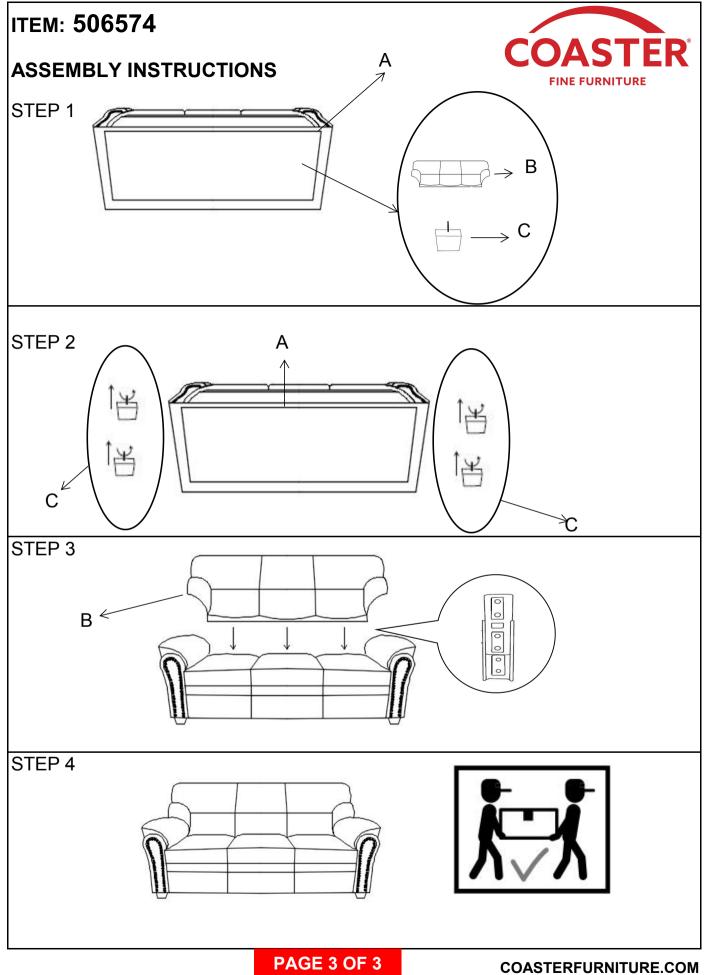

## ITEM: 506574 ASSEMBLY INSTRUCTIONS

ASSEMBLY TIPS:

- 1. Remove hardware from box and sort by size.
- 2. Please check to see that all hardware and parts are present prior to start of assembly.
- 3. Please follow attached instructions in the same sequence as numbered to assure fast & easy assembly.

Α

В

С