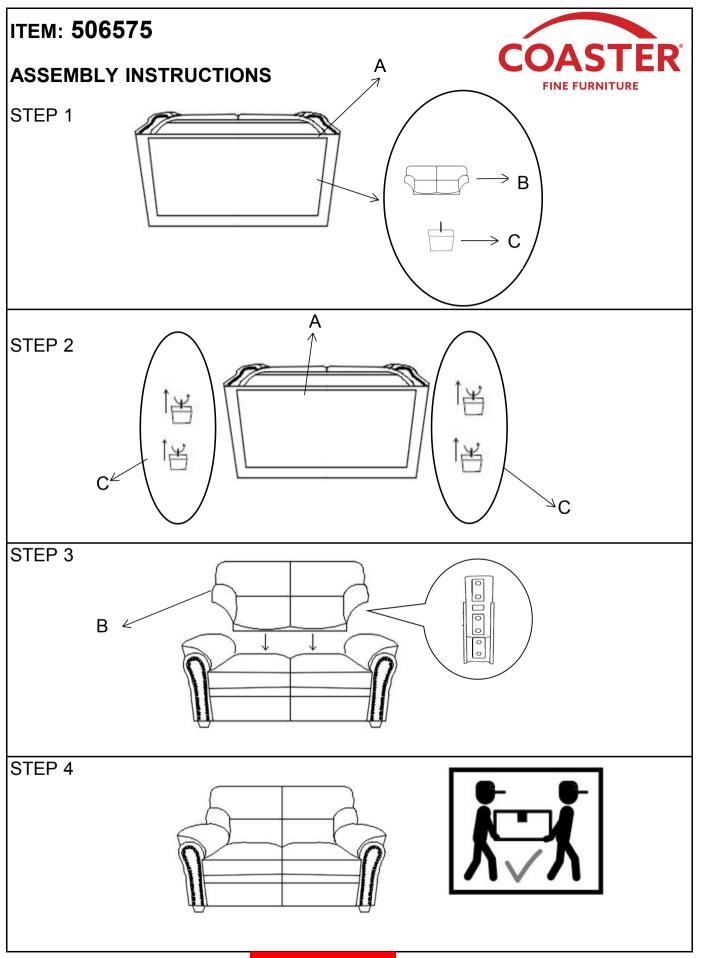

### ITEM: 506575

### **ASSEMBLY INSTRUCTIONS**

### **PARTS IDENTIFICATION**

BASE 1PC

BACK 1PC

C LEG 4PCS