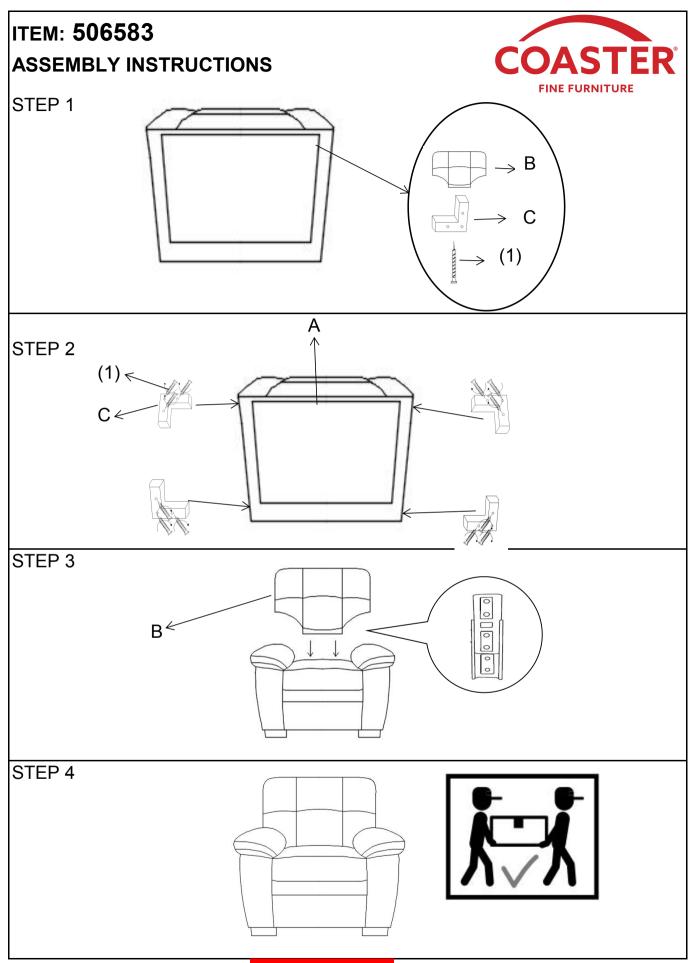

#### **ASSEMBLY INSTRUCTIONS**

#### **ASSEMBLY TIPS:**

- 1. Remove hardware from box and sort by size.
- 2. Please check to see that all hardware and parts are present prior to start of assembly.
- 3. Please follow attached instructions in the same sequence as numbered to assure fast & easy assembly.

ASSEMBLY TIME 15 MINUTES

### **PARTS IDENTIFICATION**

Α

**BASE** 

1PC

В

**BACK** 

1PC

C

LEG

4PCS

## Z HARDWARE PACKAGE

| NO  | DESCRIPTION        | FIGURE                                                                                                                                                                                                                                                                                                                                                                                                                                                                                                                                                                                                                                                                                                                                                                                                                                                                                                                                                                                                                                                                                                                                                                                                                                                                                                                                                                                 | Q'TY  |
|-----|--------------------|----------------------------------------------------------------------------------------------------------------------------------------------------------------------------------------------------------------------------------------------------------------------------------------------------------------------------------------------------------------------------------------------------------------------------------------------------------------------------------------------------------------------------------------------------------------------------------------------------------------------------------------------------------------------------------------------------------------------------------------------------------------------------------------------------------------------------------------------------------------------------------------------------------------------------------------------------------------------------------------------------------------------------------------------------------------------------------------------------------------------------------------------------------------------------------------------------------------------------------------------------------------------------------------------------------------------------------------------------------------------------------------|-------|
| (1) | SCREW<br>φ5MM*50MM | \\ \tau_{\tau_{\tau_{\tau_{\tau_{\tau_{\tau_{\tau_{\tau_{\tau_{\tau_{\tau_{\tau_{\tau_{\tau_{\tau_{\tau_{\tau_{\tau_{\tau_{\tau_{\tau_{\tau_{\tau_{\tau_{\tau_{\tau_{\tau_{\tau_{\tau_{\tau_{\tau_{\tau_{\tau_{\tau_{\tau_{\tau_{\tau_{\tau_{\tau_{\tau_{\tau_{\tau_{\tau_{\tau_{\tau_{\tau_{\tau_{\tau_{\tau_{\tau_{\tau_{\tau_{\tau_{\tau_{\tau_{\tau_{\tau_{\tau_{\tau_{\tau_{\tau_{\tau_{\tau_{\tau_{\tau_{\tau_{\tau_{\tau_{\tau_{\tau_{\tau_{\tau_{\tau_{\tau_{\tau_{\tau_{\tau_{\tau_{\tau_{\tau_{\tau_{\tau_{\tau_{\tau_{\tau_{\tau_{\tau_{\tau_{\tau_{\tau_{\tau_{\tau_{\tau_{\tau_{\tau_{\tau_{\tau_{\tau_{\tau_{\tau_{\tau_{\tau_{\tau_{\tau_{\tau_{\tau_{\tau_{\tau_{\tau_{\tau_{\tau_{\tau_{\tau_{\tau_{\tau_{\tau_{\tau_{\tau_{\tau_{\tau_{\tau_{\tau_{\tau_{\tau_{\tau_{\tau_{\tau_{\tau_{\tau_{\tau_{\tau_{\tau_{\tau_{\tau_{\tau_{\tau_{\tau_{\tau_{\tau_{\tau_{\tau_{\tau_{\tau_{\tau_{\tau_{\tau_{\tau_{\tau_{\tau_{\tau_{\tau_{\tau_{\tau_{\tau_{\tau_{\tau_{\tau_{\tau_{\tau_{\tau_{\tau_{\tau_{\tau_{\tau_{\tau_{\tau_{\tau_{\tau_{\tau_{\tau_{\tau_{\tau_{\tau_{\tau_{\tau_{\tau_{\tau_{\tau_{\tau_{\tau_{\tau_{\tau_{\tau_{\tau_{\tau_{\tau_{\tau_{\\ \tau_{\tau_{\\ \tau_{\tau_{\tau_{\\ \tau_{\\ \\ \tau_{\\ \\ \tau_{\\ \\ \\ \tau_{\\ \\ \\ \\ \\ \\ \\ \\ \\ \\ \\ \\ \\ | 12PCS |