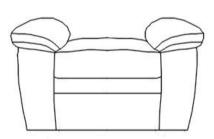

# ASSEMBLY INSTRUCTIONS COASTER FINE FURNITURE



Fine Furniture for every stage of life

506583 CHAIR

REVISION 0: 05/12/2017 REVISION 1: 05/08/2019

**COASTERFURNITURE.COM** 

ITEM: 506583

#### **ASSEMBLY INSTRUCTIONS**



#### **ASSEMBLY TIPS:**

- 1. Remove hardware from box and sort by size.
- 2. Please check to see that all hardware and parts are present prior to start of assembly.
- 3. Please follow attached instructions in the same sequence as numbered to assure fast & easy assembly.



#### **WARNING!**

- 1. Don't attempt to repair or modify parts that are broken or defective. Please contact the store immediately.
- 2. This product is for home use only and not intended for commercial establishments.



ASSEMBLY TIME 15 MINUTES

### **PARTS IDENTIFICATION**

Α



**BASE** 

1PC

В



**BACK** 

1PC

C



LEG

4PCS

## Z HARDWARE PACKAGE

| NO  | DESCRIPTION        | FIGURE