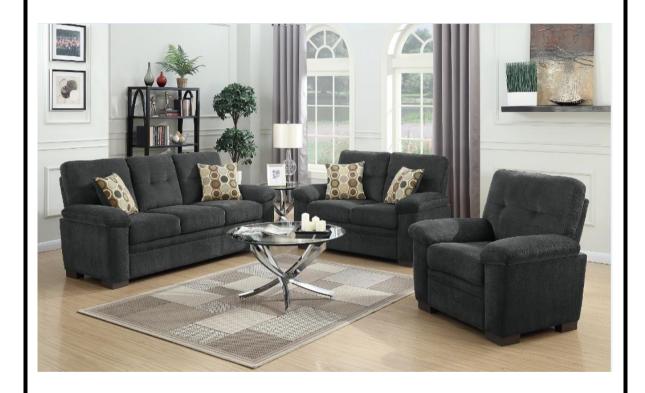

# **COASTER**®

Fine Furniture

# 506585 LOVESEAT

**ASSEMBLY INSTRUCTION** 

COASTER FINE FURNITURE



WWW.COASTERCOMPANY.COM

2017/05/12

# **Assembly Instruction**

#### ASSEMBLY TIPS:

- 1.Remove hardware from box and sort by size
- 2. Please check to see that all hardware and parts are present prior to start of
- 3.Please folllow attached instructions in the same sequence as numbered to assure fast & easy assembly.



#### Warning!

- 1.Do not attempt to repair or modify parts that are broken or defective, Please contact the store immediately.
- 2. This product is for home use only and not intended for commercial establishment.





ASSEMBLY TIME PER UNIT: 15 MINUTES

## PAPTS IDENTIFICATION

(A)



1PC SEAT

(B)



BACK 1PC

(C)



4PCS LEG

(D)



PILLOW 2PCS

### **HARDWAREPACKAGE**

| NO  | DESCRIPTION | FIGURE                                | Q'TY  |
|-----|-------------|--------