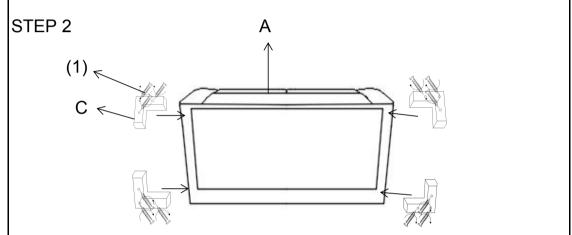

## PAPTS IDENTIFICATION

(A)

1PC SEAT

(B)

BACK 1PC

(C)

4PCS LEG

(D)

### **HARDWAREPACKAGE**

| NO  | DESCRIPTION | FIGURE                                | Q'TY  |
|-----|-------------|---------------------------------------|-------|
| (1) | SCREW       | \ \ \ \ \ \ \ \ \ \ \ \ \ \ \ \ \ \ \ | 12PCS |