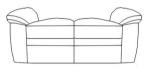

# **COASTER**®

Fine Furniture

# 506585 LOVESEAT

**ASSEMBLY INSTRUCTION** 

COASTER FINE FURNITURE



WWW.COASTERCOMPANY.COM

2017/05/12

# **Assembly Instruction**

#### ASSEMBLY TIPS:

- 1.Remove hardware from box and sort by size
- 2. Please check to see that all hardware and parts are present prior to start of
- 3.Please folllow attached instructions in the same sequence as numbered to assure fast & easy assembly.



#### Warning!

- 1.Do not attempt to repair or modify parts that are broken or defective, Please contact the store immediately.
- 2. This product is for home use only and not intended for commercial establishment.





ASSEMBLY TIME PER UNIT: 15 MINUTES

## PAPTS IDENTIFICATION

(A)



1PC SEAT

(B)



BACK 1PC

(C)



4PCS LEG

(D)



PILLOW 2PCS

### **HARDWAREPACKAGE**

| NO  | DESCRIPTION | FIGURE                                | Q'TY  |
|-----|-------------|---------------------------------------|-------|
| (1) | SCREW       | \ \ \ \ \ \ \ \ \ \ \ \ \ \ \ \ \ \ \ | 12PCS |

COASTER ®

WWW.COASTERCOMPANY.COM









COASTER ®

Fine Furniture

WWW.COASTERCOMPANY.COM