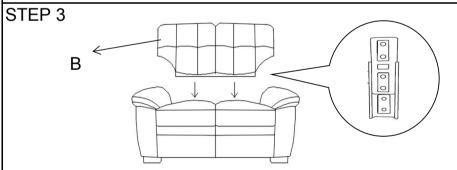

to see that all hardware and parts are present prior to start of
- 3.Please folllow attached instructions in the same sequence as numbered to assure fast & easy assembly.



#### Warning!

- 1.Do not attempt to repair or modify parts that are broken or defective, Please contact the store immediately.
- 2. This product is for home use only and not intended for commercial establishment.





ASSEMBLY TIME PER UNIT: 15 MINUTES

## PAPTS IDENTIFICATION

(A)



1PC SEAT

(B)



BACK 1PC

(C)



4PCS LEG

(D)



PILLOW 2PCS

### **HARDWAREPACKAGE**

| NO  | DESCRIPTION | FIGURE                                | Q'TY  |
|-----|-------------|---------------------------------------|-------|
| (1) | SCREW       | \ \ \ \ \ \ \ \ \ \ \ \ \ \ \ \ \ \ \ | 12PCS |

COASTER ®

WWW.COASTERCOMPANY.COM









COASTER ®

Fine Furniture

WWW.COASTERCOMPANY.COM