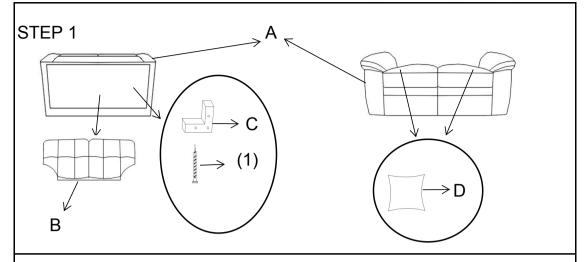

## PAPTS IDENTIFICATION

(A)

1PC SEAT

(B)

BACK 1PC

(C)

4PCS LEG

(D)

PILLOW 2PCS

### **HARDWAREPACKAGE**

| NO  | DESCRIPTION | FIGURE                                | Q'TY  |
|-----|-------------|---------------------------------------|-------|
| (1) | SCREW       | \ \ \ \ \ \ \ \ \ \ \ \ \ \ \ \ \ \ \ | 12PCS |