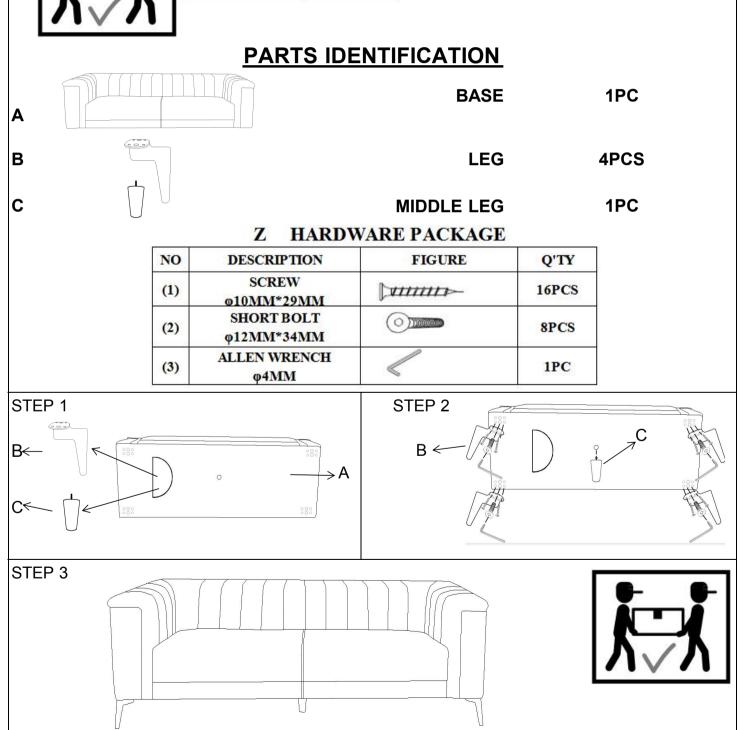

## ITEM: 509211 ASSEMBLY INSTRUCTIONS ASSEMBLY TIPS:

- 1. Remove hardware from box and sort by size.
- 2. Please check to see that all hardware and parts are present prior to start of assembly.
- 3. Please follow attached instructions in the same sequence as numbered to assure fast & easy assembly.