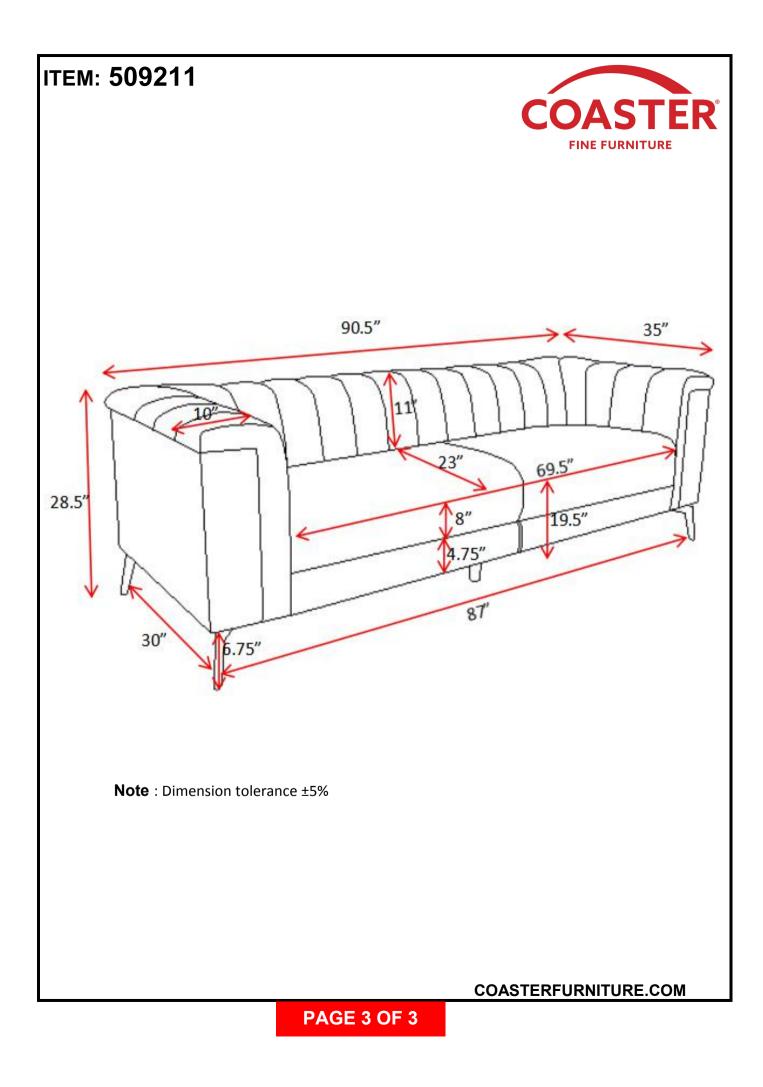

## ITEM: 509211 ASSEMBLY INSTRUCTIONS ASSEMBLY TIPS:

- 1. Remove hardware from box and sort by size.
- 2. Please check to see that all hardware and parts are present prior to start of assembly.
- 3. Please follow attached instructions in the same sequence as numbered to assure fast & easy assembly.