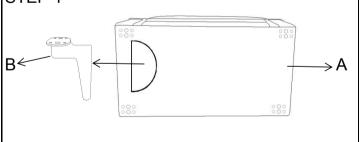

# **PARTS IDENTIFICATION**

A

**BASE** 

**LEG** 

1PC

4PCS

В

I HADDWADE DACKACE