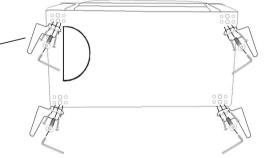

# **PARTS IDENTIFICATION**

A

**BASE** 

**LEG** 

1PC

4PCS

В

I HADDWADE DACKACE

| Z | HARD | WARE | PACKA | <b>IGE</b> |
|---|------|------|-------|------------|
|   |      |      |       |            |

| NO  | DESCRIPTION         | FIGURE | Q'TY  |
|-----|---------------------|--------|-------|
| (1) | SCREW<br>o10MM*29MM | \\     | 16PCS |
| (2) | SHORT BOLT          |        | 8PCS  |
| (3) | ALLEN WRENCH        |        | 1PC   |