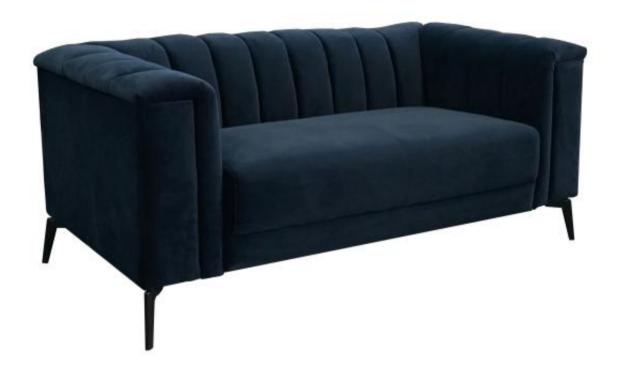

# ASSEMBLY INSTRUCTIONS COASTER FINE FURNITURE



Fine Furniture for every stage of life

509212 LOVESEAT

REVISION 0:10/10/2019

**COASTERFURNITURE.COM** 

PAGE 1 OF 3

### ITEM: 509212

## **ASSEMBLY INSTRUCTIONS**

#### **ASSEMBLY TIPS:**

COASTER

- 1. Remove hardware from box and sort by size.
- 2. Please check to see that all hardware and parts are present prior to start of assembly.
- 3. Please follow attached instructions in the same sequence as numbered to assure fast & easy assembly.



#### **WARNING!**

- 1. Don't attempt to repair or modify parts that are broken or defective. Please contact the store immediately.
- 2. This product is for home use only and not intended for commercial establishments.



ASSEMBLY TIME 15 MINUTES

# **PARTS IDENTIFICATION**

A

**BASE** 

**LEG** 

1PC

4PCS

В

I HADDWADE DACKACE

| Z | HARD |