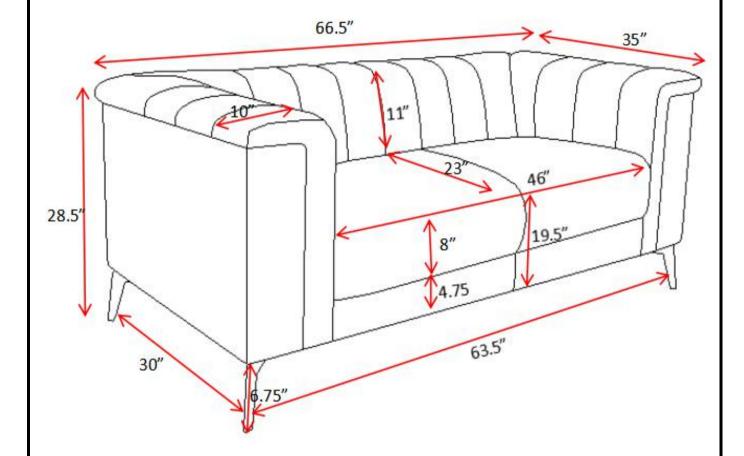

uctions in the same sequence as numbered to assure fast & easy assembly.



#### **WARNING!**

- 1. Don't attempt to repair or modify parts that are broken or defective. Please contact the store immediately.
- 2. This product is for home use only and not intended for commercial establishments.



ASSEMBLY TIME 15 MINUTES

# **PARTS IDENTIFICATION**

A

**BASE** 

**LEG** 

1PC

4PCS

В

I HADDWADE DACKACE

| Z | HARD | WARE | PACKA | <b>IGE</b> |
|---|------|------|-------|------------|
|   |      |      |       |            |

| NO  | DESCRIPTION         | FIGURE | Q'TY  |
|-----|---------------------|--------|-------|
| (1) | SCREW<br>o10MM*29MM | \\     | 16PCS |
| (2) | SHORT BOLT          |        | 8PCS  |
| (3) | ALLEN WRENCH        |        | 1PC   |















ITEM: 509212





**Note**: Dimension tolerance ±5%

**COASTERFURNITURE.COM**