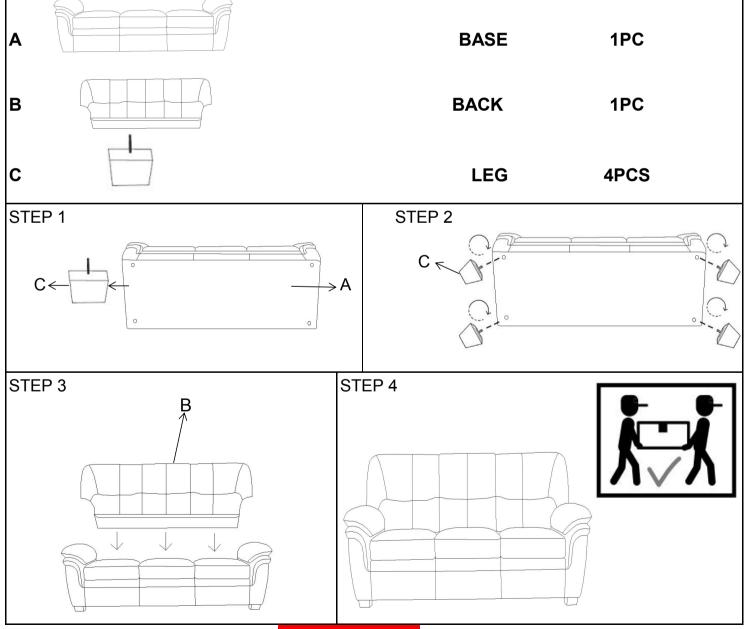

## ITEM: 509251 ASSEMBLY INSTRUCTIONS ASSEMBLY TIPS:

- 1. Remove hardware from box and sort by size.
- 2. Please check to see that all hardware and parts are present prior to start of assembly.
- 3. Please follow attached instructions in the same sequence as numbered to assure fast & easy assembly.

ASSEMBLY TIME 15 MINUTES

PAGE 2 OF 3