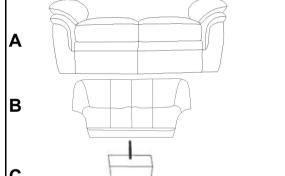

## **PARTS IDENTIFICATION**

BASE 1PC

BACK

1PC

C LEG 4PCS

**Note** : Dimension tolerance ±5%

**COASTERFURNITURE.COM**