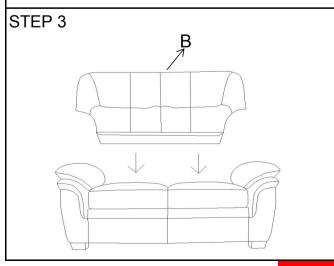

## **PARTS IDENTIFICATION**

BASE 1PC

BACK

1PC

C LEG 4PCS

**Note** : Dimension tolerance ±5%

**COASTERFURNITURE.COM**