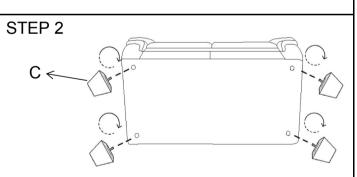

BLY INSTRUCTIONS COASTER FINE FURNITURE



Fine Furniture for every stage of life

# 509252 LOVESEAT

REVISION 0:09/23/2019

**COASTERFURNITURE.COM** 

#### ITEM: 509252

### **ASSEMBLY INSTRUCTIONS**

#### **ASSEMBLY TIPS:**

COASTER

- 1. Remove hardware from box and sort by size.
- 2. Please check to see that all hardware and parts are present prior to start of assembly.
- 3. Please follow attached instructions in the same sequence as numbered to assure fast & easy assembly.



#### **WARNING!**

- 1. Don't attempt to repair or modify parts that are broken or defective. Please contact the store immediately.
- 2. This product is for home use only and not intended for commercial establishments.



ASSEMBLY TIME 15 MINUTES

## **PARTS IDENTIFICATION**



BASE 1PC

BACK

1PC

C LEG 4PCS













**Note** : Dimension tolerance ±5%

**COASTERFURNITURE.COM**