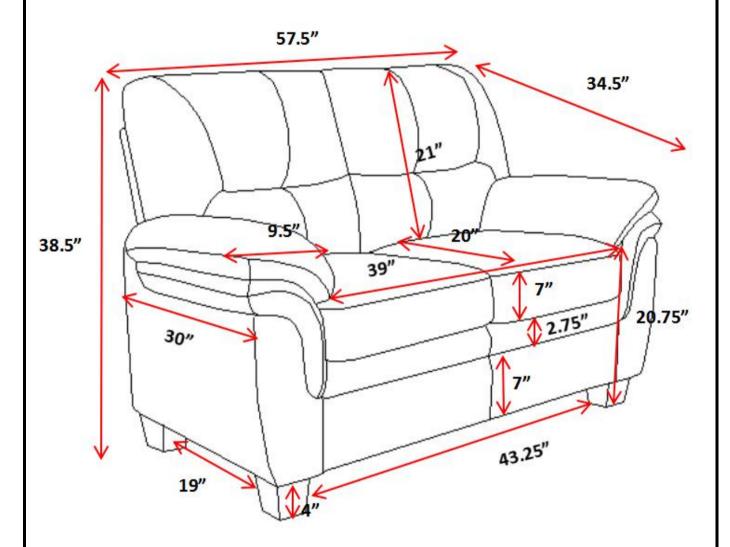

## **PARTS IDENTIFICATION**

BASE 1PC

BACK

1PC

C LEG 4PCS

**Note** : Dimension tolerance ±5%

**COASTERFURNITURE.COM**