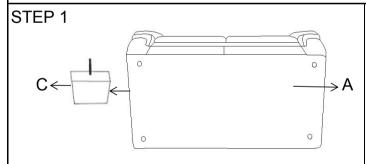

EMBLY INSTRUCTIONS COASTER FINE FURNITURE



Fine Furniture for every stage of life

# 509252 LOVESEAT

REVISION 0:09/23/2019

**COASTERFURNITURE.COM** 

#### ITEM: 509252

### **ASSEMBLY INSTRUCTIONS**

#### **ASSEMBLY TIPS:**

COASTER

- 1. Remove hardware from box and sort by size.
- 2. Please check to see that all hardware and parts are present prior to start of assembly.
- 3. Please follow attached instructions in the same sequence as numbered to assure fast & easy assembly.



#### **WARNING!**

- 1. Don't attempt to repair or modify parts that are broken or defective. Please contact the store immediately.
- 2. This product is for home use only and not intended for commercial establishments.



ASSEMBLY TIME 15 MINUTES

## **PARTS IDENTIFICATION**



BASE 1PC

BACK

1PC

C LEG 4PCS













**Note** : Dimension tolerance ±5%

**COASTERFURNITURE.COM**