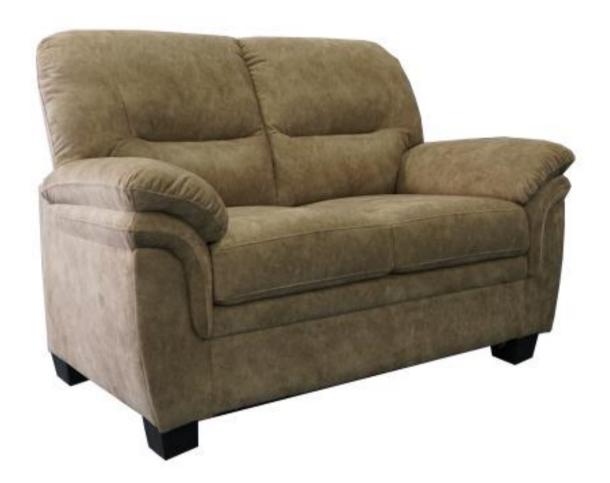

# ASSEMBLY INSTRUCTIONS COASTER FINE FURNITURE



Fine Furniture for every stage of life

# 509252 LOVESEAT

REVISION 0:09/23/2019

**COASTERFURNITURE.COM** 

#### ITEM: 509252

### **ASSEMBLY INSTRUCTIONS**

#### **ASSEMBLY TIPS:**

COASTER

- 1. Remove hardware from box and sort by size.
- 2. Please check to see that all hardware and parts are present prior to start of assembly.
- 3. Please follow attached instructions in the same sequence as numbered to assure fast & easy assembly.



#### **WARNING!**

- 1. Don't attempt to repair or modify parts that are broken or defective. Please contact the store immediately.
- 2. This product is for home use only and not intended for commercial establishments.



ASSEMBLY TIME 15 MINUTES

## **PARTS IDENTIFICATION**



BASE 1PC

BACK

1PC

C LEG 4PCS













**Note** : Dimension tolerance