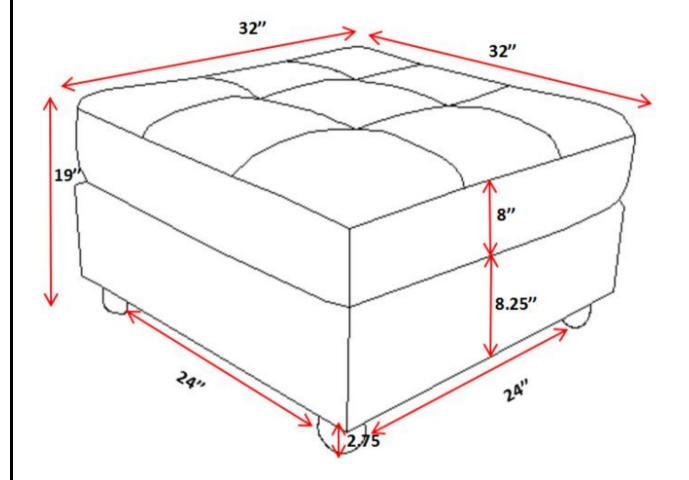

# **PARTS IDENTIFICATION**

1PC **OTTOMAN** В **LEG** 4PCS STEP 1 STEP 2 STEP 3

Note: Dimension tolerance ±5%

**COASTERFURNITURE.COM**