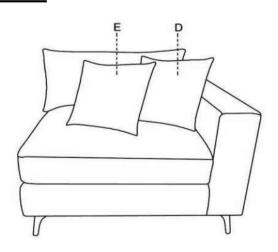

#### STEP4

#### **HARDWARE IDENTIFICATION**

| A | LAF/RAF 1 ARM CHAIR | 1PC  | 1 | SCREW      | M4*20MM | 12PCS |
|---|---------------------|------|---|------------|---------|-------|
| В | SEAT CUSHION        | 1PC  | 2 | WASHER     | M8*24MM | 4PCS  |
|   |                     |      | 3 | LONG SCREW | M8*20MM | 4PCS  |
| C | BACK CUSHION        | 1PC  | 4 | ALLEN KEY  | 7#      | 1PC   |
| D | BLACK PILLOW        | 1PC  |   |            |         |       |
| E | WHITE PILLOW        | 1PC  |   |            |         |       |
| F | LEG                 | 4PCS |   |            |         |       |
|   |                     |      |   |            |         |       |