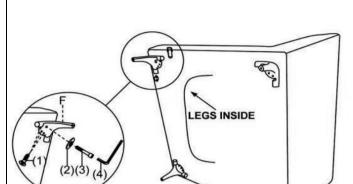

#### STEP1

#### **HARDWARE IDENTIFICATION**

| A | LAF/RAF 1 ARM CHAIR | 1PC  | 1 | SCREW      | M4*20MM | 12PCS |
|---|---------------------|------|---|------------|---------|-------|
| В | SEAT CUSHION        | 1PC  | 2 | WASHER     | M8*24MM | 4PCS  |
|   |                     |      | 3 | LONG SCREW | M8*20MM | 4PCS  |
| C | BACK CUSHION        | 1PC  | 4 | ALLEN KEY  | 7#      | 1PC   |
| D | BLACK PILLOW        | 1PC  |   |            |         |       |
| E | WHITE PILLOW        | 1PC  |   |            |         |       |
| F | LEG                 | 4PCS |   |            |         |       |
|   |                     |      |   |            |         |       |