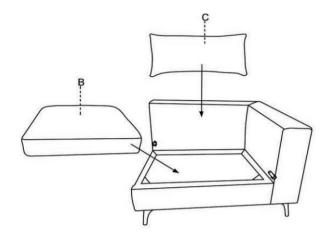

#### STEP2

#### **HARDWARE IDENTIFICATION**

| A | LAF/RAF 1 ARM CHAIR | 1PC  | 1 | SCREW      | M4*20MM | 12PCS |
|---|---------------------|------|---|------------|---------|-------|
| В | SEAT CUSHION        | 1PC  | 2 | WASHER     | M8*24MM | 4PCS  |
|   |                     |      | 3 | LONG SCREW | M8*20MM | 4PCS  |
| C | BACK CUSHION        | 1PC  | 4 | ALLEN KEY  | 7#      | 1PC   |
| D | BLACK PILLOW        | 1PC  |   |            |         |       |
| E | WHITE PILLOW        | 1PC  |   |            |         |       |
| F | LEG                 | 4PCS |   |            |         |       |
|   |                     |      |   |            |         |       |