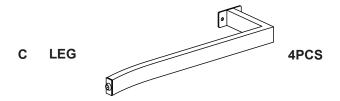

## ASSEMBLY INSTRUCTIONS COASTER FINE FURNITURE



Fine Furniture for every stage of life

BAR STOOL

REVISION 0: 07/12/2019

PAGE 1 OF 6

**COASTERFURNITURE.COM** 



#### **ASSEMBLY INSTRUCTIONS**

#### **ASSEMBLY TIPS:**

1. Remove hardware from box and sort by size.

Please check to see that all hardware and parts are present prior to start of assembly.
 Please follow attached instructions in the same sequence as numbered to assure fast & easy assembly.



1. Don't attempt to repair or modify parts that are broken or defective. Please contact the store immediately.

2. This product is for home use only and not intended for commercial establishments.



**ASSEMBLY TIME** 



### PARTS IDENTIFICATION









#### NOTE:

Phillips head screw driver is required in the assembly process; however, manufacturer does not provide this item.



## **HARDWARE IDENTIFICATION**

| 1 | BOLT<br>(Φ1/4"x1/2") | 8PCS | 4 | LOCK WASHER (Φ10.5xΦ7.0x1.5)    | 16PCS |
|---|----------------------|------|---|---------------------------------|-------|
| 2 | BOLT<br>(Φ1/4"x1")   | 4PCS | 5 | FLAT WASHER<br>(Φ16.0xΦ7.0x1.5) | 16PCS |
| 3 | BOLT<br>(Ф1/4"x3/4") | 4PCS | 6 | ALLEN KEY (4.0mm)               |       |

NOTE:

Phillips head screw driver is required in the assembly process; however, manufacturer does not provide this item.

# ASSEMBLY INSTRUCTIONS STEP 1











Product size:402Wx402Dx745H(mm)

Product size:15-7/8"Wx15-7/8"Dx29-3/8"H