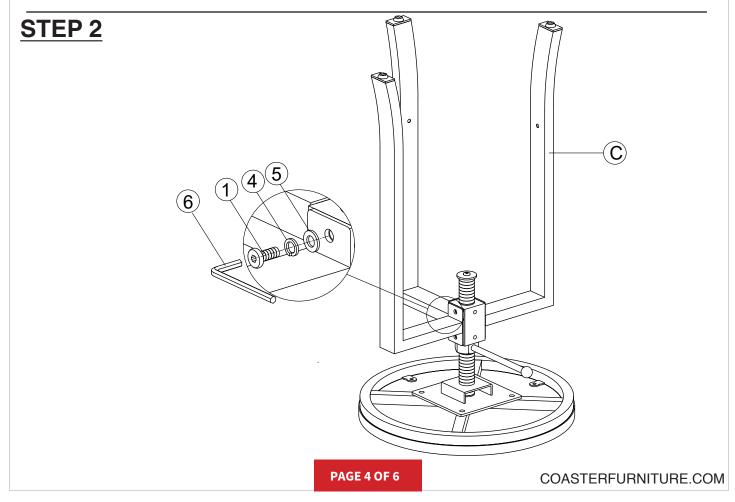

## **HARDWARE IDENTIFICATION**

| 1 | BOLT<br>(Φ1/4"x1/2") | 8PCS | 4 | LOCK WASHER (Φ10.5xΦ7.0x1.5)    | 16PCS |
|---|----------------------|------|---|---------------------------------|-------|
| 2 | BOLT<br>(Φ1/4"x1")   | 4PCS | 5 | FLAT WASHER<br>(Φ16.0xΦ7.0x1.5) | 16PCS |
| 3 | BOLT<br>(Ф1/4"x3/4") | 4PCS | 6 | ALLEN KEY (4.0mm)               |       |