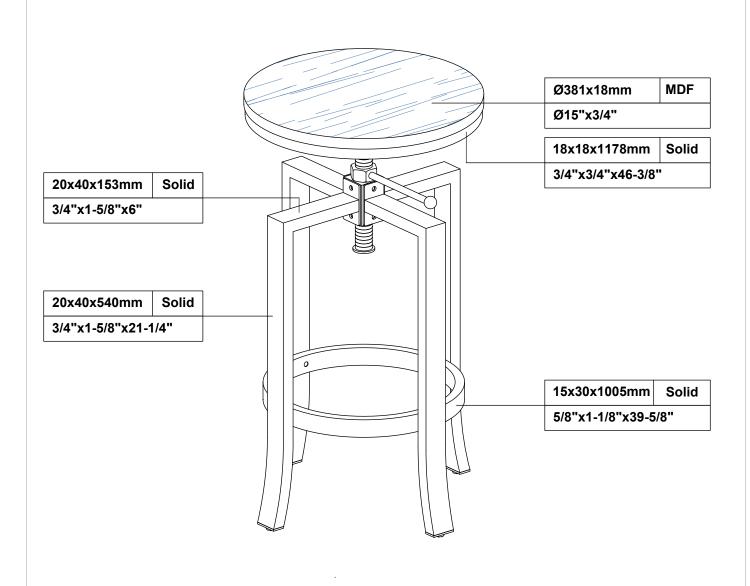

# ASSEMBLY INSTRUCTIONS STEP 1

Product size:402Wx402Dx745H(mm)

Product size:15-7/8"Wx15-7/8"Dx29-3/8"H