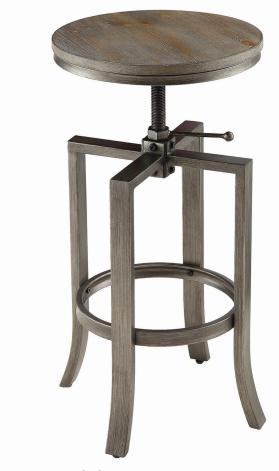

# ASSEMBLY INSTRUCTIONS STEP 1

Product size:402Wx402Dx745H(mm)

Product size:15-7/8"Wx15-7/8"Dx29-3/8"H