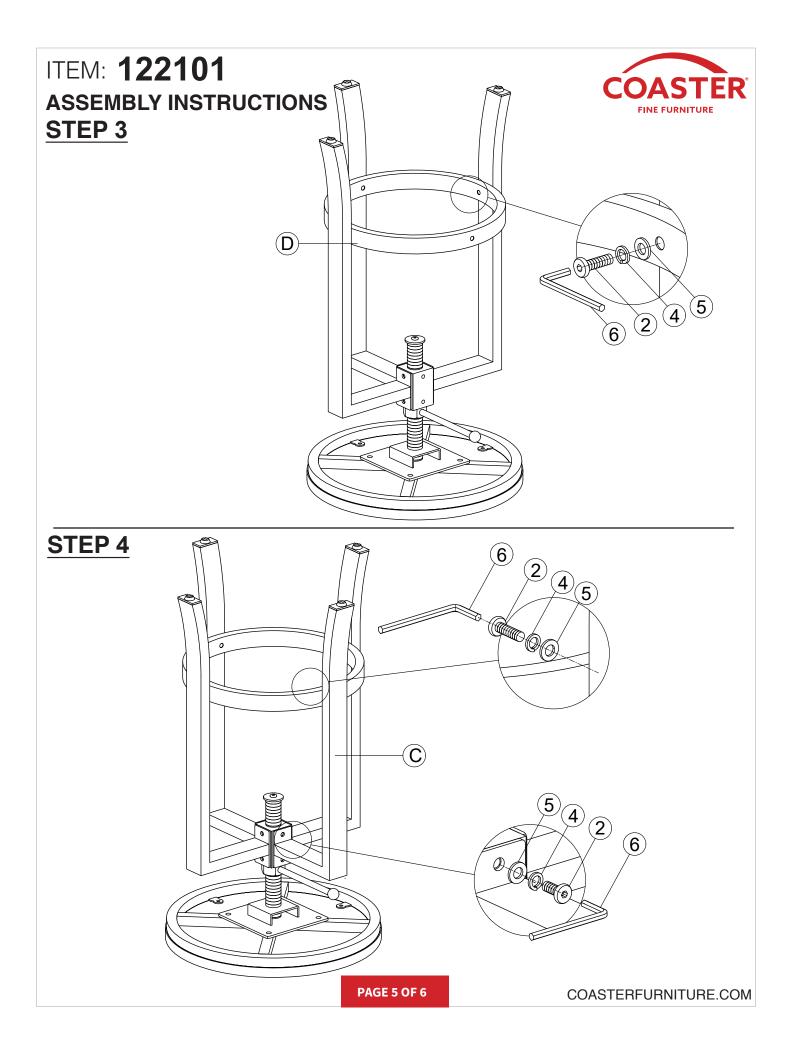

## **HARDWARE IDENTIFICATION**

| 1 | BOLT<br>(Φ1/4"x1/2") | 8PCS | 4 | LOCK WASHER (Φ10.5xΦ7.0x1.5)    | 16PCS |
|---|----------------------|------|---|---------------------------------|-------|
| 2 | BOLT<br>(Φ1/4"x1")   | 4PCS | 5 | FLAT WASHER<br>(Φ16.0xΦ7.0x1.5) | 16PCS |
| 3 | BOLT<br>(Ф1/4"x3/4") | 4PCS | 6 | ALLEN KEY (4.0mm)               |       |