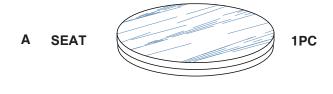

## ASSEMBLY INSTRUCTIONS COASTER FINE FURNITURE



Fine Furniture for every stage of life

BAR STOOL

REVISION 0: 07/12/2019

PAGE 1 OF 6

**COASTERFURNITURE.COM** 



#### **ASSEMBLY INSTRUCTIONS**

#### **ASSEMBLY TIPS:**

1. Remove hardware from box and sort by size.

Please check to see that all hardware and parts are present prior to start of assembly.
 Please follow attached instructions in the same sequence as numbered to assure fast & easy assembly.



1. Don't attempt to repair or modify parts that are broken or defective. Please contact the store immediately.

2. This product is for home use only and not intended for commercial establishments.



**ASSEMBLY TIME** 



### PARTS IDENTIFICATION









#### NOTE:

Phillips head screw driver is required in the assembly process; however, manufacturer does not provide this item.



## **HARDWARE IDENTIFICATION**

| 1 | BOLT<br>(Φ1/4"x1/2") | 8PCS | 4 | LOCK WASHER (Φ10.5xΦ7.0x1.5)    | 16PCS |
|---|----------------------|------|---|---------------------------------|-------|
| 2 | BOLT<br>(Φ1/4"x1")   | 4PCS | 5 | FLAT WASHER<br>(Φ16.0xΦ7.0x1.5) | 16PCS |
| 3 | BOLT<br>(Ф1/4"x3/4") | 4PCS | 6 | ALLEN KEY (4.0mm)               |       |

NOTE:

Phillips head screw driver is required in the assembly process; however, manufacturer does not provide this item.

# ASSEMBLY INSTRUCTIONS STEP 1











Product size:402Wx402Dx745H(mm)

Product size:15-7/8"Wx15-7/8"Dx29-3/8"H