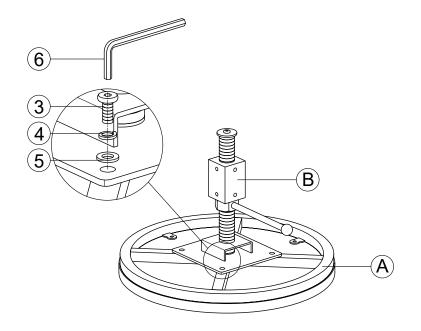

### PARTS IDENTIFICATION

## **HARDWARE IDENTIFICATION**

| 1 | BOLT<br>(Φ1/4"x1/2") | 8PCS | 4 | LOCK WASHER (Φ10.5xΦ7.0x1.5)    | 16PCS |
|---|----------------------|------|---|---------------------------------|-------|
| 2 | BOLT<br>(Φ1/4"x1")   | 4PCS | 5 | FLAT WASHER<br>(Φ16.0xΦ7.0x1.5) | 16PCS |
| 3 | BOLT<br>(Ф1/4"x3/4") | 4PCS | 6 | ALLEN KEY (4.0mm)               |       |

# ASSEMBLY INSTRUCTIONS STEP 1

Product size:402Wx402Dx745H(mm)

Product size:15-7/8"Wx15-7/8"Dx29-3/8"H