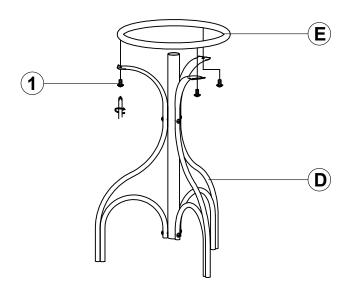

Please follow attached instructions in the same sequence as numbered to assure fast & easy assembly.



1. Don't attempt to repair or modify parts that are broken or defective. Please contact the store immediately.

2. This product is for home use only and not intended for commercial establishments.



ASSEMBLY TIME

30 MINUTES

#### PARTS IDENTIFICATION



#### NOTE:

Phillips head screw driver is required in the assembly process; however, manufacturer does not provide this item.



#### **HARDWARE IDENTIFICATION**

1 BOLT (Φ3/16"x12mm)

PDDD 3PCS

2 BOLT (Φ3/16"x22mm)

(h) 18PCS

NOTE:

Phillips head screw driver is required in the assembly process; however, manufacturer does not provide this item.

## ASSEMBLY INSTRUCTIONS STEP 1





### STEP 2



## ASSEMBLY INSTRUCTIONS STEP 3





### STEP 4





Product size:440Wx440Dx1775H(mm)

Product size:17-1/4"Wx17-1/4"Dx70"H