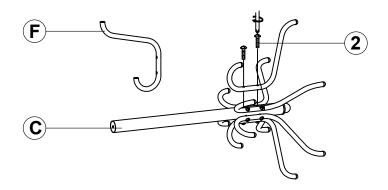

and parts are present prior to start of assembly.
   Please follow attached instructions in the same sequence as numbered to assure fast & easy assembly.



1. Don't attempt to repair or modify parts that are broken or defective. Please contact the store immediately.

2. This product is for home use only and not intended for commercial establishments.



ASSEMBLY TIME

30 MINUTES

#### PARTS IDENTIFICATION



#### NOTE:

Phillips head screw driver is required in the assembly process; however, manufacturer does not provide this item.



#### **HARDWARE IDENTIFICATION**

1 BOLT (Φ3/16"x12mm)

PDDD 3PCS

2 BOLT (Φ3/16"x22mm)

(h) 18PCS

NOTE:

Phillips head screw driver is required in the assembly process; however, manufacturer does not provide this item.

## ASSEMBLY INSTRUCTIONS STEP 1





### STEP 2



## ASSEMBLY INSTRUCTIONS STEP 3





### STEP 4





Product size:440Wx440Dx1775H(mm)

Product size:17-1/4"Wx17-1/4"Dx70"H