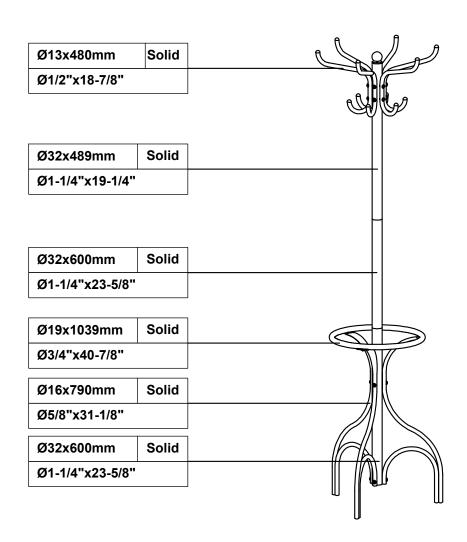

easy assembly.



1. Don't attempt to repair or modify parts that are broken or defective. Please contact the store immediately.

2. This product is for home use only and not intended for commercial establishments.



ASSEMBLY TIME

30 MINUTES

#### PARTS IDENTIFICATION



#### NOTE:

Phillips head screw driver is required in the assembly process; however, manufacturer does not provide this item.



#### **HARDWARE IDENTIFICATION**

1 BOLT (Φ3/16"x12mm)

PDDD 3PCS

2 BOLT (Φ3/16"x22mm)

(h) 18PCS

NOTE:

Phillips head screw driver is required in the assembly process; however, manufacturer does not provide this item.

## ASSEMBLY INSTRUCTIONS STEP 1





### STEP 2



## ASSEMBLY INSTRUCTIONS STEP 3





### STEP 4





Product size:440Wx440Dx1775H(mm)

Product size:17-1/4"Wx17-1/4"Dx70"H