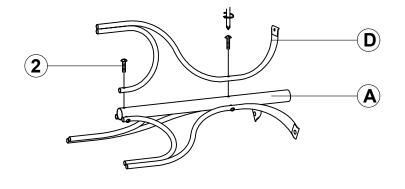

present prior to start of assembly.
   Please follow attached instructions in the same sequence as numbered to assure fast & easy assembly.



1. Don't attempt to repair or modify parts that are broken or defective. Please contact the store immediately.

2. This product is for home use only and not intended for commercial establishments.



ASSEMBLY TIME

30 MINUTES

#### PARTS IDENTIFICATION



#### NOTE:

Phillips head screw driver is required in the assembly process; however, manufacturer does not provide this item.



#### **HARDWARE IDENTIFICATION**

1 BOLT (Φ3/16"x12mm)

PDDD 3PCS

2 BOLT (Φ3/16"x22mm)

(h) 18PCS

NOTE:

Phillips head screw driver is required in the assembly process; however, manufacturer does not provide this item.

## ASSEMBLY INSTRUCTIONS STEP 1





### STEP 2



## ASSEMBLY INSTRUCTIONS STEP 3





### STEP 4





Product size:440Wx440Dx1775H(mm)

Product size:17-1/4"Wx17-1/4"Dx70"H