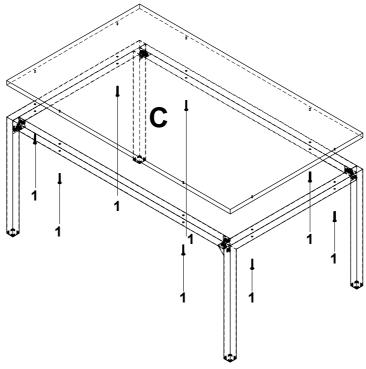

### PARTS IDENTIFICATION

| THE BEITH ION CHOIL              |                             |          |       |   |                       |  |      |
|----------------------------------|-----------------------------|----------|-------|---|-----------------------|--|------|
| А                                | SIDE FRAME                  |          |       |   |                       |  | 2PCS |
| В                                | CROSSBAR                    |          |       |   |                       |  | 2PCS |
| С                                | TOP                         |          |       |   |                       |  | 1PC  |
| D                                | CAP                         |          |       |   |                       |  | 4PCS |
| HARDWARE IDENTIFICATION          |                             |          |       |   |                       |  |      |
| 1                                | LONG BOLT<br>(1/4" x 57mm)  | <b>1</b> | 8PCS  | 3 | ALLEN WRENCH<br>(4mm) |  | 1PC  |
| 2                                | SHORT BOLT<br>(1/4" x 13mm) | <b>%</b> | 20PCS |   |                       |  |      |
|                                  |                             |          |       |   |                       |  |      |
| PAGE 2 OF 4 COASTERFURNITURE.COM |                             |          |       |   |                       |  |      |

### STEP 2

COMPLETE

COASTERFURNITURE.COM

PAGE 3 OF 4