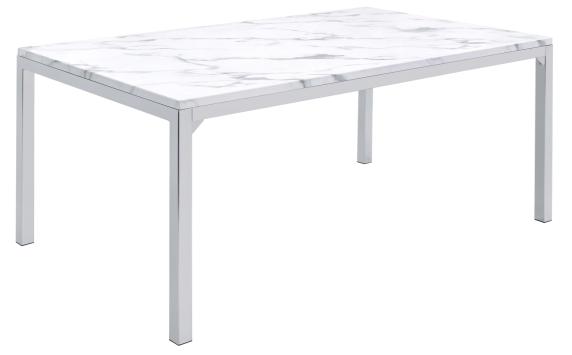

## ITEM:110101 ASSEMBLY INSTRUCTIONS

Product Size : 1626 X 965 X 762 H (MM)

Product Size: 64" X 38" X 30"

Note: Dimension tolerance ±5%