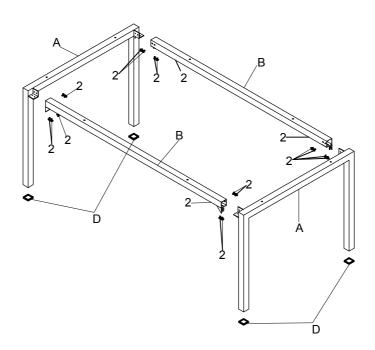

### PARTS IDENTIFICATION

| THE BEITH ION CHOIL              |                             |          |       |   |                       |  |      |
|----------------------------------|-----------------------------|----------|-------|---|-----------------------|--|------|
| А                                | SIDE FRAME                  |          |       |   |                       |  | 2PCS |
| В                                | CROSSBAR                    |          |       |   |                       |  | 2PCS |
| С                                | TOP                         |          |       |   |                       |  | 1PC  |
| D                                | CAP                         |          |       |   |                       |  | 4PCS |
| HARDWARE IDENTIFICATION          |                             |          |       |   |                       |  |      |
| 1                                | LONG BOLT<br>(1/4" x 57mm)  | <b>1</b> | 8PCS  | 3 | ALLEN WRENCH<br>(4mm) |  | 1PC  |
| 2                                | SHORT BOLT<br>(1/4" x 13mm) | <b>%</b> | 20PCS |   |                       |  |      |
|                                  |                             |          |       |   |                       |  |      |
| PAGE 2 OF 4 COASTERFURNITURE.COM |                             |          |       |   |                       |  |      |

## ITEM:110101 ASSEMBLY INSTRUCTIONS

STEP 1

Do not tighten until each step is completed or instructed.