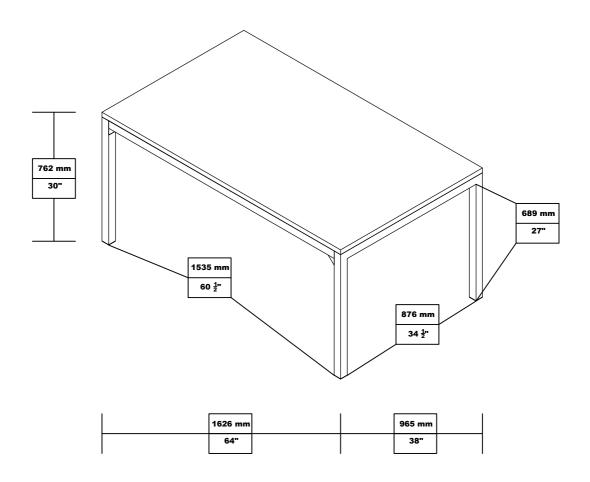

## ITEM:110101 ASSEMBLY INSTRUCTIONS

Product Size : 1626 X 965 X 762 H (MM)

Product Size: 64" X 38" X 30"

Note: Dimension tolerance ±5%