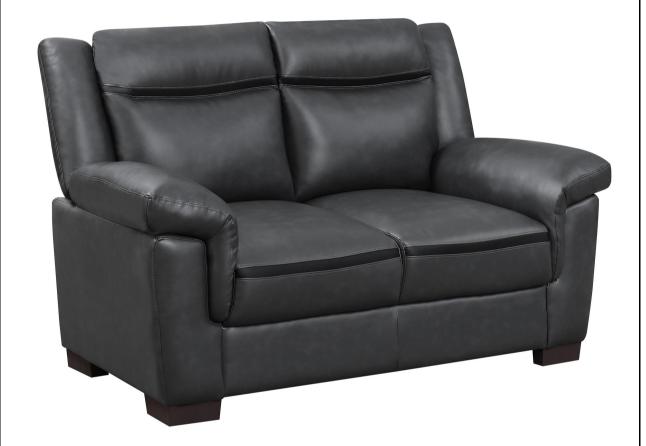

## PARTS IDENTIFICATION

BASE

1PC

1PC

**STER**<sup>®</sup>

FINE FURNITURE

BACK

LEG 4PCS