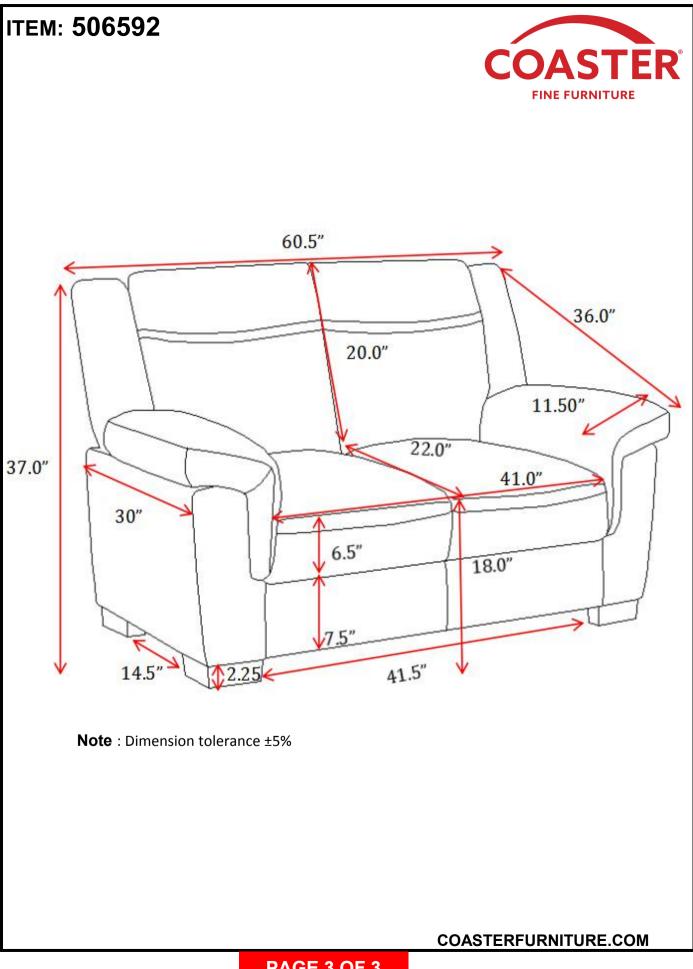

ONS

ASSEMBLY TIPS:

- 1. Remove hardware from box and sort by size.
- 2. Please check to see that all hardware and parts are present prior to start of assembly.
- 3. Please follow attached instructions in the same sequence as numbered to assure fast & easy assembly.



Α

В

С

#### WARNING!

- 1. Don't attempt to repair or modify parts that are broken or defective. Please contact the store immediately.
- 2. This product is for home use only and not intended for commercial establishments.



ASSEMBLY TIME 15 MINUTES

## PARTS IDENTIFICATION



BASE

1PC

1PC

**STER**<sup>®</sup>

FINE FURNITURE



BACK

LEG 4PCS

# Z HARDWARE PACKAGE

| NO  | DESCRIPTION | FIGURE | Q'TY  |
|-----|-------------|--------|-------|
| (1) | SCREW       |        | 12PCS |



PAGE 3 OF 3

COASTERFURNITURE.COM



PAGE 3 OF 3