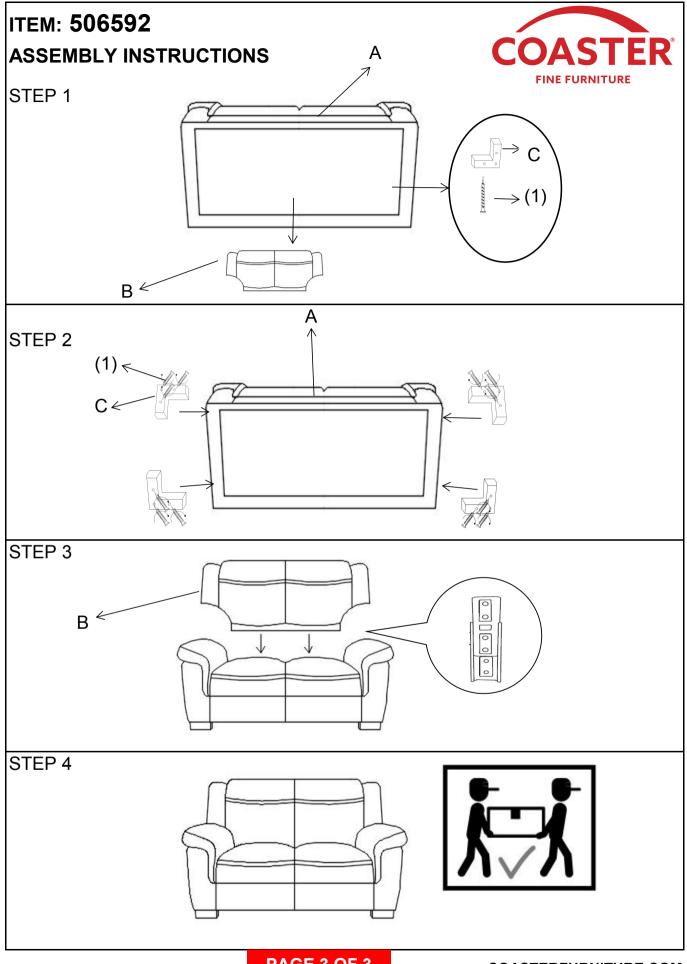

#### ITEM: 506592 ASSEMBLY INSTRUCTIONS

ASSEMBLY TIPS:

- 1. Remove hardware from box and sort by size.
- 2. Please check to see that all hardware and parts are present prior to start of assembly.
- 3. Please follow attached instructions in the same sequence as numbered to assure fast & easy assembly.

Α

В

С

ASSEMBLY TIME 15 MINUTES

# Z HARDWARE PACKAGE

| NO  | DESCRIPTION | FIGURE | Q'TY  |
|-----|-------------|--------|-------|
| (1) | SCREW       |        | 12PCS |

PAGE 3 OF 3

COASTERFURNITURE.COM

PAGE 3 OF 3