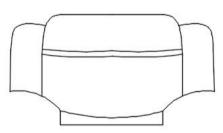

#### ITEM: 506593 ASSEMBLY INSTRUCTIONS

ASSEMBLY TIPS:

- 1. Remove hardware from box and sort by size.
- 2. Please check to see that all hardware and parts are present prior to start of assembly.
- 3. Please follow attached instructions in the same sequence as numbered to assure fast & easy assembly.

Α

В

С

ASSEMBLY TIME 15 MINUTES

# Z HARDWARE PACKAGE

| NO  | DESCRIPTION        | FIGURE  | Q'TY  |
|-----|--------------------|---------|-------|
| (1) | SCREW<br>φ5MM*50MM | Danna - | 12PCS |

PAGE 3 OF 3