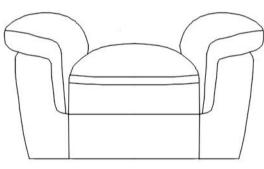

## ASSEMBLY INSTRUCTIONS COASTER FINE FURNITURE



Fine Furniture for every stage of life

# 506593 CHAIR

REVISION 0: 05/12/2017 REVISION 1: 05/08/2019 REVISION 2: 11/16/2019

COASTERFURNITURE.COM

PAGE 1 OF 3

#### ITEM: 506593 ASSEMBLY INSTRUCTIONS

ASSEMBLY TIPS:

- 1. Remove hardware from box and sort by size.
- 2. Please check to see that all hardware and parts are present prior to start of assembly.
- 3. Please follow attached instructions in the same sequence as numbered to assure fast & easy assembly.



Α

В

С

#### WARNING!

- 1. Don't attempt to repair or modify parts that are broken or defective. Please contact the store immediately.
- 2. This product is for home use only and not intended for commercial establishments.



ASSEMBLY TIME 15 MINUTES

### PARTS IDENTIFICATION



BASE

1PC

STER

FINE FURNITURE



BACK 1PC

. .

LEG

4PCS

# Z HARDWARE PACKAGE

| NO  | DESCRIPTION        | FIGURE  | Q'TY  |
|-----|--------------------|---------|-------|
| (1) | SCREW<br>φ5MM*50MM | Danna - | 12PCS |





PAGE 3 OF 3