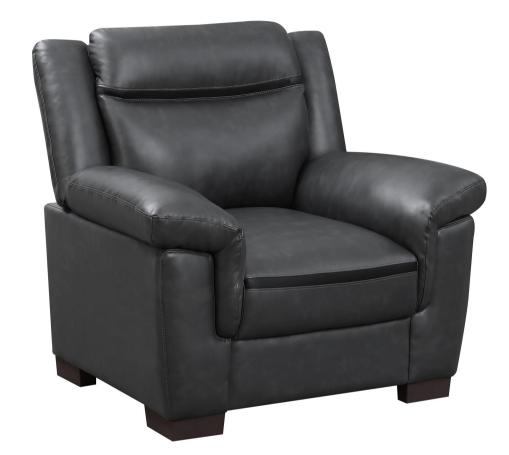

## ASSEMBLY INSTRUCTIONS COASTER FINE FURNITURE



Fine Furniture for every stage of life

# 506593 CHAIR

REVISION 0: 05/12/2017 REVISION 1: 05/08/2019 REVISION 2: 11/16/2019

COASTERFURNITURE.COM

PAGE 1 OF 3

#### ITEM: 506593 ASSEMBLY INSTRUCTIONS

ASSEMBLY TIPS:

- 1. Remove hardware from box and sort by size.
- 2. Please check to see that all hardware and parts are present prior to start of assembly.
- 3. Please follow attached instructions in the same sequence as numbered to assure fast & easy assembly.



Α

В

С

#### WARNING!

- 1. Don't attempt to repair or modify parts that are broken or defective. Please contact the store immediately.
- 2. This product is for home use only and not intended for commercial establishments.



ASSEMBLY TIME 15 MINUTES

### PARTS IDENTIFICATION



BASE

1PC

STER

FINE FURNITURE



BACK 1PC

. .