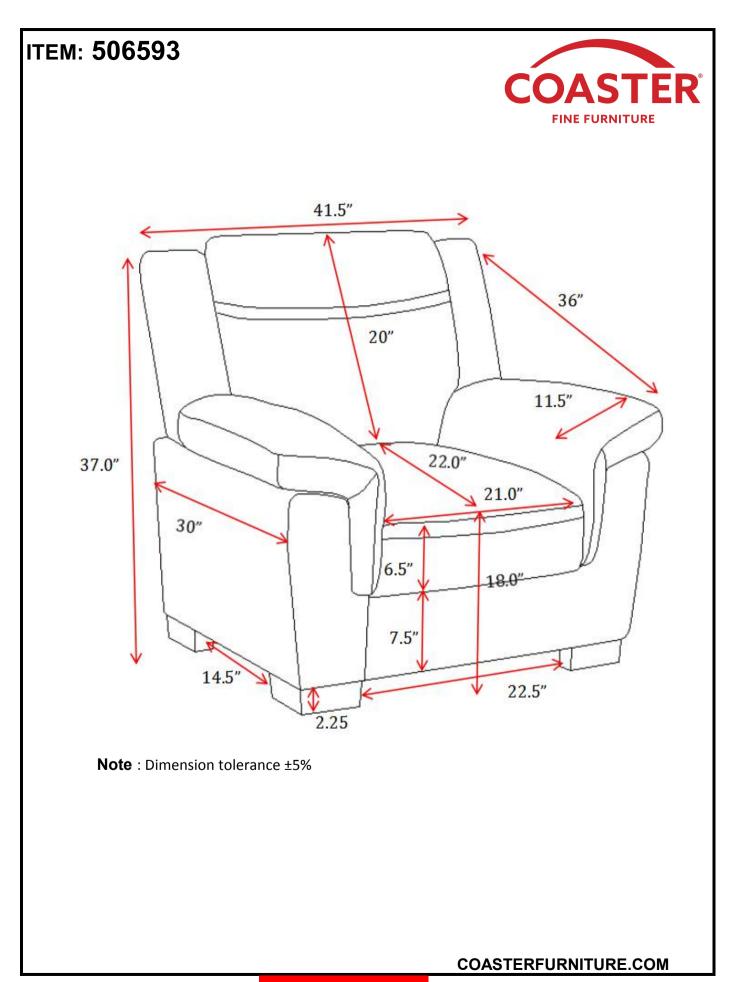

#### ITEM: 506593 ASSEMBLY INSTRUCTIONS

ASSEMBLY TIPS:

- 1. Remove hardware from box and sort by size.
- 2. Please check to see that all hardware and parts are present prior to start of assembly.
- 3. Please follow attached instructions in the same sequence as numbered to assure fast & easy assembly.