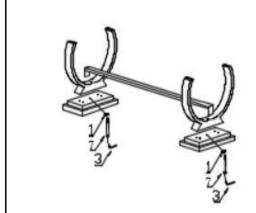

#### NOTE:

Phillips head screw driver is required in the assembly process; however, manufacturer does not provide this item.

PAGE 3 OF 5

COASTERFURNITURE.COM

ITEM:107871 (B1-B3)

**ASSEMBLY INSTRUCTIONS** 

STEP 1

STEP 3

STEP 4

STEP 5

STEP 6

PAGE 4 OF 5