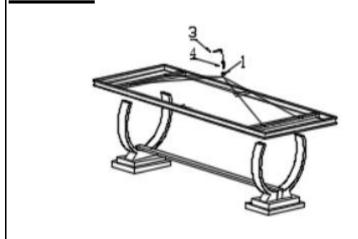

# PARTS IDENTIFICATION

**B1 (BOX 1)** 

**B3 (BOX 3)** 

A Top glass

1PCS

E BASE

2PCS

**B2 (BOX 2)** 

B TOP FRAME

1PCS

C LEG

2PCS

D CROSSBAR

1PCS