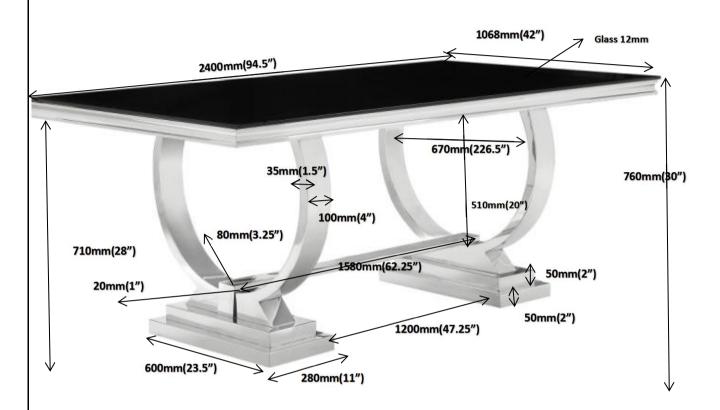

# ASSEMBLY INSTRUCTIONS COASTER FINE FURNITURE

Fine Furniture for every stage of life

107871 Dining Table

COASTERFURNITURE.COM

REVISION 0 : 05/16/2019 PAGE 1 OF 5

# ITEM: 107871 (B1-B3)