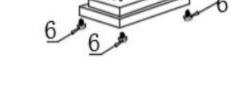

PCS                                                                                        |
| SHORT BOLT<br>(M8*140mm) | 0                                                                                           | 2PCS                                                                                        |
|                          | SHORT BOLT (M8*70mm)  ALLEN WRENCH  SHORT BOLT (M8*40mm)  GLASS REST  DIA8*10MM  SHORT BOLT | SHORT BOLT (M8*70mm)  ALLEN WRENCH  SHORT BOLT (M8*40mm)  GLASS REST  DIA8*10MM  SHORT BOLT |

Hardware pack is located in 107871 B2

#### NOTE:

Phillips head screw driver is required in the assembly process; however, manufacturer does not provide this item.

PAGE 3 OF 5

COASTERFURNITURE.COM

ITEM:107871 (B1-B3)

**ASSEMBLY INSTRUCTIONS** 

STEP 1

STEP 3









STEP 4





STEP 5



STEP 6



PAGE 4 OF 5

# ITEM:107871 (B1-B3)