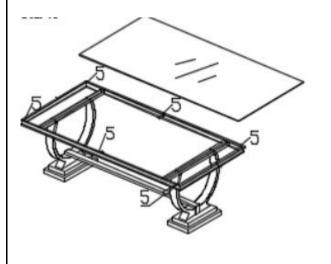

|
| SHORT BOLT<br>(M8*140mm) | 0                                                                                           | 2PCS                                                                                        |
|                          | SHORT BOLT (M8*70mm)  ALLEN WRENCH  SHORT BOLT (M8*40mm)  GLASS REST  DIA8*10MM  SHORT BOLT | SHORT BOLT (M8*70mm)  ALLEN WRENCH  SHORT BOLT (M8*40mm)  GLASS REST  DIA8*10MM  SHORT BOLT |

Hardware pack is located in 107871 B2

#### NOTE:

Phillips head screw driver is required in the assembly process; however, manufacturer does not provide this item.

PAGE 3 OF 5

COASTERFURNITURE.COM

ITEM:107871 (B1-B3)

**ASSEMBLY INSTRUCTIONS** 

STEP 1

STEP 3









STEP 4





STEP 5



STEP 6



PAGE 4 OF 5

# ITEM:107871 (B1-B3)