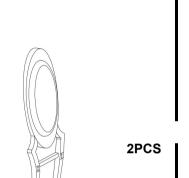

# ASSEMBLY INSTRUCTIONS COASTER FINE FURNITURE



Fine Furniture for every stage of life

107872N Dining chair

COASTERFURNITURE.COM

# ITEM: 107872N (B1-B2)

#### **ASSEMBLY INSTRUCTIONS**



#### **ASSEMBLY TIPS:**

- 1. Remove hardware from box and sort by size.
- 2. Please check to see that all hardware and parts are present prior to start of assembly.
- 3. Please follow attached instructions in the same sequence as numbered to assure fast & easy assembly.



#### **WARNING!**

- 1. Don't attempt to repair or modify parts that are broken or defective. Please contact the store immediately.
- 2. This product is for home use only and not intended for commercial establishments.



ASSEMBLY TIME

30 MINUTES

## **PARTS IDENTIFICATION**

**B1 (BOX 1)** 



**BACK** 



В **SEAT** 



#### NOTE:

Phillips head screw driver is required in the assembly process; however, manufacturer does not provide this item.

PAGE 2 OF 5

COASTERFURNITURE.COM

## ITEM:107872N (B1-B2)

#### **ASSEMBLY INSTRUCTIONS**



#### **ASSEMBLY TIPS:**

- 1. Remove hardware from box and sort by size.
- 2. Please check to see that all hardware and parts are present prior to start of assembly.
- 3. Please follow attached instructions in the same sequence as numbered to assure fast & easy assembly.



#### WARNING!

- 1. Don't attempt to repair or modify parts that are broken or defective. Please contact the store immediately.
- 2. This product is for home use only and not intended for commercial establishments.

### **HARDWARE IDENTIFICATION**

#### Z-B2 (BOX 2) - HARDW