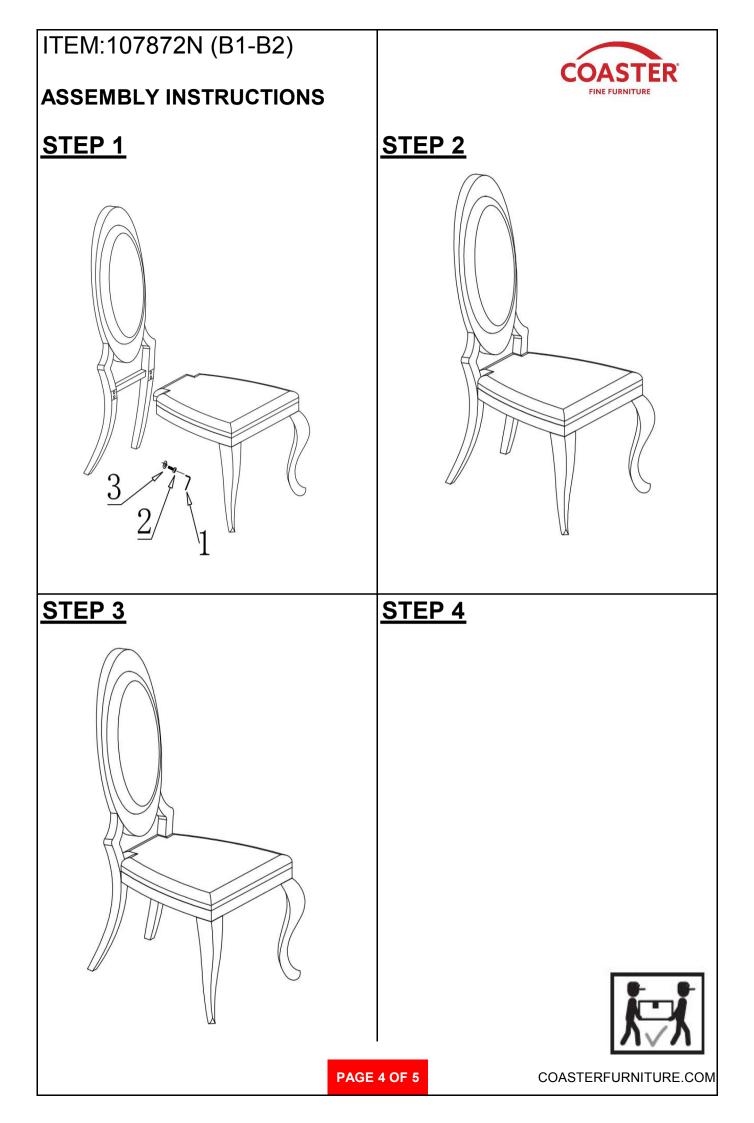

N (B1-B2)

#### **ASSEMBLY INSTRUCTIONS**



#### **ASSEMBLY TIPS:**

- 1. Remove hardware from box and sort by size.
- 2. Please check to see that all hardware and parts are present prior to start of assembly.
- 3. Please follow attached instructions in the same sequence as numbered to assure fast & easy assembly.



#### WARNING!

- 1. Don't attempt to repair or modify parts that are broken or defective. Please contact the store immediately.
- 2. This product is for home use only and not intended for commercial establishments.

### **HARDWARE IDENTIFICATION**

#### Z-B2 (BOX 2) - HARDWARE PACK IS LOCATED IN 107872N (B2)



Hardware pack is located in 107872N B2

#### NOTE:

Phillips head screw driver is required in the assembly process; however, manufacturer does not provide this item.



## ITEM:107872N (B1-B2)