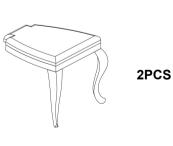

# ASSEMBLY INSTRUCTIONS COASTER FINE FURNITURE



Fine Furniture for every stage of life

107872N Dining chair

COASTERFURNITURE.COM

# ITEM: 107872N (B1-B2)

#### **ASSEMBLY INSTRUCTIONS**



#### **ASSEMBLY TIPS:**

- 1. Remove hardware from box and sort by size.
- 2. Please check to see that all hardware and parts are present prior to start of assembly.
- 3. Please follow attached instructions in the same sequence as numbered to assure fast & easy assembly.



#### **WARNING!**

- 1. Don't attempt to repair or modify parts that are broken or defective. Please contact the store immediately.
- 2. This product is for home use only and not intended for commercial establishments.



ASSEMBLY TIME

30 MINUTES

## **PARTS IDENTIFICATION**

**B1 (BOX 1)** 



**BACK** 



В **SEAT** 



#### NOTE:

Phillips head screw driver is required in the assembly process; however, manufacturer does not provide this item.

PAGE 2 OF 5

COASTERFURNITURE.COM

## ITEM:107872N (B1-B2)

#### **ASSEMBLY INSTRUCTIONS**



#### **ASSEMBLY TIPS:**

- 1. Remove hardware from box and sort by size.
- 2. Please check to see that all hardware and parts are present prior to start of assembly.
- 3. Please follow attached instructions in the same sequence as numbered to assure fast & easy assembly.



#### WARNING!

- 1. Don't attempt to repair or modify parts that are broken or defective. Please contact the store immediately.
- 2. This product is for home use only and not intended for commercial establishments.

### **HARDWARE IDENTIFICATION**

#### Z-B2 (BOX 2) - HARDWARE PACK IS LOCATED IN 10787