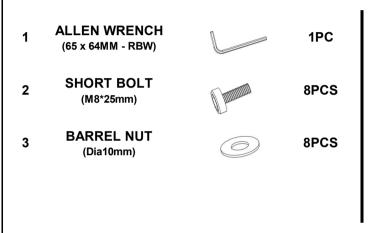

### **HARDWARE IDENTIFICATION**

#### Z-B2 (BOX 2) - HARDWARE PACK IS LOCATED IN 107872N (B2)

Hardware pack is located in 107872N B2