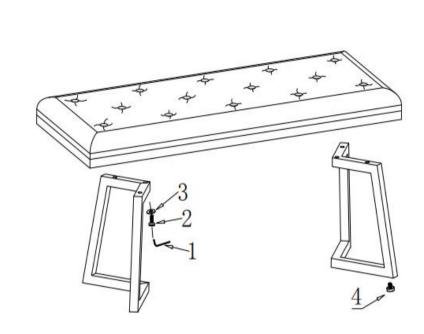

ove hardware from box and sort by size.
- 2. Please check to see that all hardware and parts are present prior to start of assembly.
- 3. Please follow attached instructions in the same sequence as numbered to assure fast & easy assembly.



#### WARNING!

1. Don't attempt to repair or modify parts that are broken or defective. Please contact the store immediately.

2. This product is for home use only and not intended for commercial establishments.

## HARDWARE IDENTIFICATION

### Z-B2 (BOX 2) - HARDWARE PACK IS LOCATED IN 109453 (B2)



### Hardware pack is located in 109453 B2

#### NOTE:

Phillips head screw driver is required in the assembly process; however, manufacturer does not provide this item.



PAGE 3 OF 5

COASTERFURNITURE.COM



## ASSEMBLY INSTRUCTIONS



## <u>STEP 1</u>









COASTERFURNITURE.COM