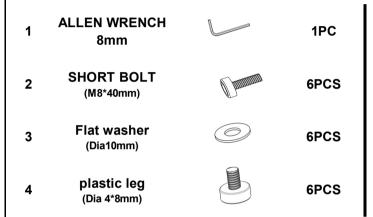

## HARDWARE IDENTIFICATION

### Z-B2 (BOX 2) - HARDWARE PACK IS LOCATED IN 109453 (B2)

### Hardware pack is located in 109453 B2