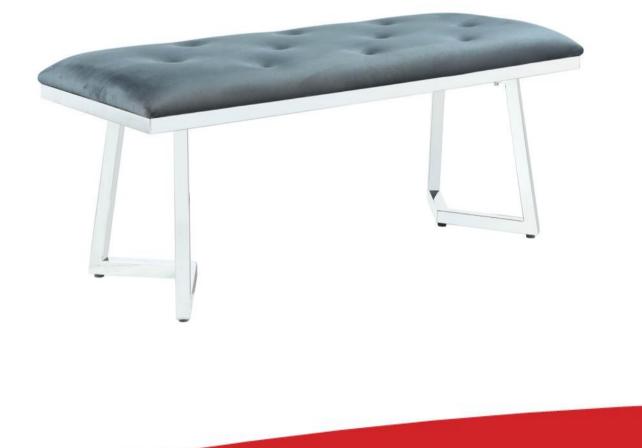

## PARTS IDENTIFICATION

<u>B1 ( BOX 1)</u>

ASSEMBLY TIME

B2 ( BOX 2)

B LEG FRAME

2PCS

NOTE:

Phillips head screw driver is required in the assembly process; however, manufacturer does not provide this item.