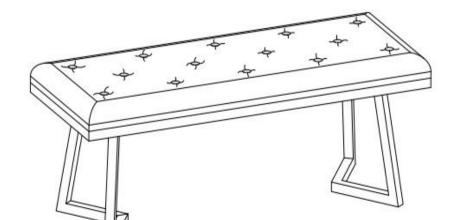

hardware from box and sort by size.
- 2. Please check to see that all hardware and parts are present prior to start of assembly.
- 3. Please follow attached instructions in the same sequence as numbered to assure fast & easy assembly.



#### WARNING!

1. Don't attempt to repair or modify parts that are broken or defective. Please contact the store immediately.

2. This product is for home use only and not intended for commercial establishments.

## HARDWARE IDENTIFICATION

### Z-B2 (BOX 2) - HARDWARE PACK IS LOCATED IN 109453 (B2)



### Hardware pack is located in 109453 B2

#### NOTE:

Phillips head screw driver is required in the assembly process; however, manufacturer does not provide this item.



PAGE 3 OF 5

COASTERFURNITURE.COM



## ASSEMBLY INSTRUCTIONS



## <u>STEP 1</u>









COASTERFURNITURE.COM