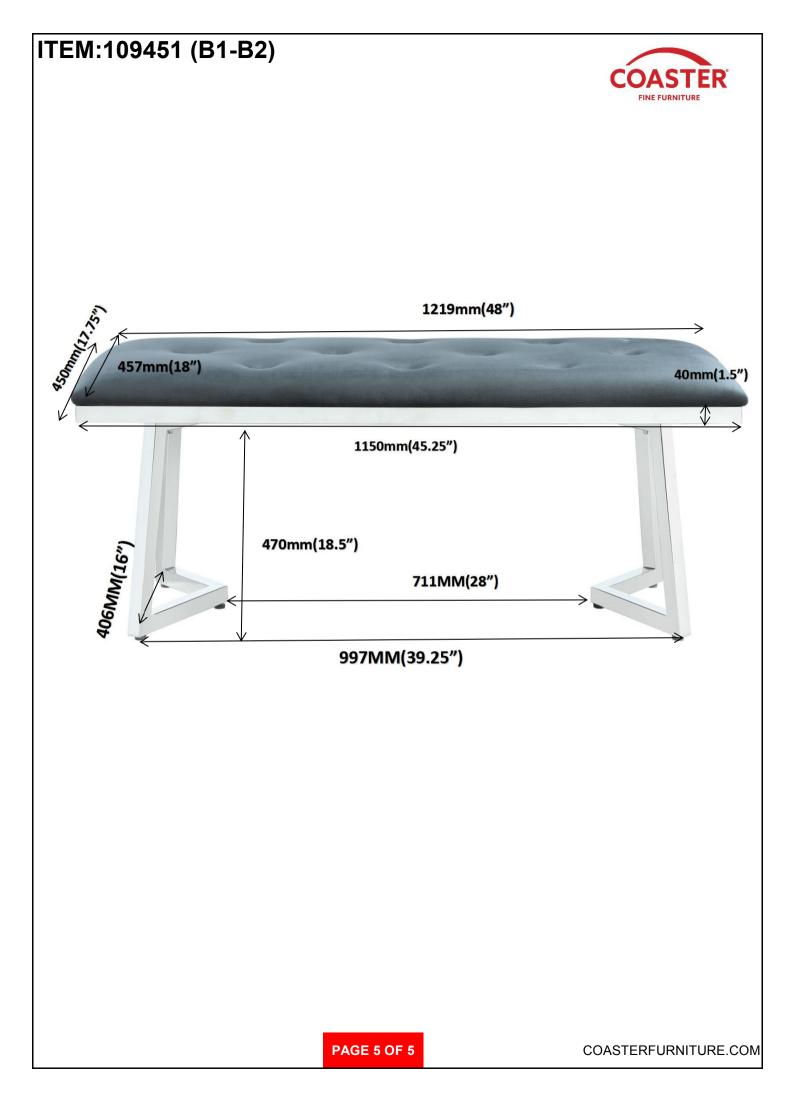

by size.
- 2. Please check to see that all hardware and parts are present prior to start of assembly.
- 3. Please follow attached instructions in the same sequence as numbered to assure fast & easy assembly.



#### WARNING!

1. Don't attempt to repair or modify parts that are broken or defective. Please contact the store immediately.

2. This product is for home use only and not intended for commercial establishments.

## HARDWARE IDENTIFICATION

### Z-B2 (BOX 2) - HARDWARE PACK IS LOCATED IN 109453 (B2)



### Hardware pack is located in 109453 B2

#### NOTE:

Phillips head screw driver is required in the assembly process; however, manufacturer does not provide this item.



PAGE 3 OF 5

COASTERFURNITURE.COM



## ASSEMBLY INSTRUCTIONS



## <u>STEP 1</u>









COASTERFURNITURE.COM